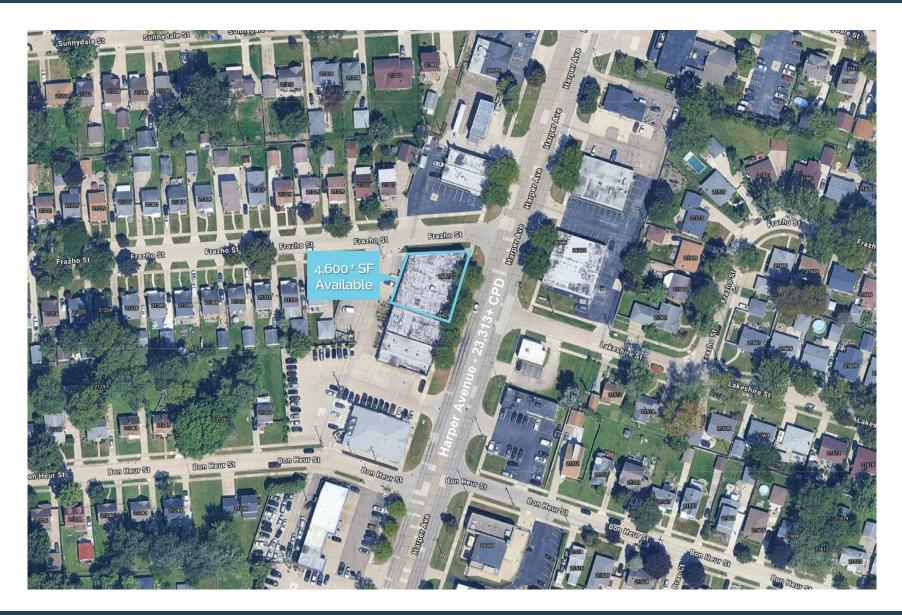

## MICRO AERIAL

#### **Traffic Counts**

Harper Avenue - 23,313+ cpd 11 Mile Road - 17,009+ cpd 10 Mile Road - 21,477+ cpd