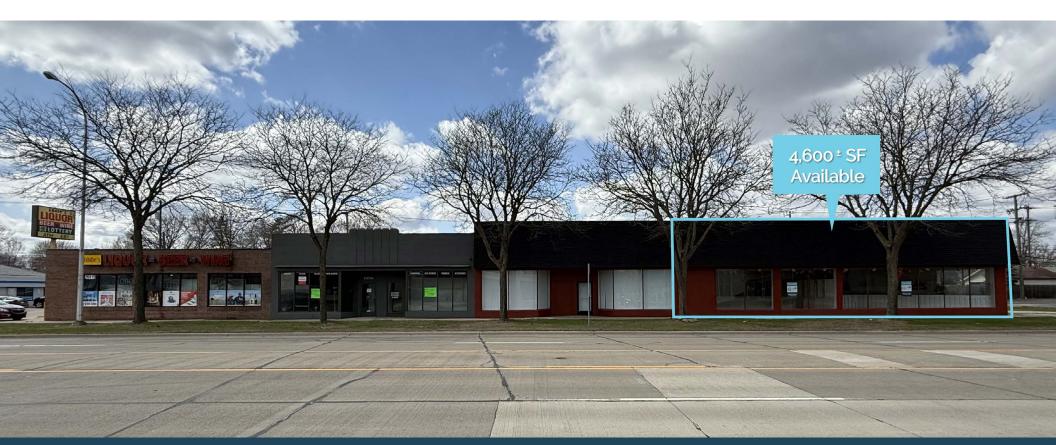

# **Retail** Opportunity 4,600 ± SF

FOR LEASE

#### **Features**

- 4,600 ± SF Space Available
- Densely Populated
- Multiple Curb Cuts
- High-Traffic counts & Strong Residential Density in Immediate Area