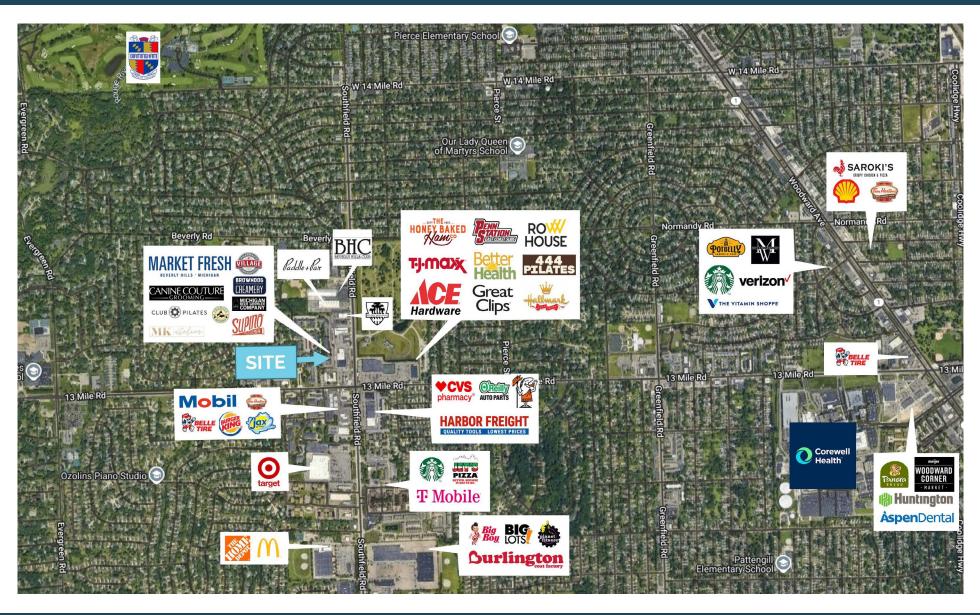

ct Broker** 

### **Features**

- **Grocery Anchored**
- 3,137 SF Space Available
- **High-Traffic & High-Visibility**
- **Densely Populated & Affluent Trade Area**
- **Multiple Curb Cuts**

### **Traffic Counts**

13 Mile Road - 21,062+ cpd Southfield Road - 28,989+ cpd

### **Demographics**

|                        | 1 MILE    | 3 MILES   | 5 MILES   |
|------------------------|-----------|-----------|-----------|
| POPULATION:            | 12,320    | 103,492   | 257,772   |
| HOUSEHOLDS:            | 5,226     | 45,918    | 116,820   |
| AVG. HOUSEHOLD INCOME: | \$137,919 | \$162,968 | \$145,132 |
| DAYTIME POPULATION:    | 7,492     | 113,650   | 298,254   |

### **Major Area Tenants**















## SITE PLAN





## FACADE RENDERINGS





### MICRO AERIAL





# MACRO AERIAL







#### **JOE QONJA**

**Principal Broker** 

C: (248) 977-7799

O: (248) 712-3300

E: joe@onqcre.com

#### **LEO ALLUS**

**Associate** 

C: (248) 321-3325

O: (248) 712-3300

E: leo@onqcre.com

100 W. Long Lake Rd. Suite 122 Bloomfield Hills, MI 48304

www.onqcre.com