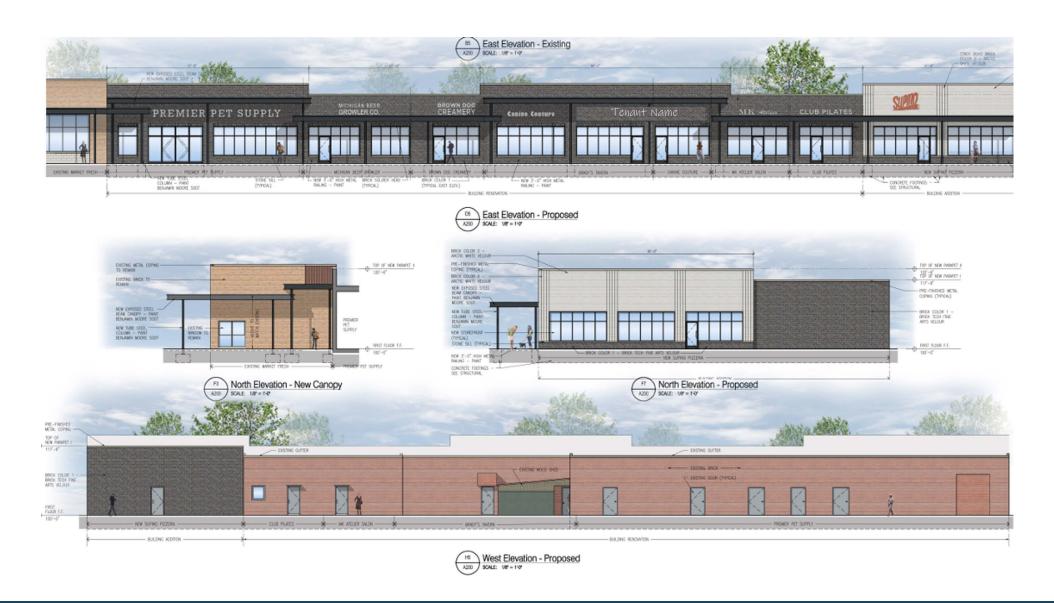

## FACADE RENDERINGS

### **Description**

Located in the heart of Beverly Hills, MI, this highly visible retail opportunity offers prime frontage along a busy retail corridor in a densely populated and affluent community. This property is currently undergoing renovations to modernize its facade and being expanded to accommodate its newest tenant, Supino's Pizzeria.