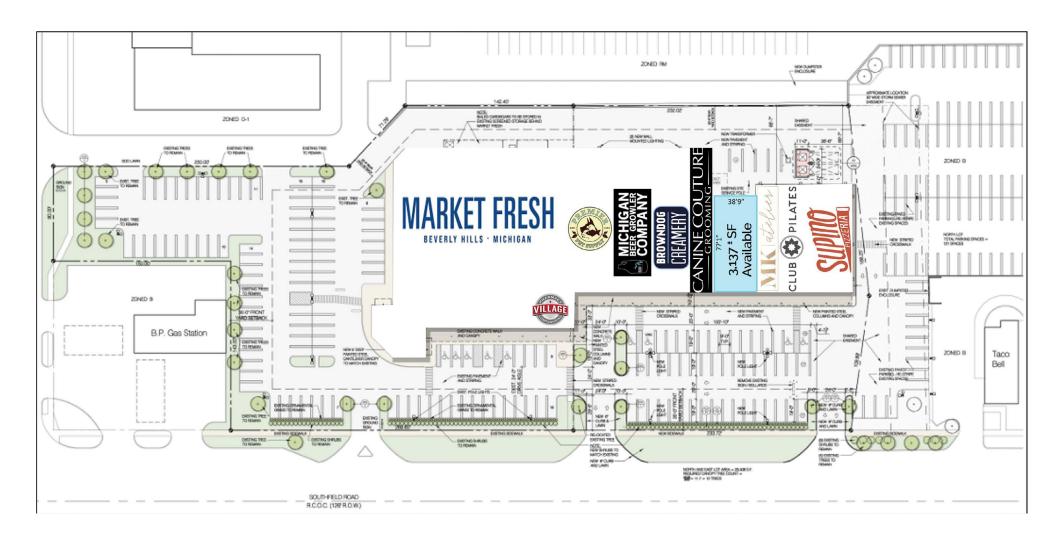

## SITE PLAN

### **Features**

- **Grocery Anchored**
- 3,137 SF Space Available
- **High-Traffic & High-Visibility**
- **Densely Populated & Affluent Trade Area**
- **Multiple Curb Cuts**