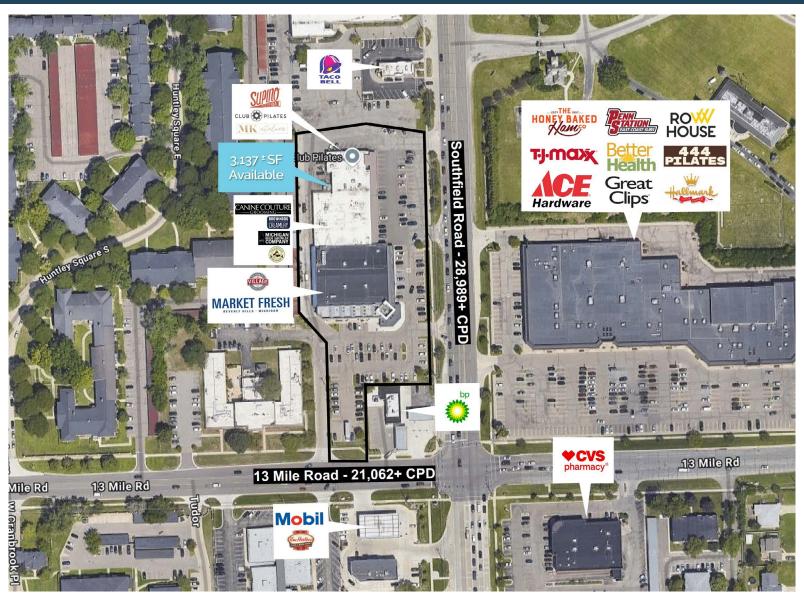

### MICRO AERIAL

# MACRO AERIAL

### **Traffic Counts**

13 Mile Road - 21,062+ cpd Southfield Road - 28,989+ cpd

### **Major Area Tenants**