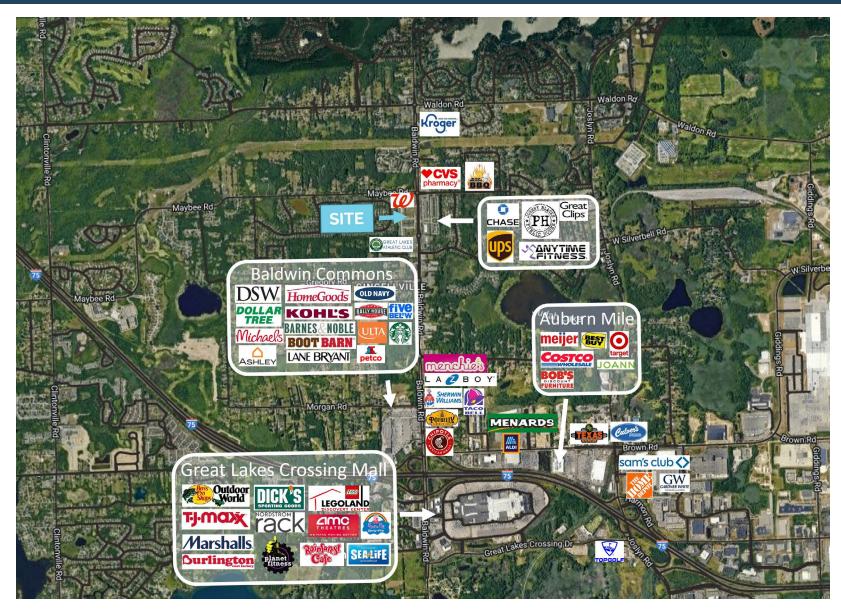

## **MACRO** AERIAL

## **Description**

Proposed development opportunity positioned in the rapidly growing Downtown District of Orion Township, MI. This high-visibility site offers build-to-suit or ground lease options, well suited for a financial institution, retail, or medical user. Strategically located along a key retail corridor, this site combines convenience and accessibility with strong traffic counts and proximity to a growing residential and business population.