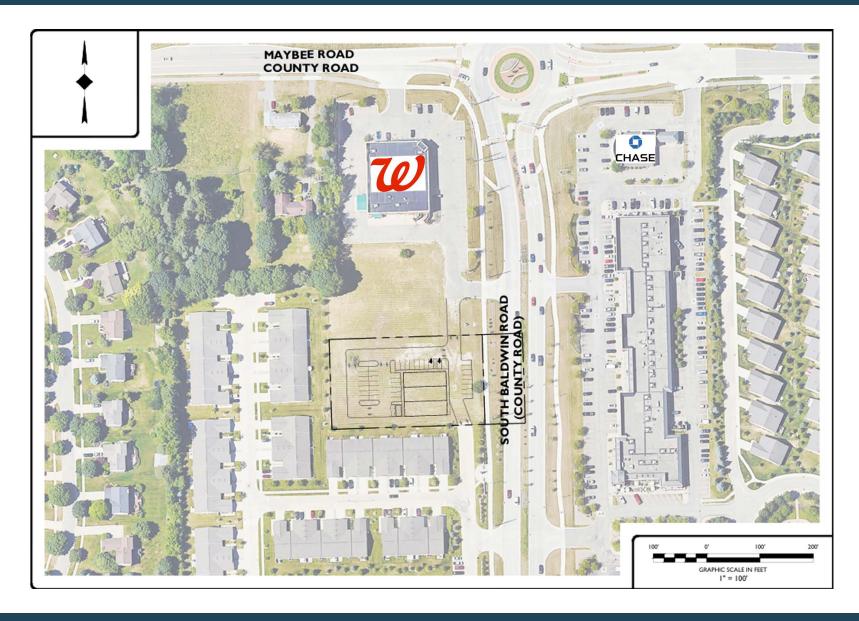

# SITE PLAN A Proposed Bank w/drive-thru - 2,000 SF

### **SITE** PLAN B

## Proposed Financial or Medical Building - 6,552 SF