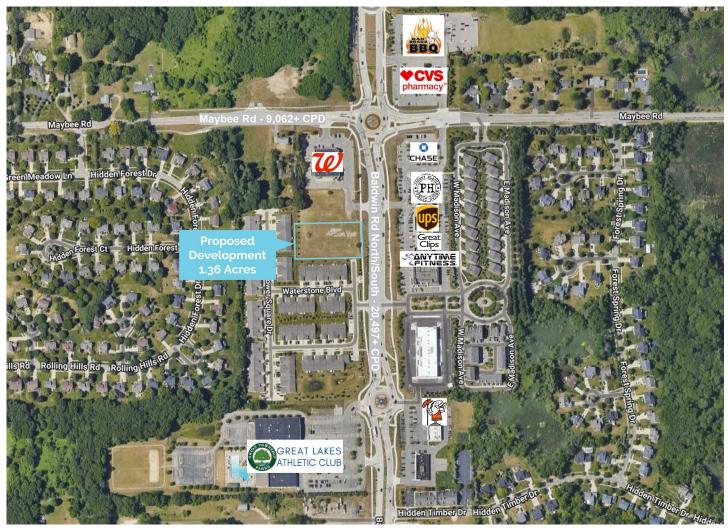

# PROPOSED DEVELOPMENT

Situated in the Heart of Orion Township's Emerging Downtown District

3590 S Baldwin Road Lake Orion, MI 48359

## **Description**

Proposed development opportunity positioned in the rapidly growing Downtown District of Orion Township, MI. This high-visibility site offers build-to-suit or ground lease options, well suited for a financial institution, retail, or medical user. Strategically located along a key retail corridor, this site combines convenience and accessibility with strong traffic counts and proximity to a growing residential and business population.

#### **Traffic Counts**

Baldwin Rd North & South 20,497+ cpd Maybee Road - 9,062+ cpd