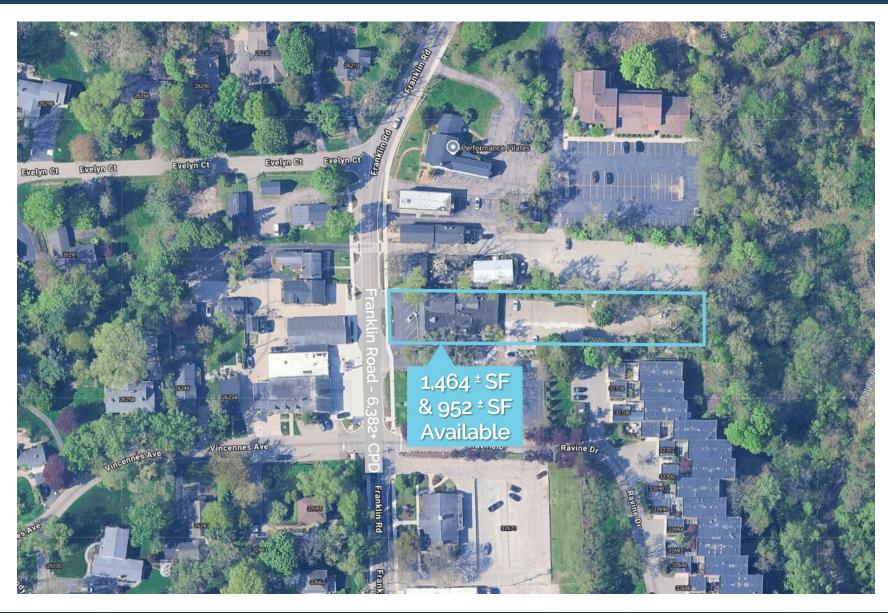

# MICRO AERIAL

The information contained herein has been obtained through sources deemed reliable by On Q Commercial Real Estate but cannot be guaranteed for its accuracy. We recommend to the buyer or lessee that any information, which is of special interest, should be obtained through independent verification. ALL MEASUREMENTS ARE APPROXIMATE.

## **Property Features**

- 5,960 ± SF/.75 Acre Lot
- 1,464 ± SF & 952 ± SF Available for Lease
- Affluent Community
- Excellent Road Visibility
- 25 ± Parking Spaces Available
- Zoning General Commercial