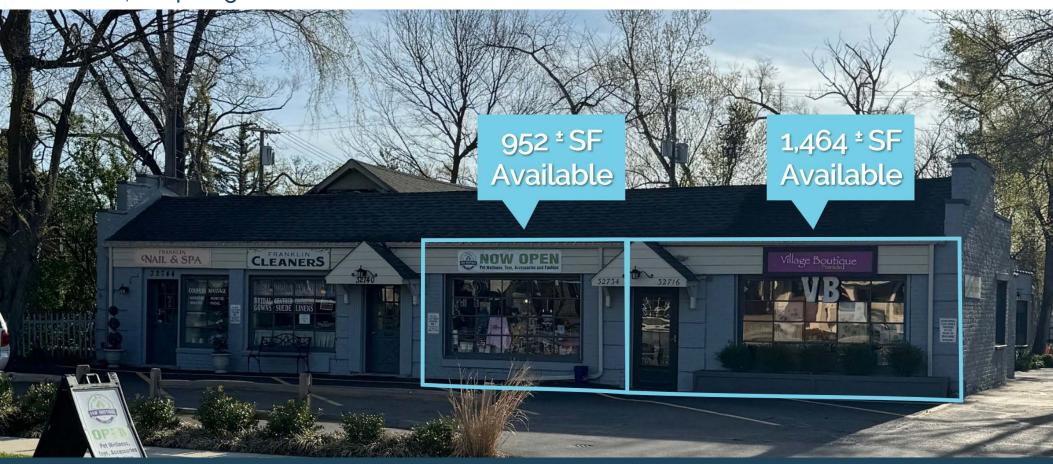

# FRANKLIN VILLAGE PLAZA

32716 & 32734 Franklin Road Franklin, MI 48025

**Retail** Opportunity 5,960 ± SF

FOR SALE/LEASE

## **Property Features**

- 5,960 ± SF/.75 Acre Lot
- 1,464 ± SF & 952 ± SF Available for Lease
- Affluent Community
- Excellent Road Visibility
- 25 ± Parking Spaces Available
- Zoning General Commercial