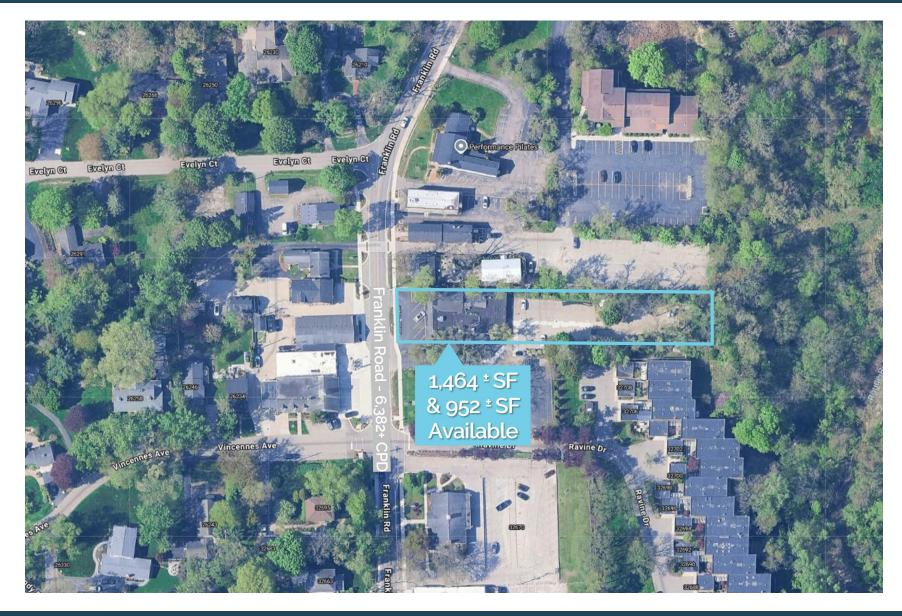

### MICRO AERIAL

# 952 <sup>±</sup> SF 1,464 <sup>±</sup> SF Available Available CLEANERS NAIL & SPA **NOW OPEN**

**Retail** Opportunity *1,464 ± SF & 952 ± SF* 

#### **Features**

- 1,464 ± SF & 952 ± SF Retail Spaces Available
- Affluent Community
- Excellent Road Visibility
- 25 Parking Spaces Available
- Zoning General Commercial

#### **Traffic Counts**

W. 14 Mile Rd - 5,430+ cpd Franklin Rd - 6,382+ cpd