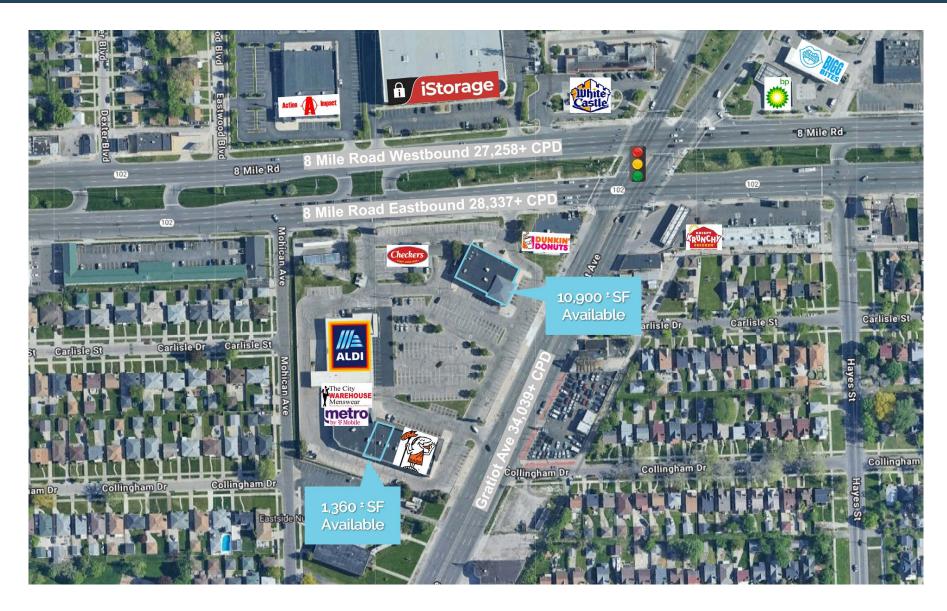

#### Description

Former CVS available for lease situated at a signalized intersection at the SWC of 8 Mile and Gratiot Avenue. 1,360 ± SF also available for lease in the center behind this free-standing building. This retail opportunity is positioned in a vibrant community with excellent demographics in a thriving, densely populated area. Boasting multiple curb cuts for convenient access, this site offers unparalleled connectivity and ease for customers.

#### **Traffic Counts**

8 Mile Road Westbound - 27,258+ cpd 8 Mile Road Eastbound - 28,337+ cpd Gratiot Avenue - 34,039+ cpd

## MICRO AERIAL