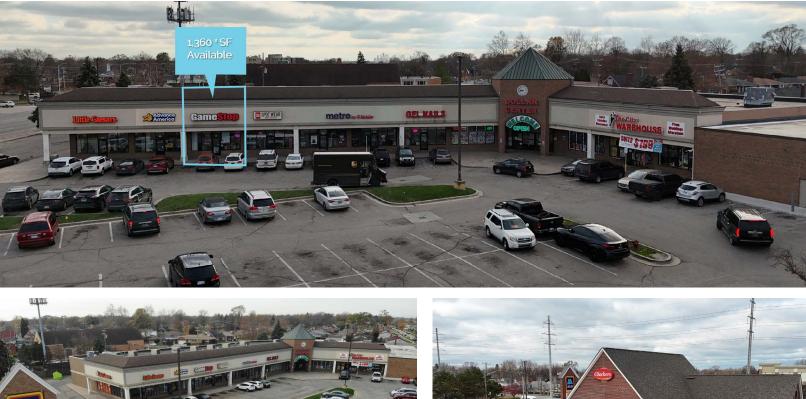

# **8 MILE & GRATIOT**

Former CVS

15455 Gratiot Avenue Detroit, MI 48205

**Retail** Opportunity 10,900 ± SF & 1,360 ± SF

#### Description

Former CVS available for lease situated at a signalized intersection at the SWC of 8 Mile and Gratiot Avenue. 1,360 ± SF also available for lease in the center behind this free-standing building. This retail opportunity is positioned in a vibrant community with excellent demographics in a thriving, densely populated area. Boasting multiple curb cuts for convenient access, this site offers unparalleled connectivity and ease for customers.

#### **Major Area Tenants**