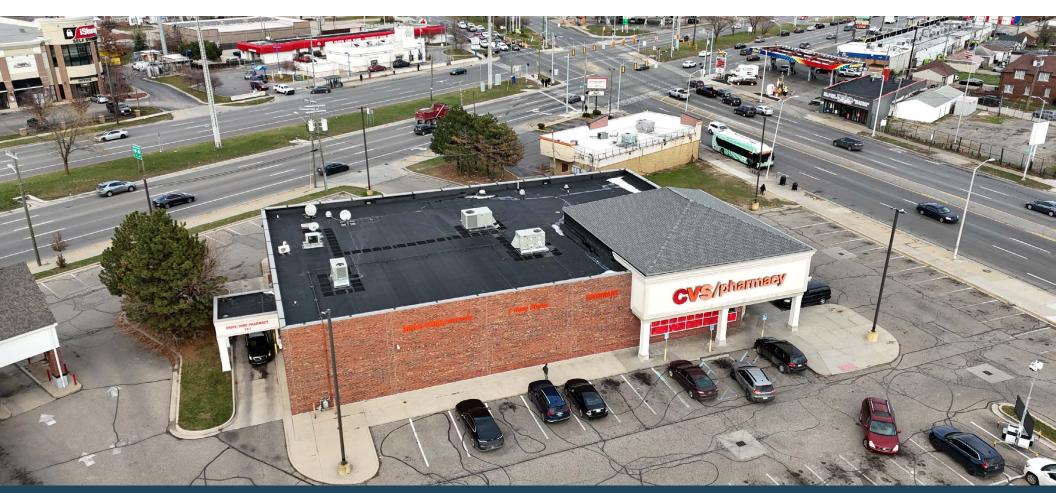

#### Description

Former CVS available for lease situated at a signalized intersection at the SWC of 8 Mile and Gratiot Avenue. 1,360 ± SF also available for lease in the center behind this free-standing building. This retail opportunity is positioned in a vibrant community with excellent demographics in a thriving, densely populated area. Boasting multiple curb cuts for convenient access, this site offers unparalleled connectivity and ease for customers.

## MICRO AERIAL