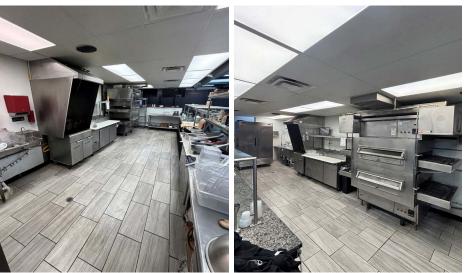

#### **EQUIPMENT INCLUDED:**

- MIDDLEBY MARSHALL DOUBLE STACK
  NATURAL GAS SPLIT BELT PIZZA CONVEYOR
  WITH HOOD & MAKE UP AIR
- (2) DEEP FRYERS w/4 FT HOOD
- ANSUL FIRE SUPPRESSION SYSTEM
- TWO (2) THREE COMPARTMENT SINKS
- HOBART 50 QT DOUGH MIXER
- TWO (2) 3 FT WARMERS
- 6FT PIZZA PREP STATION
- (2) DOUBLE DOOR REACH IN FREEZERS
- (1) DOUBLE DOOR REACH IN COOLER
- 4 FT SUB PREP STATION