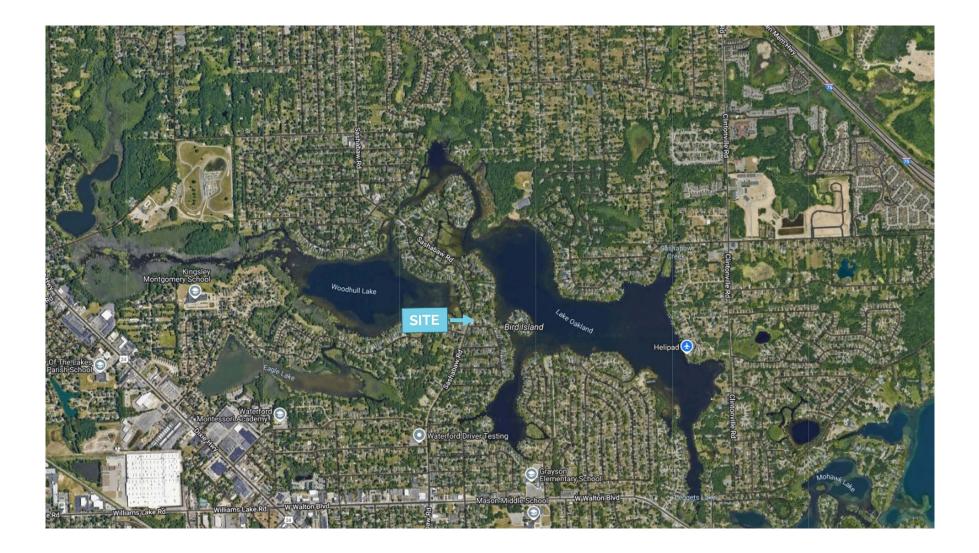

ord Township adjacent to Independence Township.

### **Address**

4210 Sashabaw Road Waterford Twp., MI 48329

#### **Features**

- 0.45 Acres
- Fully Built-Out Kitchen
- Multiple Curb Cuts
- Great Accessibility
- Zoned Neighborhood Commercial

#### **Sale Price**

\$599,000

#### **Traffic Counts**

Sashabaw Rd - 18,396+ cpd Walton Blvd - 23,992+ cpd

#### **Demographics**

|                        | 1 MILE    | 3 MILES   | 5 MILES   |
|------------------------|-----------|-----------|-----------|
| POPULATION:            | 6,942     | 48,669    | 123,675   |
| HOUSEHOLDS:            | 2,977     | 20,794    | 51,732    |
| AVG. HOUSEHOLD INCOME: | \$120,601 | \$120,174 | \$115,618 |
| DAYTIME POPULATION:    | 3,708     | 28,336    | 82,488    |



## MICRO AERIAL





### MACRO AERIAL









#### On Q COMMERCIAL REAL ESTATE





#### **EQUIPMENT INCLUDED:**

- MIDDLEBY MARSHALL DOUBLE STACK
  NATURAL GAS SPLIT BELT PIZZA CONVEYOR
  WITH HOOD & MAKE UP AIR
- (2) DEEP FRYERS w/4 FT HOOD
- ANSUL FIRE SUPPRESSION SYSTEM
- TWO (2) THREE COMPARTMENT SINKS
- HOBART 50 QT DOUGH MIXER
- TWO (2) 3 FT WARMERS
- 6FT PIZZA PREP STATION
- (2) DOUBLE DOOR REACH IN FREEZERS
- (1) DOUBLE DOOR REACH IN COOLER
- 4 FT SUB PREP STATION



JOE QONJA

Principal

- C: (248) 977-7799
- O: (248) 712-3300
- E: joe@onqcre.com

**LEO ALLUS** 

Associate

- C: (248) 321-3325
- O: (248) 712-3300
- E: leo@onqcre.com

100 W. Long Lake Rd. Suite 122 Bloomfield Hills, MI 48304

#### www.onqcre.com