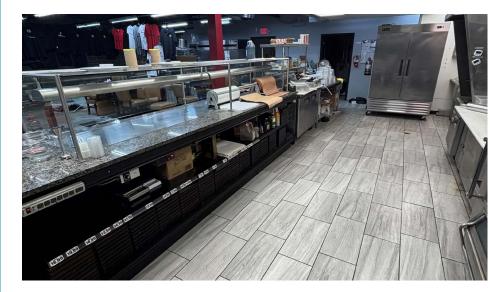

#### **EQUIPMENT INCLUDED:**

- MIDDLEBY MARSHALL DOUBLE STACK
  NATURAL GAS SPLIT BELT PIZZA CONVEYOR
  WITH HOOD & MAKE UP AIR
- (2) DEEP FRYERS w/4 FT HOOD
- ANSUL FIRE SUPPRESSION SYSTEM
- TWO (2) THREE COMPARTMENT SINKS
- HOBART 50 QT DOUGH MIXER
- TWO (2) 3 FT WARMERS
- 6FT PIZZA PREP STATION
- (2) DOUBLE DOOR REACH IN FREEZERS
- (1) DOUBLE DOOR REACH IN COOLER
- 4 FT SUB PREP STATION