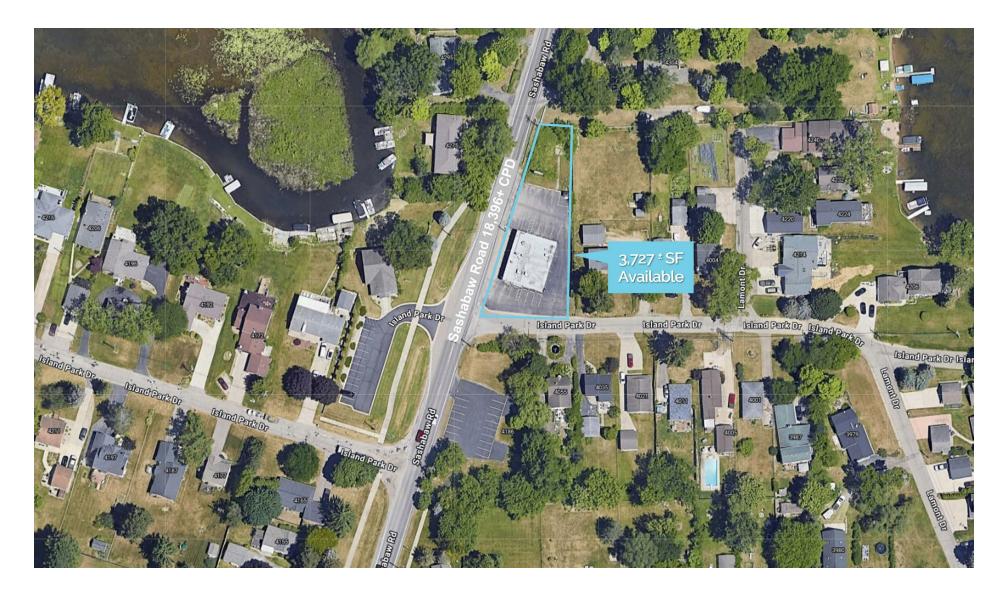

## MICRO AERIAL

#### **Traffic Counts**

Sashabaw Rd - 18,396+ cpd Walton Blvd - 23,992+ cpd