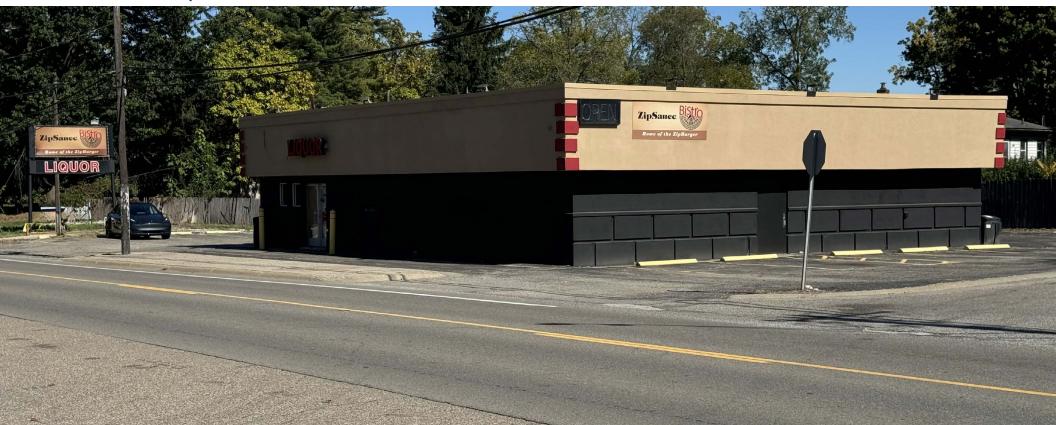

## FREESTANDING BUILDING

WITH FULLY BUILT-OUT KITCHEN

4210 Sashabaw Road Waterford Twp., MI 48329

### Description

Whether you're looking to expand, relocate, or start fresh, this property offers unparalleled opportunity. Save time and capital with a ready-to-use kitchen perfect for restaurants, catering services, or other culinary ventures. This property is in the heart of a thriving and friendly neighborhood of Waterford Township adjacent to Independence Township.

#### **Features**

- 0.45 Acres
- Fully Built-Out Kitchen
- Multiple Curb Cuts
- Great Accessibility
- Zoned Neighborhood Commercial