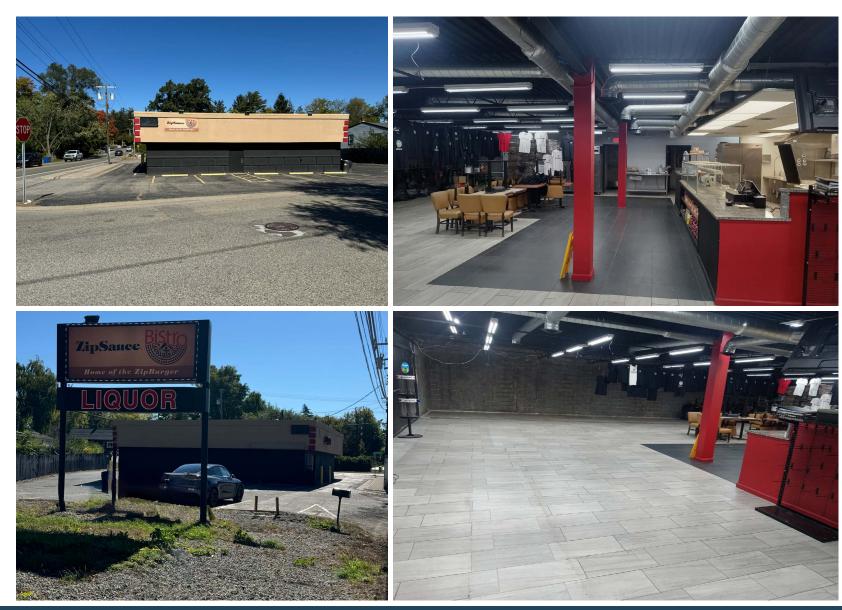

### Description

Whether you're looking to expand, relocate, or start fresh, this property offers unparalleled opportunity. Save time and capital with a ready-to-use kitchen perfect for restaurants, catering services, or other culinary ventures. This property is in the heart of a thriving and friendly neighborhood of Waterford Township adjacent to Independence Township.

#### **Features**

- 0.45 Acres
- Fully Built-Out Kitchen
- Multiple Curb Cuts
- Great Accessibility
- Zoned Neighborhood Commercial

#### **EQUIPMENT INCLUDED:**

- MIDDLEBY MARSHALL DOUBLE STACK
  NATURAL GAS SPLIT BELT PIZZA CONVEYOR
  WITH HOOD & MAKE UP AIR
- (2) DEEP FRYERS w/4 FT HOOD
- ANSUL FIRE SUPPRESSION SYSTEM
- TWO (2) THREE COMPARTMENT SINKS
- HOBART 50 QT DOUGH MIXER
- TWO (2) 3 FT WARMERS
- 6FT PIZZA PREP STATION
- (2) DOUBLE DOOR REACH IN FREEZERS
- (1) DOUBLE DOOR REACH IN COOLER
- 4 FT SUB PREP STATION