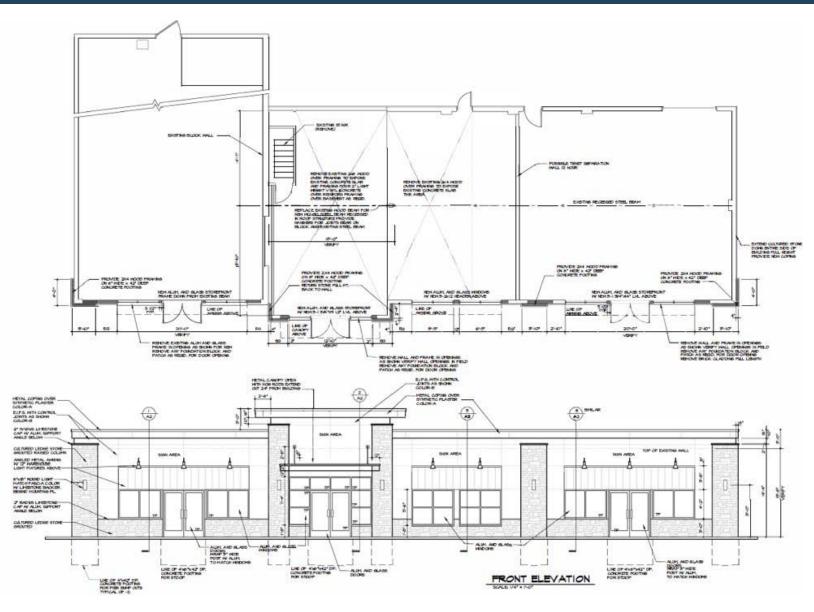

ng to benefit from a prime location with strong community presence.

#### **Address**

1414 Flushing Road Flushing, MI 48433

#### **Features**

- 1,500 ± SF Available
- 1.21 Acres
- Newly Renovated
- Great Road Visibility
- 29 Parking Spaces
- Zoned B-2

### **Asking Rent**

**Contact Broker** 

#### **Traffic Counts**

Pierson Rd - 13,788+ cpd Flushing Rd - 7,543+ cpd E Main St - 19,233+ cpd

## **Demographics**

|                        | 3 MILE   | 5 MILES  | 7 MILES  |
|------------------------|----------|----------|----------|
| POPULATION:            | 23,392   | 55,077   | 114,886  |
| HOUSEHOLDS:            | 9,856    | 23,218   | 48,337   |
| AVG. HOUSEHOLD INCOME: | \$96,392 | \$79,018 | \$68,060 |
| DAYTIME POPULATION:    | 13,748   | 33,487   | 79,620   |

## **SITE** PLAN





## MICRO AERIAL















#### **JOE QONJA**

**Principal Broker** 

C: (248) 977-7799

O: (248) 712-3300

E: joe@onqcre.com

#### **LEO ALLUS**

**Associate** 

C: (248) 321-3325

O: (248) 712-3300

E: leo@onqcre.com

100 W. Long Lake Rd. Suite 122 Bloomfield Hills, MI 48304

www.onqcre.com