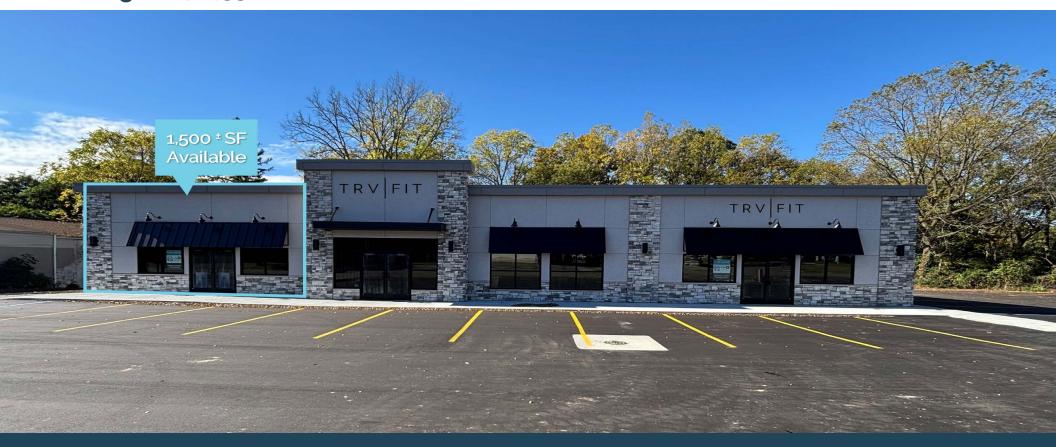

# RENOVATED RETAIL CENTER

FLUSHING & PIERSON RD

1414 Flushing Road Flushing, MI 48433

**Retail** Opportunity 1,500 ± SF

**FOR LEASE** 

### **Description**

Join TrvFit gym in this newly renovated retail strip center available for lease in Flushing, MI. Featuring excellent visibility, modern upgrades to the facade and ample parking, this is ideal for retail, office, or service-oriented businesses looking to benefit from a prime location with strong community presence.

#### **Features**

- 1,500 ± SF Available
- 1.21 Acres
- Newly Renovated
- Great Road Visibility
- 29 Parking Spaces
- Zoned B-2