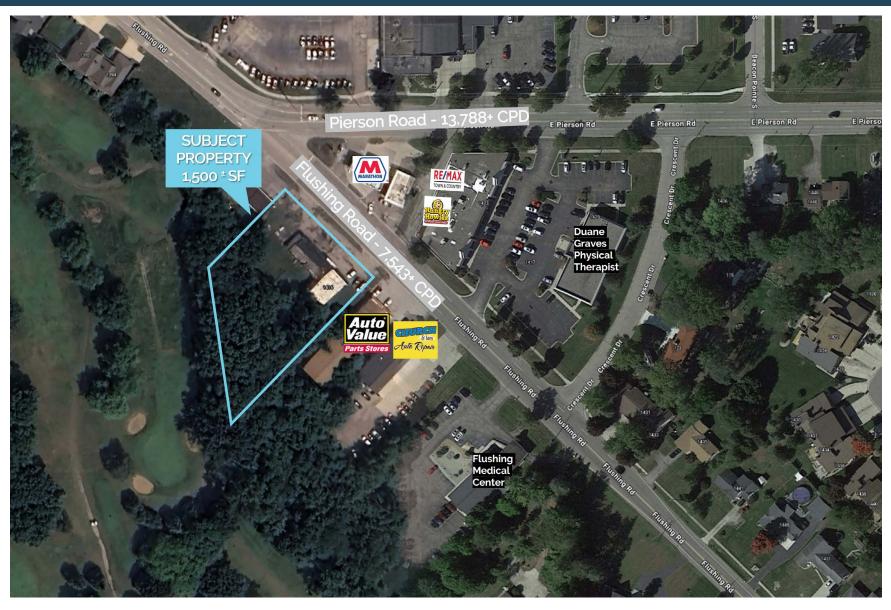

## MICRO AERIAL

#### **Traffic Counts**

Pierson Rd - 13,788+ cpd Flushing Rd - 7,543+ cpd E Main St - 19,233+ cpd