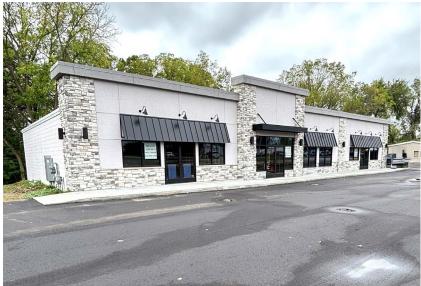

### **Description**

Join TrvFit gym in this newly renovated retail strip center available for lease in Flushing, MI. Featuring excellent visibility, modern upgrades to the facade and ample parking, this is ideal for retail, office, or service-oriented businesses looking to benefit from a prime location with strong community presence.

#### **Features**

- 1,500 ± SF Available
- 1.21 Acres
- Newly Renovated
- Great Road Visibility
- 29 Parking Spaces
- Zoned B-2