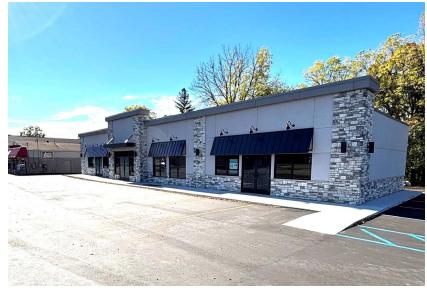

### **Description**

Join TrvFit gym in this newly renovated retail strip center available for lease in Flushing, MI. Featuring excellent visibility, modern upgrades to the facade and ample parking, this is ideal for retail, office, or service-oriented businesses looking to benefit from a prime location with strong community presence.

#### **Features**

- 1,500 ± SF Available
- 1.21 Acres
- Newly Renovated
- Great Road Visibility
- 29 Parking Spaces
- Zoned B-2