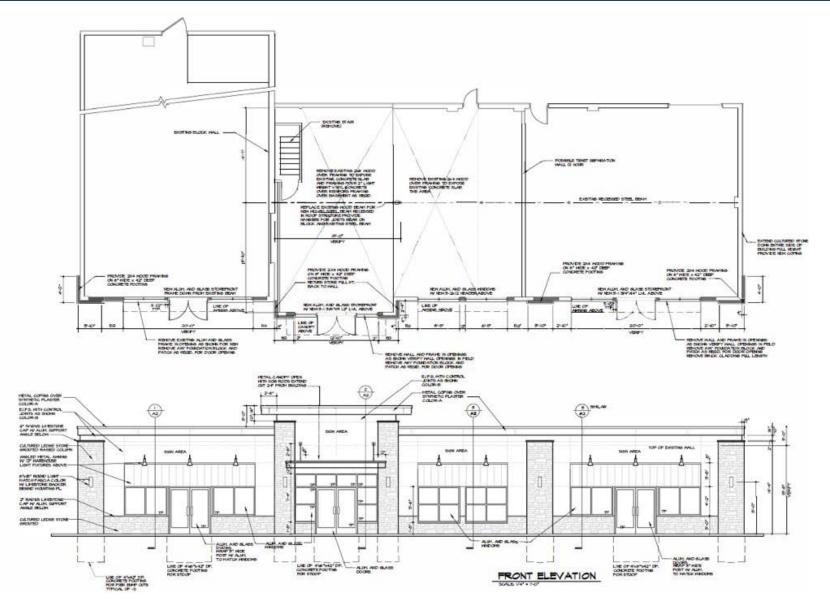

oking to benefit from a prime location with strong community presence.

#### **Address**

1414 Flushing Road Flushing, MI 48433

#### **Features**

- 3,732 ± SF Available
- 1.21 Acres
- Newly Renovated
- Great Road Visibility
- 29 Parking Spaces
- Zoned B-2

#### **Asking Rent**

Contact Broker

#### **Traffic Counts**

Pierson Rd - 13,788+ cpd Flushing Rd - 7,543+ cpd E Main St - 19,233+ cpd

#### **Demographics**

|                        | 3 MILE   | 5 MILES  | 7 MILES  |
|------------------------|----------|----------|----------|
| POPULATION:            | 23,392   | 55,077   | 114,886  |
| HOUSEHOLDS:            | 9,856    | 23,218   | 48,337   |
| AVG. HOUSEHOLD INCOME: | \$96,392 | \$79,018 | \$68,060 |
| DAYTIME POPULATION:    | 13,748   | 33,487   | 79,620   |



### SITE PLAN





## MICRO AERIAL













### JOE QONJA

**Principal Broker** 

- C: (248) 977-7799
- O: (248) 712-3300
- E: joe@onqcre.com

### LEO ALLUS

Associate Broker

- C: (248) 321-3325
- O: (248) 712-3300
- E: leo@onqcre.com

100 W. Long Lake Rd. Suite 122 Bloomfield Hills, MI 48304

#### www.onqcre.com