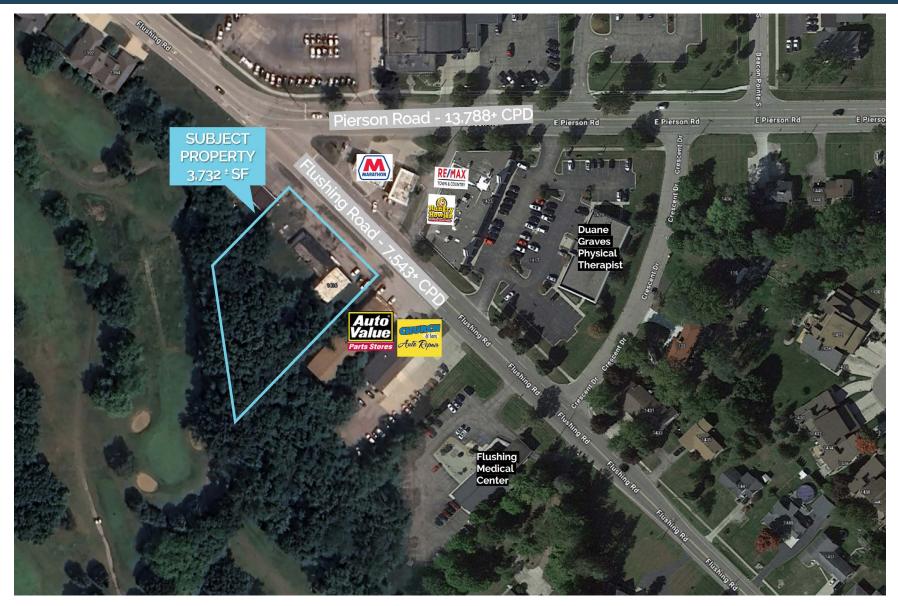

## MICRO AERIAL

#### **Traffic Counts**

Pierson Rd - 13,788+ cpd Flushing Rd - 7,543+ cpd E Main St - 19,233+ cpd