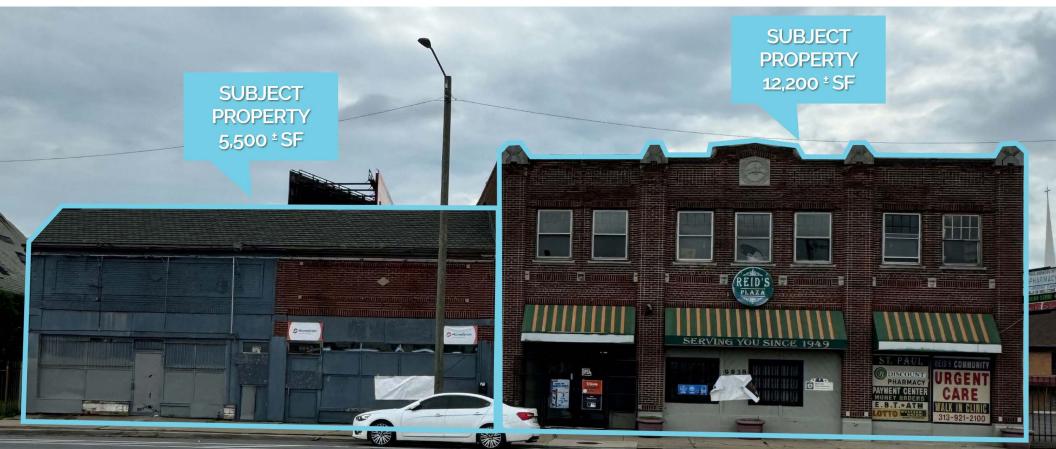

#### 9934-9940 Harper Ave. Detroit, MI 48213

**Retail** Opportunity 12,200 ± SF & 5,500 ± SF

FOR LEASE

## Description

OnG COMMERCIAL REAL ESTATE

Former pharmacy and urgent care available for lease at the southeast corner of Harper and Gratiot Ave. 10,000 ± SF (additional 2,200 ± SF on 2nd floor) & 5,500 ± SF of space in this neighborhood shopping district with great road visibility and ample parking.