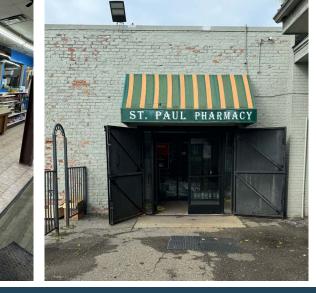

## Description

OnG COMMERCIAL REAL ESTATE

Former pharmacy and urgent care available for lease at the southeast corner of Harper and Gratiot Ave. 10,000 ± SF (additional 2,200 ± SF on 2nd floor) & 5,500 ± SF of space in this neighborhood shopping district with great road visibility and ample parking.