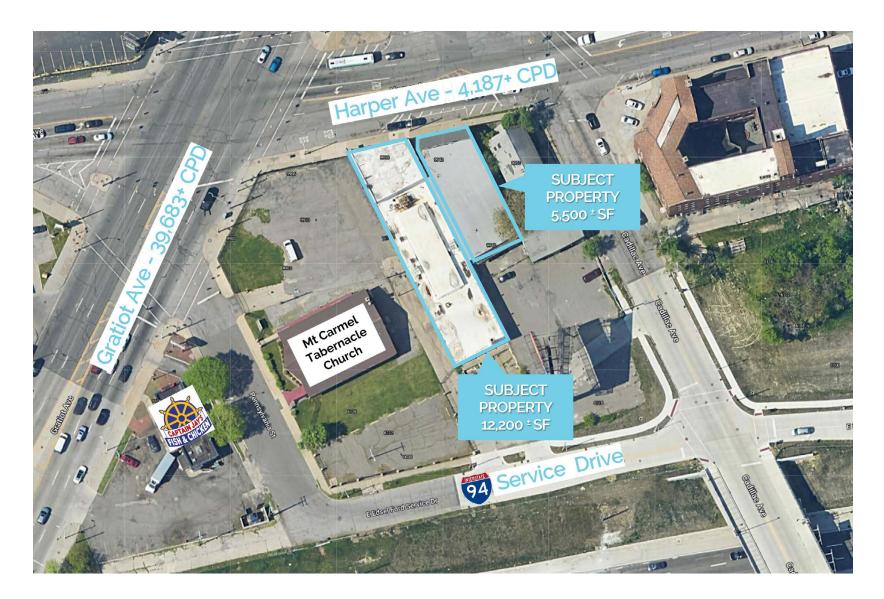

### **Traffic Counts**

Gratiot Ave. - 39,683+ cpd Harper Ave. - 4,187+ cpd I-94 Westbound - 66,498+ cpd I-94 Eastbound - 63,542+ cpd

## MICRO AERIAL