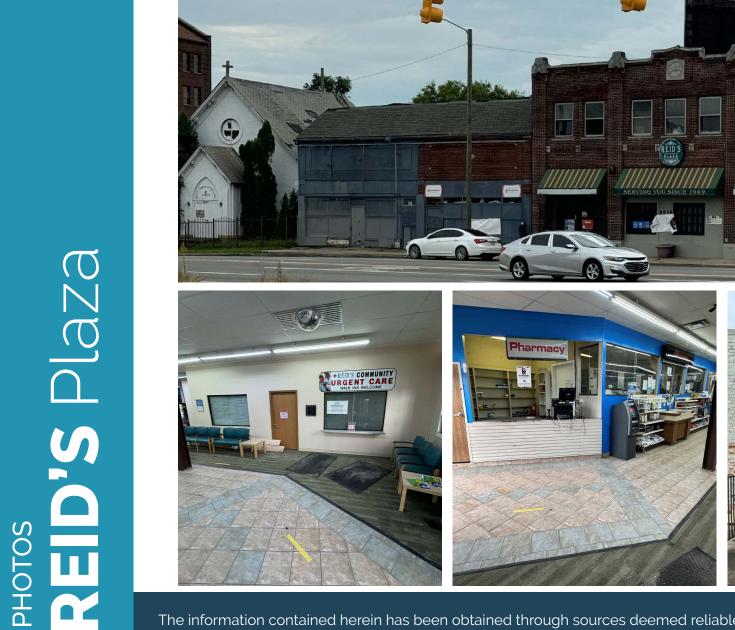

**REID'S** Plaza Former Pharmacy/Retail &

Urgent Care

## Description

OnG COMMERCIAL REAL ESTATE

Former pharmacy and urgent care available for lease at the southeast corner of Harper and Gratiot Ave. 10,000 ± SF (additional 2,200 ± SF on 2nd floor) & 5,500 ± SF of space in this neighborhood shopping district with great road visibility and ample parking.