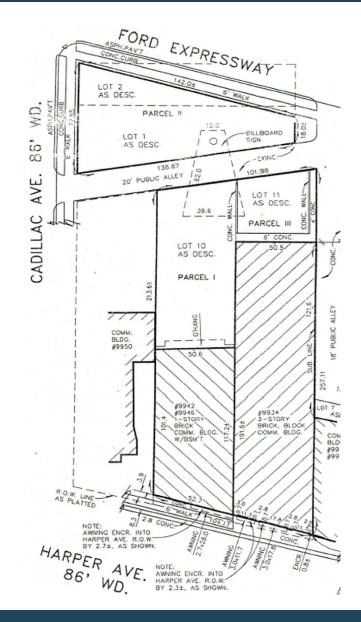

per Ave. Detroit, MI 48213

### **Asking Rent**

**CONTACT BROKER** 

### **Features**

- Ideal for Retailer or Distributor
- Excellent Road Visibility
- Rear & Streetside Parking
- Immediate Access to I-94
- Zoning General Business District

### **Traffic Counts**

Gratiot Ave. - 39,683+ cpd Harper Ave. - 4,187+ cpd I-94 Westbound - 66,498+ cpd I-94 Eastbound - 63,542+ cpd

#### **Demographics**

|                        | 1 MILE   | 3 MILES  | 5 MILES  |
|------------------------|----------|----------|----------|
| POPULATION:            | 8,078    | 108,095  | 334,770  |
| HOUSEHOLDS:            | 3,201    | 40,730   | 137,071  |
| AVG. HOUSEHOLD INCOME: | \$48,707 | \$55,774 | \$70,792 |
| DAYTIME POPULATION:    | 7,379    | 71,230   | 281,961  |

## MICRO AERIAL





## **SURVEY**











П

URGEN CARE



#### JOE QONJA

Listing Contact

- C: (248) 977-7799
- 0: (248) 712-3300
- E: joe@onqcre.com

#### **LEO ALLUS** Listing Contact

- C: (248) 321-3325
- O: (248) 712-3300
- E: leo@onqcre.com

100 W. Long Lake Rd. Suite 122 Bloomfield Hills, MI 48304

#### www.onqcre.com