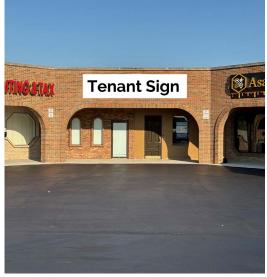

# **PROPERTY** HIGHLIGHTS

## **Description**

Two retail spaces are now available for lease in one of the busiest neighborhood shopping centers in Sterling Heights! Situated in the heart of this community, this center attracts thousands of shoppers daily, providing excellent visibility and a prime location for your business. This is an opportunity to position your business in one of the most in-demand retail locations that serves the local community.

### **Features**

- 1,430 ± SF and 5,100 ± SF Available
- Strong Tenant Mix
- Ample Parking
- Densely Populated
- Multiple Curb Cuts