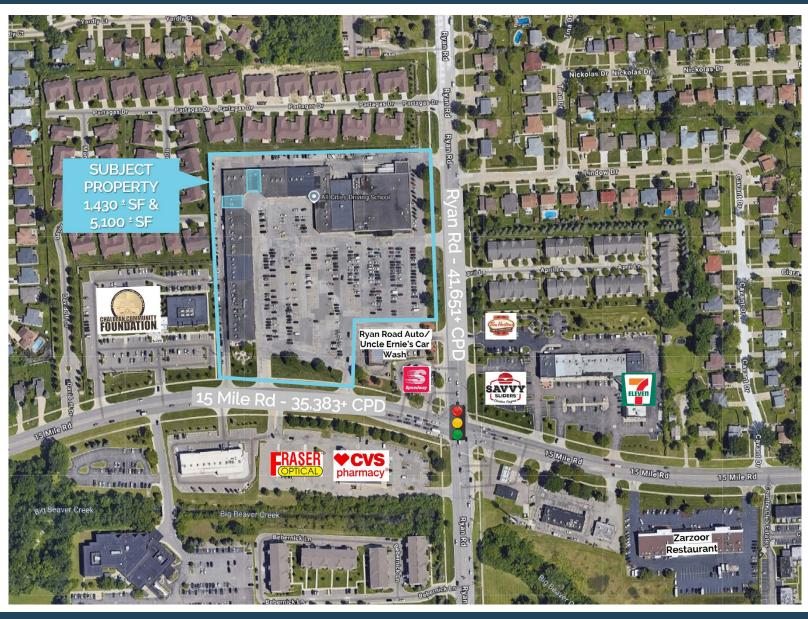

#### **Traffic Counts**

15 Mile Road - 35,383+ cpd Ryan Road - 41,651+ cpd

# MICRO AERIAL

The information contained herein has been obtained through sources deemed reliable by On Q Commercial Real Estate but cannot be guaranteed for its accuracy. We recommend to the buyer or lessee that any information, which is of special interest, should be obtained through independent verification. ALL MEASUREMENTS ARE APPROXIMATE.