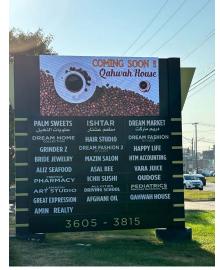

# **PROPERTY** HIGHLIGHTS

### **Features**

- 1,430 ± SF and 5,100 ± SF Available
- Strong Tenant Mix
- Ample Parking
- Densely Populated
- Multiple Curb Cuts

### **Address**

3605-3815 15 Mile Rd. Sterling Heights, MI 48310