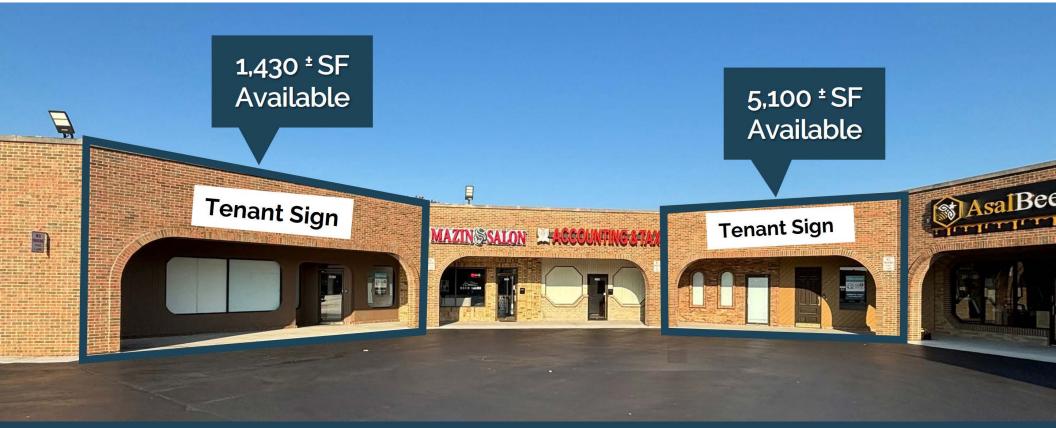

### ANCHORED CENTER

**3605-3815 15 Mile Rd. Sterling Heights, MI 48310** 

**Retail** Opportunity 1,430 ± SF & 5,100 ± SF

**FOR LEASE** 

## **Description**

Two retail spaces are now available for lease in one of the busiest neighborhood shopping centers in Sterling Heights! Situated in the heart of this community, this center attracts thousands of shoppers daily, providing excellent visibility and a prime location for your business. This is an opportunity to position your business in one of the most in-demand retail locations that serves the local community.

### **Features**

- 1,430 ± SF and 5,100 ± SF Available
- Strong Tenant Mix
- Ample Parking
- Densely Populated
- Multiple Curb Cuts