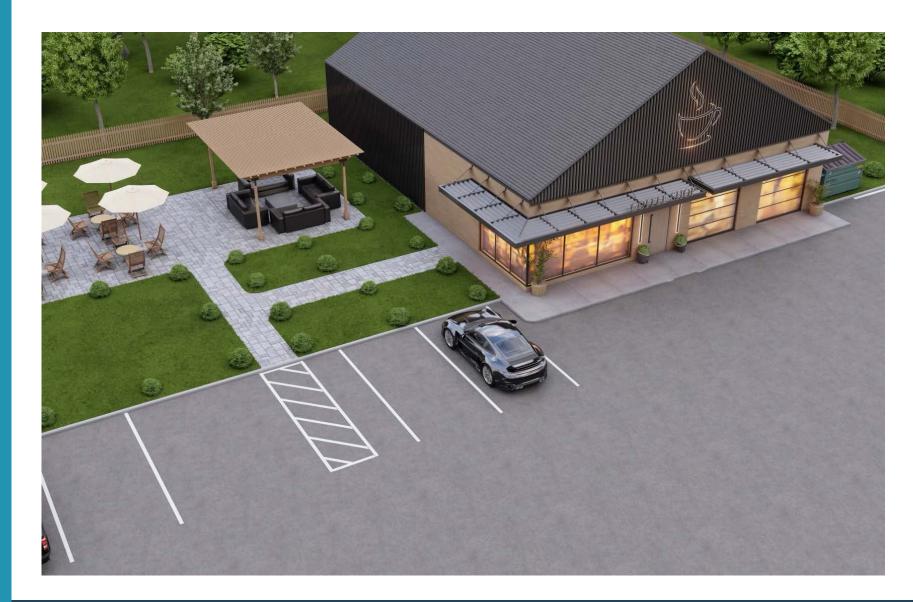

### Description

This proposed redevelopment is ideal for coffee shops, retail stores, or service-oriented businesses, offering the perfect blend of accessibility and appeal. Situated in the heart of Keego Harbor, this location boasts high visibility, ensuring maximum exposure to passing traffic. Landlord would consider different facade options to meet tenants needs.

#### **Features**

- Freestanding Building
- Excellent Road Visibility
- Monument Sign Available
- Multiple curb cuts
- Built in 1985