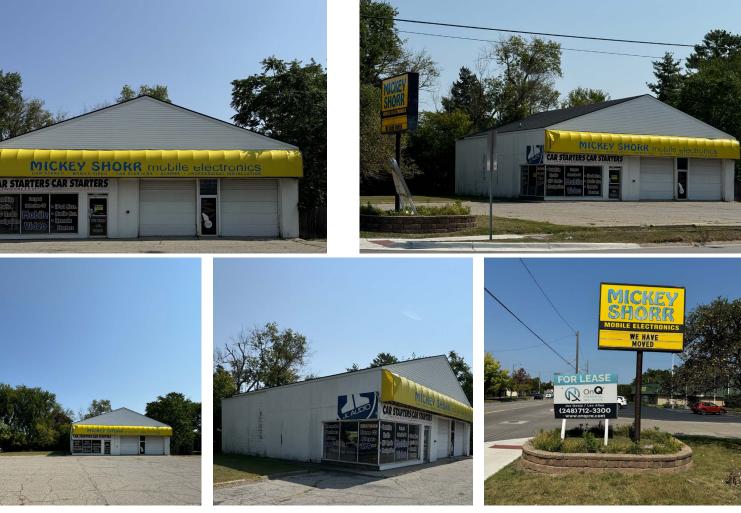

### Description

This proposed redevelopment is ideal for coffee shops, retail stores, or service-oriented businesses, offering the perfect blend of accessibility and appeal. Situated in the heart of Keego Harbor, this location boasts high visibility, ensuring maximum exposure to passing traffic. Landlord would consider different facade options to meet tenants needs.

#### **Features**

- Freestanding Building
- Excellent Road Visibility
- Monument Sign Available
- Multiple curb cuts
- Built in 1985