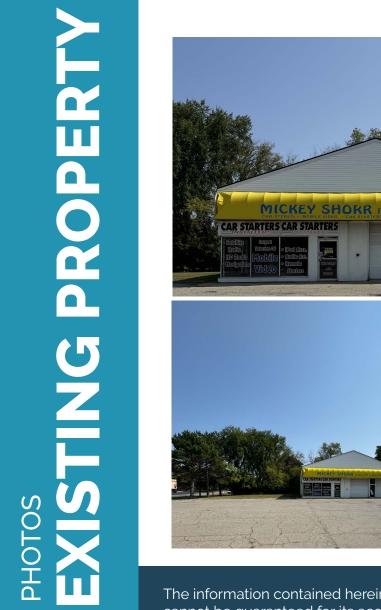

### Description

This proposed redevelopment is ideal for coffee shops, retail stores, or service-oriented businesses, offering the perfect blend of accessibility and appeal. Situated in the heart of Keego Harbor, this location boasts high visibility, ensuring maximum exposure to passing traffic. Landlord would consider different facade options to meet tenants needs.