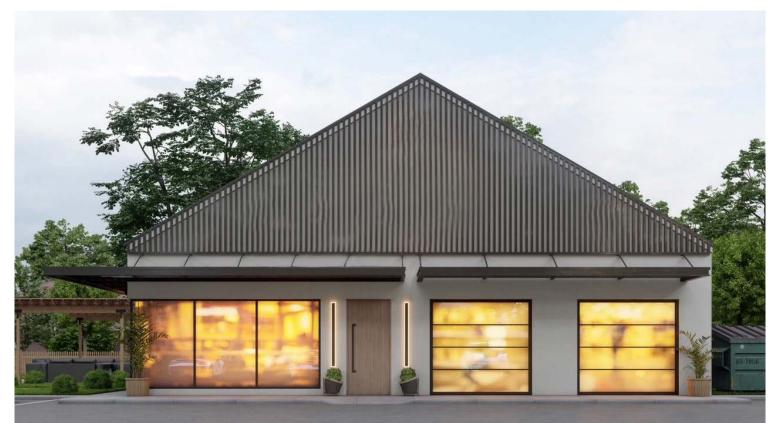

### Description

This proposed redevelopment is ideal for coffee shops, retail stores, or service-oriented businesses, offering the perfect blend of accessibility and appeal. Situated in the heart of Keego Harbor, this location boasts high visibility, ensuring maximum exposure to passing traffic. Landlord would consider different facade options to meet tenants needs.

#### **Features**

- Freestanding Building
- Excellent Road Visibility
- Monument Sign Available
- Multiple curb cuts
- Built in 1985