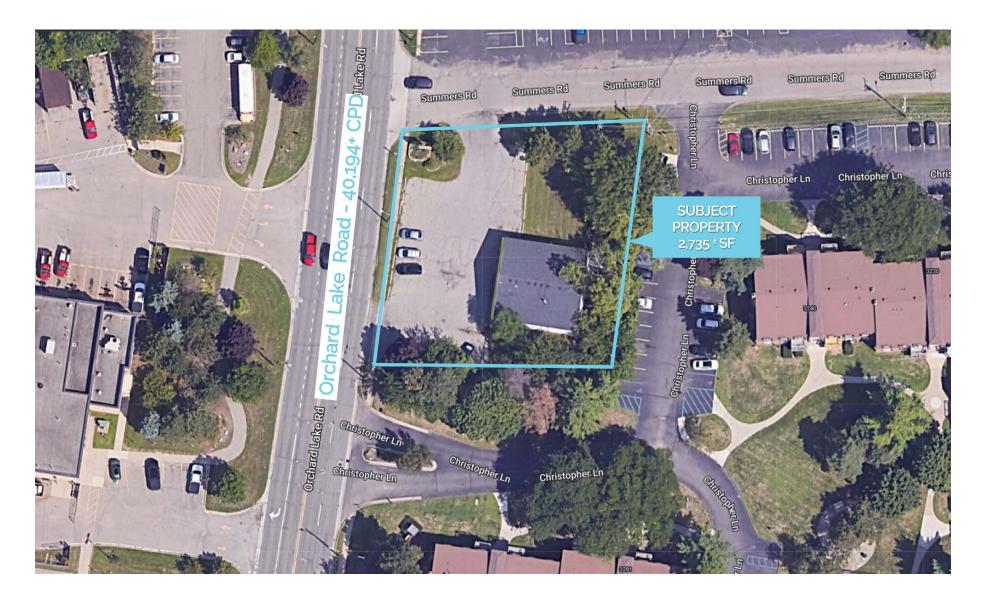

## **KEEGO HARBOR** Proposed Redevelopment

3335 Orchard Lake Rd. Keego Harbor, MI 48320

**Retail** Opportunity 2,735 ± SF

#### **Address**

3335 Orchard Lake Rd. Keego Harbor, MI 48320

#### **Traffic Counts**

Orchard Lake Rd. - 40,194+ cpd Commerce Rd. - 14,949+ cpd

## MICRO AERIAL