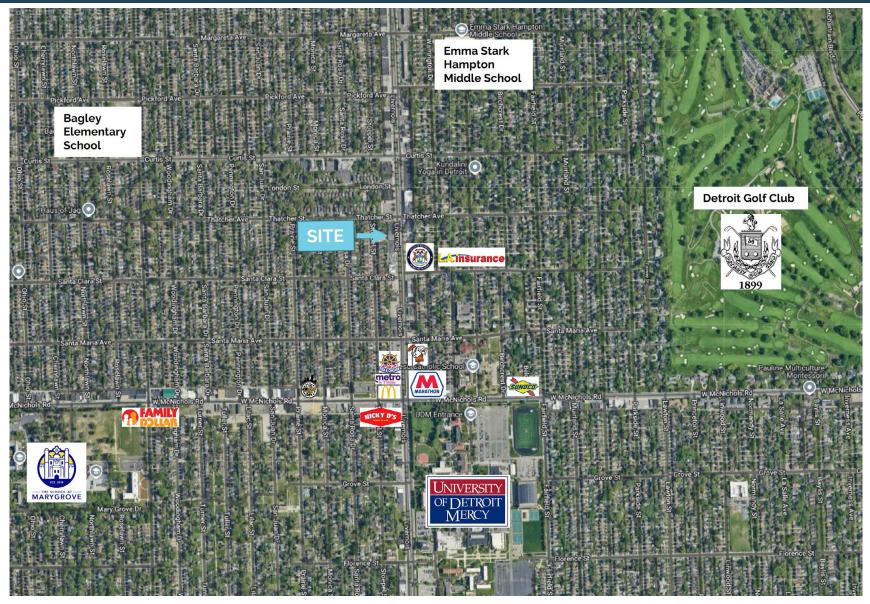

dress**

17575 Livernois Detroit, MI 48221

#### **Sale Price**

\$499,000

#### **Features**

- Excellent Road Visibility
- Ample Parking
- Densely Populated
- Zoning Local Business & Residential District

#### **Traffic Counts**

Livernois Northbound - 12,349+ cpd Livernois Southbound - 12,362+ cpd McNichols Rd Eastbound - 7,288+ cpd McNichols Rd Westbound - 4,929+ cpd

#### **Demographics**

|                        | 1 MILE   | 3 MILES  | 5 MILES  |
|------------------------|----------|----------|----------|
| POPULATION:            | 21,554   | 148,268  | 435,543  |
| HOUSEHOLDS:            | 8,214    | 62,328   | 181,333  |
| AVG. HOUSEHOLD INCOME: | \$84,723 | \$69,989 | \$74,477 |
| DAYTIME POPULATION:    | 11,222   | 88,205   | 266,942  |

## MICRO AERIAL





### MACRO AERIAL









#### JOE QONJA

Listing Contact

- C: (248) 977-7799
- 0: (248) 712-3300
- E: joe@onqcre.com

#### **LEO ALLUS** Listing Contact

- C: (248) 321-3325
- O: (248) 712-3300
- E: leo@onqcre.com

100 W. Long Lake Rd. Suite 122 Bloomfield Hills, MI 48304

#### www.onqcre.com