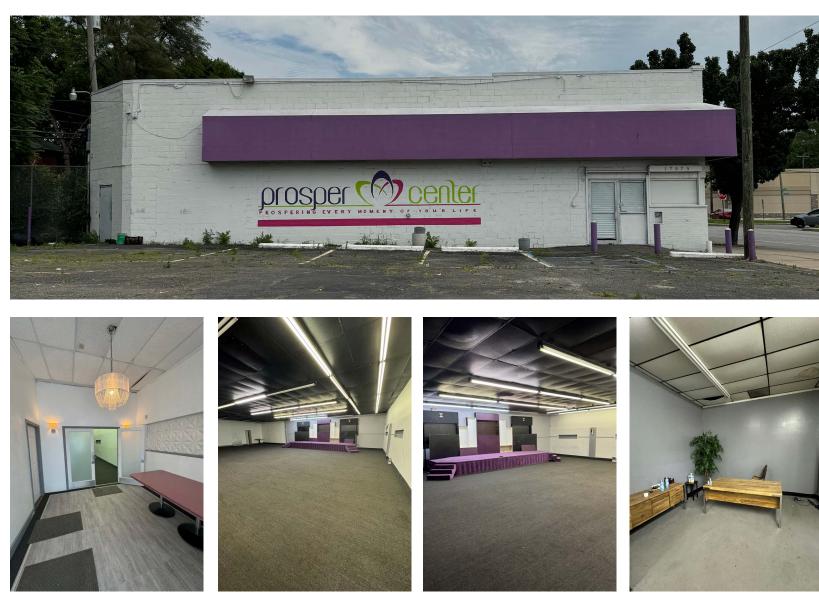

### Description

Positioned in a highly visible, vibrant neighborhood district in Detroit, this 3,947 ± SF property offers an exceptional opportunity for business owners or investors. With its strategic location and outstanding visibility, this property is perfectly suited for retail, education, healthcare or service-oriented businesses. Don't miss this rare opportunity to establish a presence in one of Detroit's most promising neighborhoods!

#### **Features**

- Excellent Road Visibility
- Ample Parking
- Densely Populated
- Zoning Local Business & Residential District