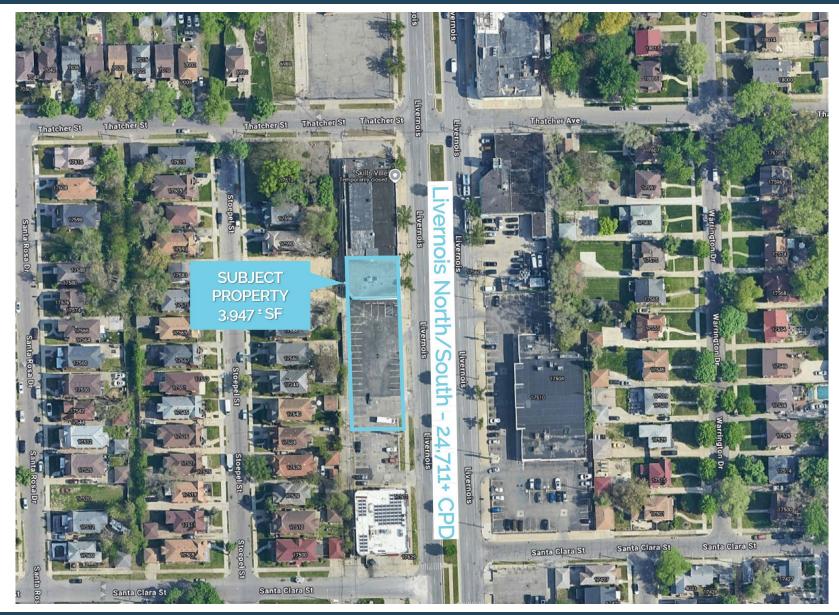

ighborhoods!

### **Address**

17575 Livernois Detroit, MI 48221

#### **Sale Price**

\$499,000

#### **Features**

- Excellent Road Visibility
- Ample Parking
- Densely Populated
- Zoning Local Business & Residential District

#### **Traffic Counts**

Livernois Northbound - 12,349+ cpd Livernois Southbound - 12,362+ cpd McNichols Rd Eastbound - 7,288+ cpd McNichols Rd Westbound - 4,929+ cpd

#### **Demographics**

|                        | 1 MILE   | 3 MILES  | 5 MILES  |
|------------------------|----------|----------|----------|
| POPULATION:            | 21,554   | 148,268  | 435,543  |
| HOUSEHOLDS:            | 8,214    | 62,328   | 181,333  |
| AVG. HOUSEHOLD INCOME: | \$84,723 | \$69,989 | \$74,477 |
| DAYTIME POPULATION:    | 11,222   | 88,205   | 266,942  |

## MICRO AERIAL





### MACRO AERIAL









#### JOE QONJA

Listing Contact

- C: (248) 977-7799
- 0: (248) 712-3300
- E: joe@onqcre.com

#### **LEO ALLUS** Listing Contact

- C: (248) 321-3325
- O: (248) 712-3300
- E: leo@onqcre.com

100 W. Long Lake Rd. Suite 122 Bloomfield Hills, MI 48304

#### www.onqcre.com