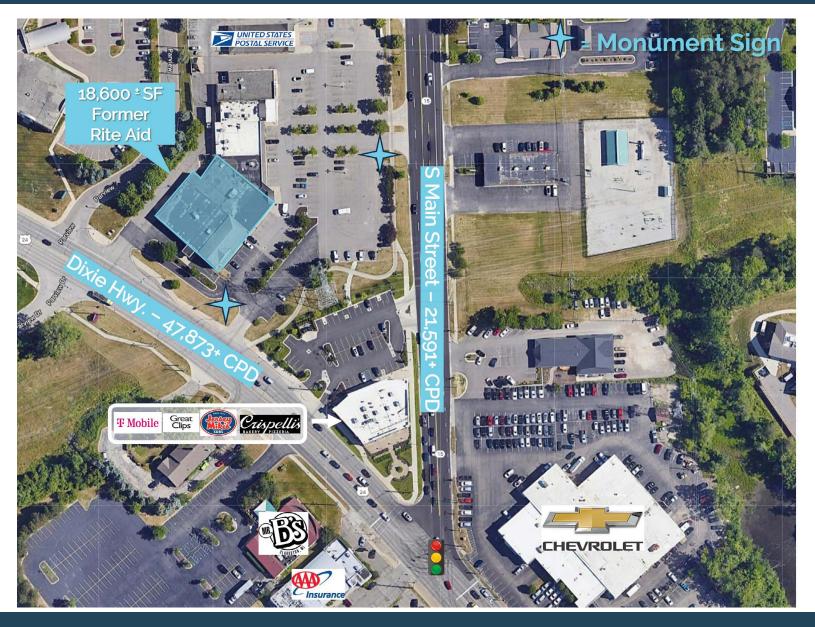

## MICRO AERIAL

#### **Traffic Counts**

Dixie Highway - 47,873+ cpd S Main Street - 21,591+ cpd

#### **Features**

- Former Rite Aid Space 18,600 ± SF
- Zoned C2 Planned Shopping Center
- Ample parking
- Monument panel available
- Multiple curb cuts