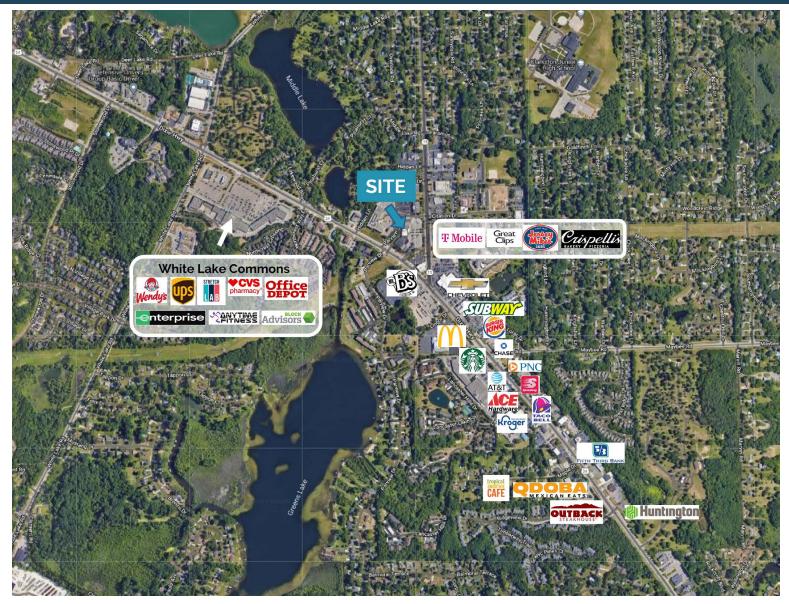

local customer base.

#### **Address**

5789 Ortonville Road Clarkston, MI 48346

#### **Features**

- Former Rite Aid Space 18,600 ± SF
- Zoned C2 Planned Shopping Center
- Ample parking
- Monument panel available
- Multiple curb cuts

### **Asking Rent**

Contact Broker

#### **Traffic Counts**

Dixie Highway - 47,873+ cpd S Main Street - 21,591+ cpd

#### **Demographics**

|                        | 1 MILE    | 3 MILES   | 5 MILES   |
|------------------------|-----------|-----------|-----------|
| POPULATION:            | 5,309     | 35,161    | 79,079    |
| HOUSEHOLDS:            | 2,278     | 14,154    | 31,323    |
| AVG. HOUSEHOLD INCOME: | \$114,269 | \$128,940 | \$129,679 |
| DAYTIME POPULATION:    | 5,145     | 24,422    | 50,188    |



## MICRO AERIAL





## MACRO AERIAL













#### JOE QONJA

Listing Contact

- C: (248) 977-7799
- 0: (248) 712-3300
- E: joe@onqcre.com

#### **LEO ALLUS** Listing Contact

- C: (248) 321-3325
- O: (248) 712-3300
- E: leo@onqcre.com

100 W. Long Lake Rd. Suite 122 Bloomfield Hills, MI 48304

#### www.onqcre.com