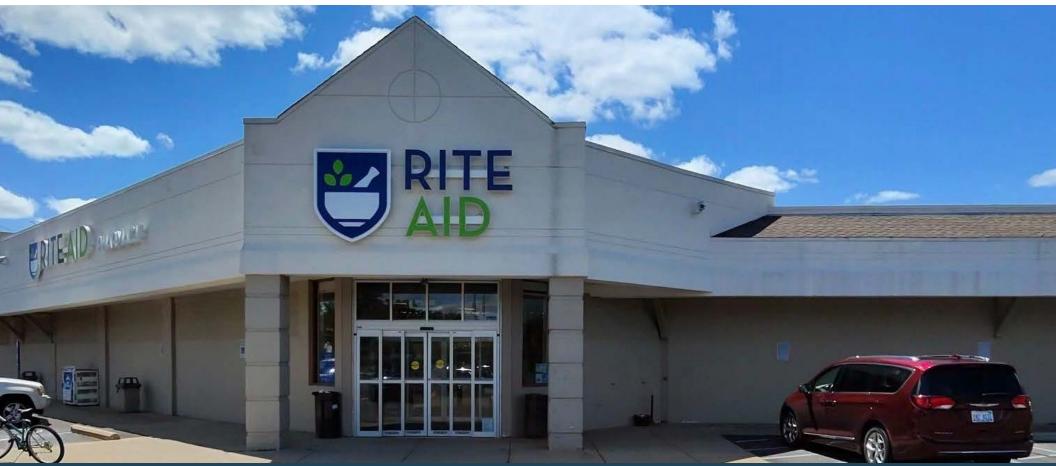

#### Former Rite Aid

5789 Ortonville Road Clarkston, MI 48346

**RETAIL** *Opportunity* 18,600 ± SF

### Description

Former Rite Aid space available for lease at the intersection of Dixie Highway and Main St. in Clarkston, Michigan. Minutes away from downtown Clarkston, this property is uniquely positioned along Dixie Highway within a vibrant community and strong local customer base.

#### **Features**

- Former Rite Aid Space 18,600 ± SF
- Zoned C2 Planned Shopping Center
- Ample parking
- Monument panel available
- Multiple curb cuts