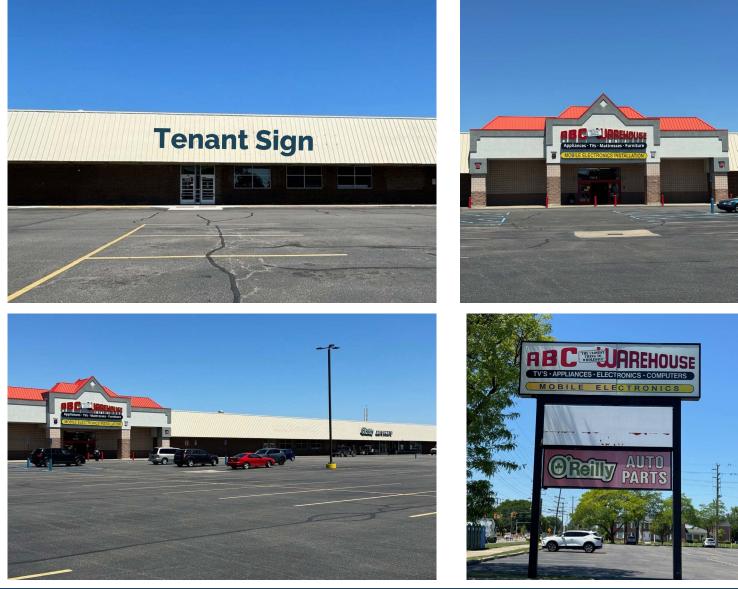

#### Description

Former CVS available for lease at East Ten Shopping Center in Center Line, MI. This shopping center is anchored by ABC Warehouse and O'Reilly Auto Parts. Combined traffic counts of 10 mile and Van Dyke Avenue yield over 65,000 vehicles per day.

#### **Major Area Tenants**