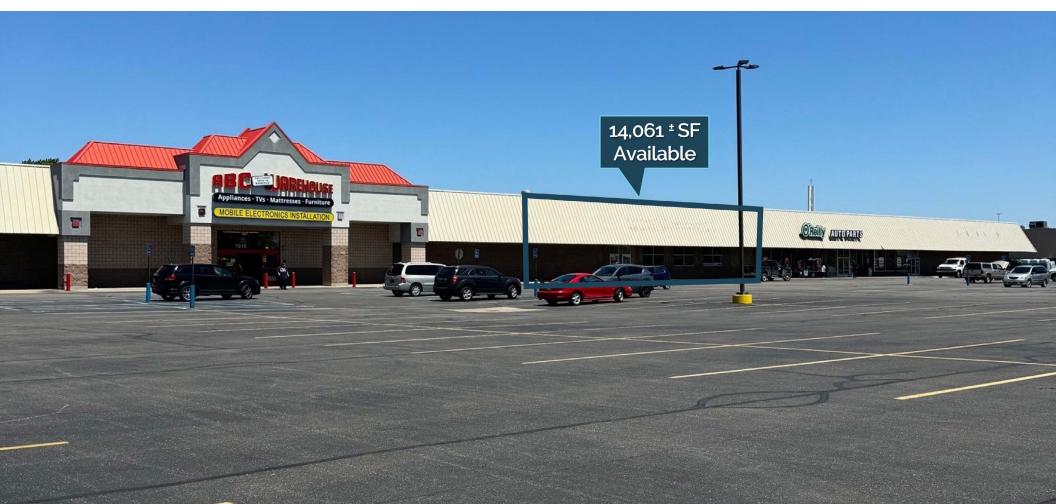

### **EAST TEN SHOPPING CENTER** Former CVS

7333 E 10 Mile Road Center Line, MI 48015

# **Retail** Opportunity 14,061 ± SF

#### Description

Former CVS available for lease at East Ten Shopping Center in Center Line, MI. This shopping center is anchored by ABC Warehouse and O'Reilly Auto Parts. Combined traffic counts of 10 mile and Van Dyke Avenue yield over 65,000 vehicles per day.