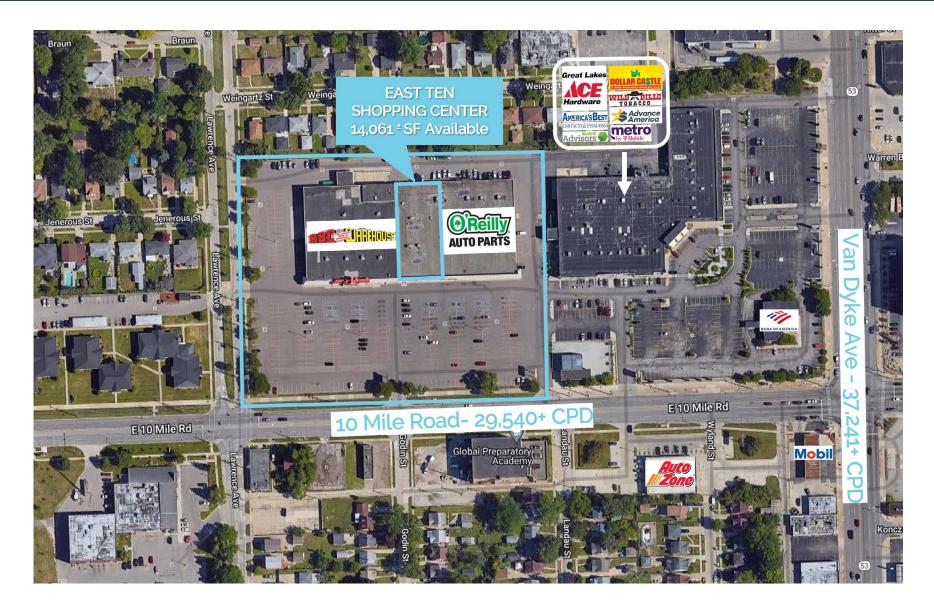

## MICRO AERIAL

#### **Traffic Counts**

10 Mile Road - 29,540+ cpd Van Dyke Avenue - 37,241+ cpd

#### Description

Former CVS available for lease at East Ten Shopping Center in Center Line, MI. This shopping center is anchored by ABC Warehouse and O'Reilly Auto Parts. Combined traffic counts of 10 mile and Van Dyke Avenue yield over 65,000 vehicles per day.