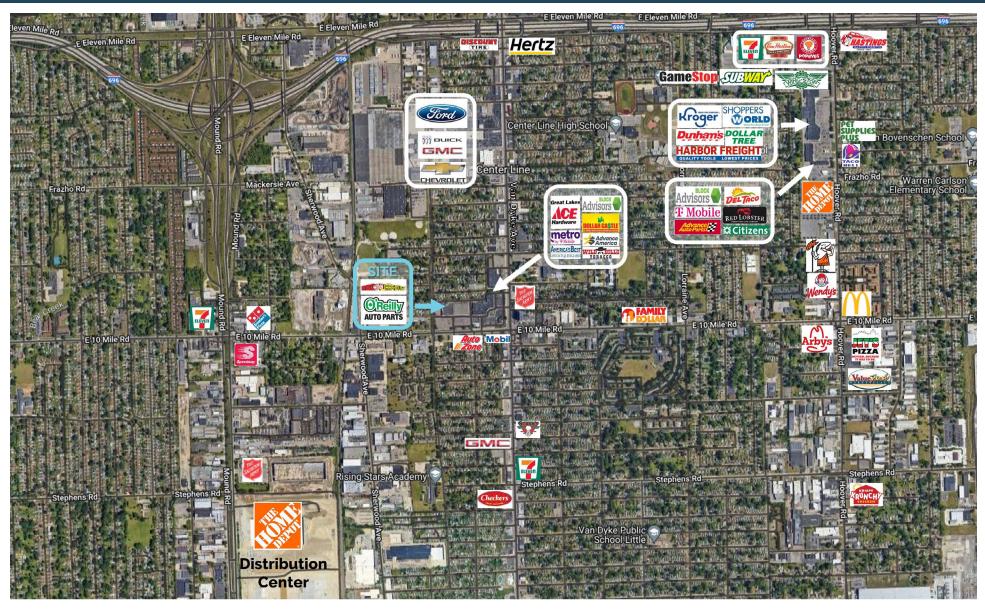

#### **Address**

7333 E 10 Mile Road Center Line, MI 48015

#### **Asking Rent**

\$10/SF plus NNN

#### **Features**

- Ample parking and great road visibility
- Strong traffic counts
- Densely populated
- Pylon signage available
- Close proximity to I-696

#### **Traffic Counts**

10 Mile Road - 29,540+ cpd Van Dyke Avenue - 37,241+ cpd

#### **Demographics**

|                        | 1 MILE   | 3 MILES  | 5 MILES  |
|------------------------|----------|----------|----------|
| POPULATION:            | 12,764   | 113,280  | 348,662  |
| HOUSEHOLDS:            | 5,543    | 45,358   | 141,414  |
| AVG. HOUSEHOLD INCOME: | \$67,091 | \$80,539 | \$78,760 |
| DAYTIME POPULATION:    | 10,098   | 91,643   | 234,106  |

#### **Major Area Tenants**





## MICRO AERIAL





## MACRO AERIAL











#### JOE QONJA

Listing Contact

- C: (248) 977-7799
- 0: (248) 712-3300
- E: joe@onqcre.com

#### **LEO ALLUS** Listing Contact

- C: (248) 321-3325
- O: (248) 712-3300
- E: leo@onqcre.com

100 W. Long Lake Rd. Suite 122 Bloomfield Hills, MI 48304

#### www.onqcre.com