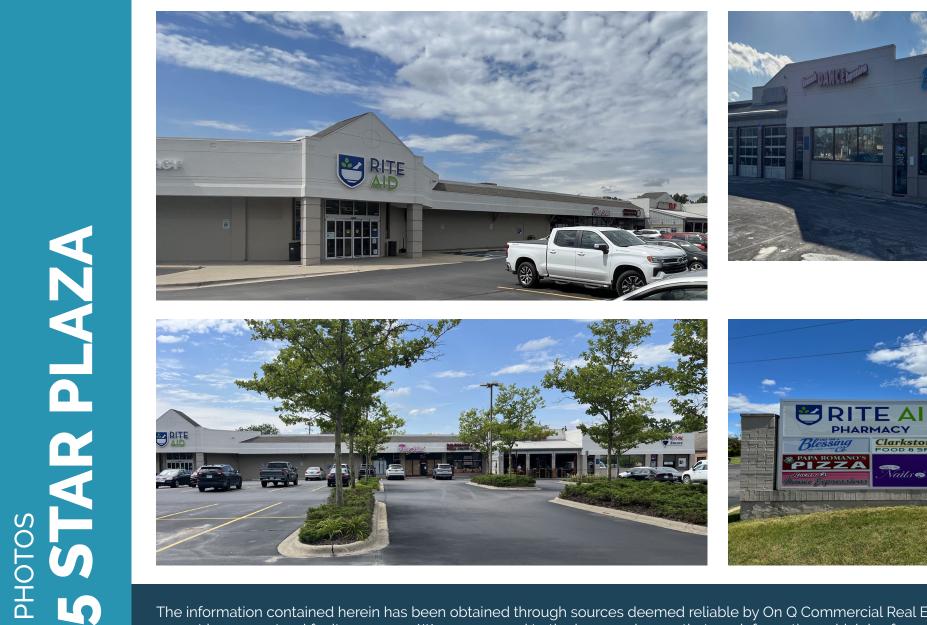

Former Dance Studio

#### 5807 S Main Street Clarkston, MI 48346

**RETAIL** *Opportunity* 2,430 ± SF

#### **Features**

- Former Dance Space 2,430 ± SF
- Zoned C2 Planned Shopping Center
- Ample parking
- Monument panel available
- Multiple curb cuts