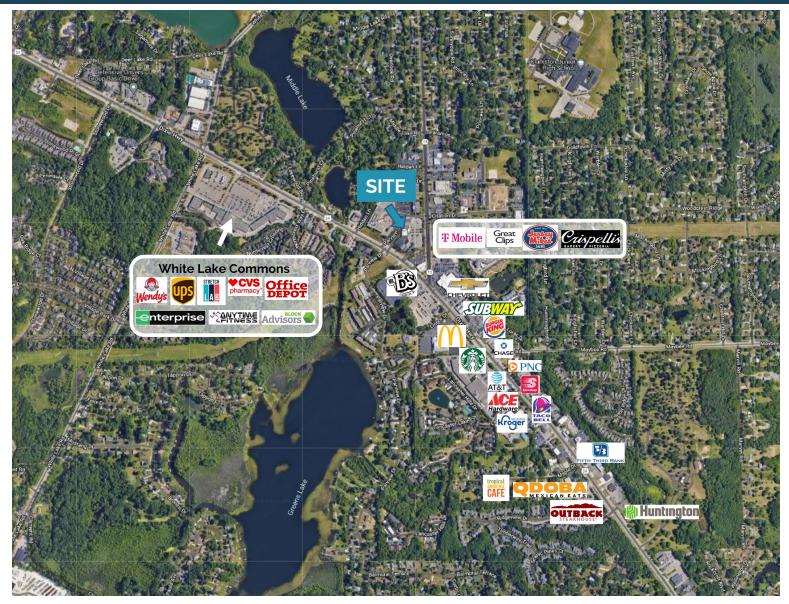

nd strong local customer base.

#### **Address**

5807 S Main St Clarkston, MI 48346

#### **Features**

- Former Dance Space 2,430 ± SF
- Zoned C2 Planned Shopping Center
- Ample parking
- Monument panel available
- Multiple curb cuts

### **Asking Rent**

Contact Broker

#### **Traffic Counts**

Dixie Highway - 47,873+ cpd S Main Street - 21,591+ cpd

#### **Demographics**

|                        | 1 MILE    | 3 MILES   | 5 MILES   |
|------------------------|-----------|-----------|-----------|
| POPULATION:            | 5,309     | 35,161    | 79,079    |
| HOUSEHOLDS:            | 2,278     | 14,154    | 31,323    |
| AVG. HOUSEHOLD INCOME: | \$114,269 | \$128,940 | \$129,679 |
| DAYTIME POPULATION:    | 5,145     | 24,422    | 50,188    |



## MICRO AERIAL





## MACRO AERIAL





### SITE PLAN







Clarkston Tap





**JOE QONJA** Principal Broker

C: (248) 977-7799

- 0: (248) 712-3300
- E: joe@onqcre.com

**LEO ALLUS** 

Associate

C: (248) 321-3325

O: (248) 712-3300

E: leo@onqcre.com

100 W. Long Lake Rd. Suite 122 Bloomfield Hills, MI 48304

#### www.onqcre.com