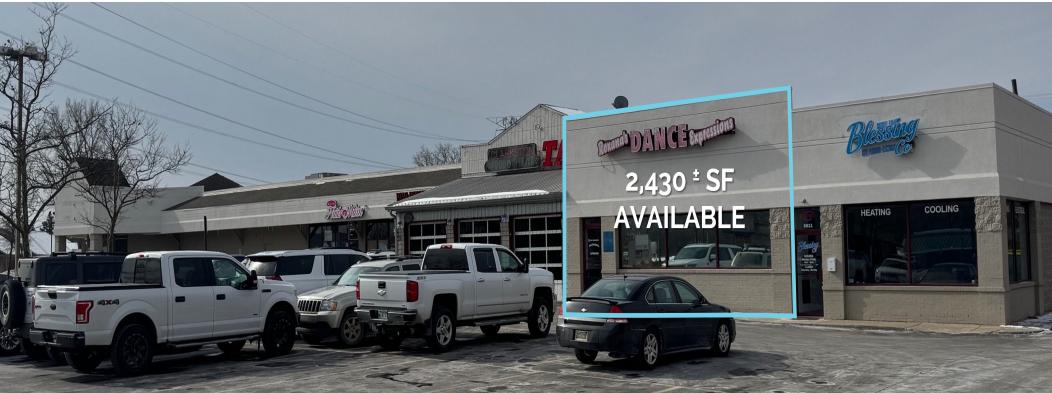

Former Dance Studio

#### 5807 S Main Street Clarkston, MI 48346

**RETAIL** *Opportunity* 2,430 ± SF

### Description

Former dance studio space available for lease at the intersection of Dixie Highway and Main St. in Clarkston, Michigan. Minutes away from downtown Clarkston, this property is uniquely positioned along Dixie Highway within a vibrant community and strong local customer base.

#### **Features**

- Former Dance Space 2,430 ± SF
- Zoned C2 Planned Shopping Center
- Ample parking
- Monument panel available
- Multiple curb cuts