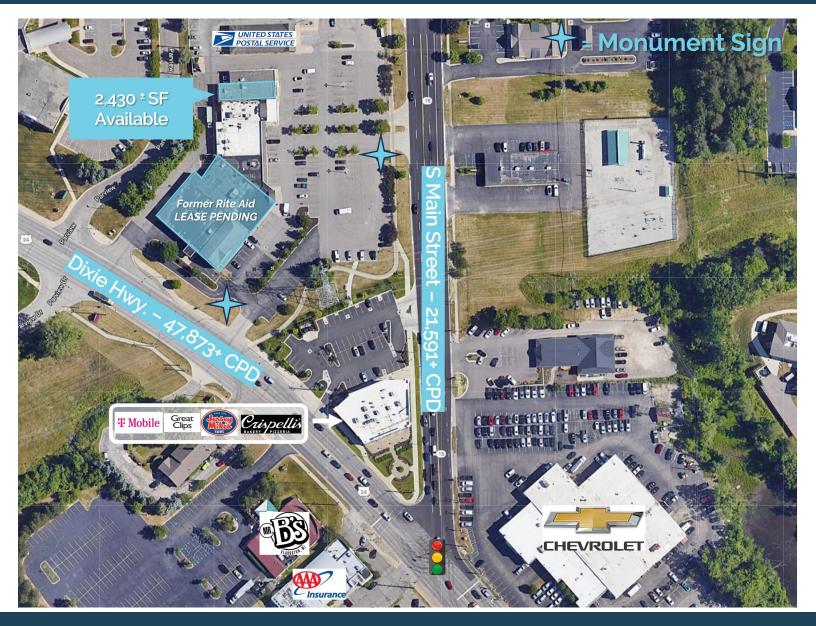

## MICRO AERIAL

#### **Traffic Counts**

Dixie Highway - 47,873+ cpd S Main Street - 21,591+ cpd