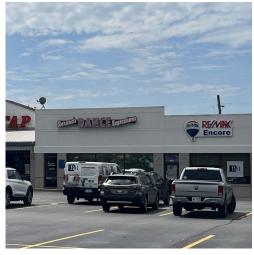

### **Description**

Former Rite Aid space for lease at the intersection of Dixie Highway and Main St. in Clarkston, Michigan. Minutes away from downtown Clarkston, this property is uniquely positioned along Dixie Highway within a vibrant community and strong local customer base.

#### **Features**

- 18,600 ± SF of retail space
- Zoned C2 Planned Shopping Center
- Ample parking
- Monument panel available
- Multiple curb cuts