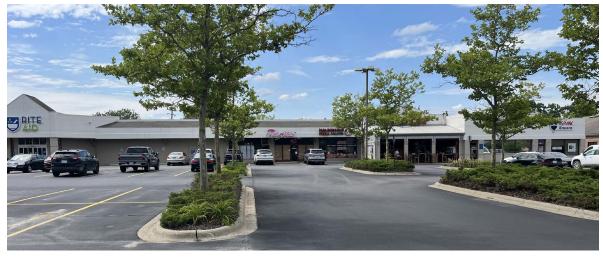

### **Description**

Former Rite Aid space for lease at the intersection of Dixie Highway and Main St. in Clarkston, Michigan. Minutes away from downtown Clarkston, this property is uniquely positioned along Dixie Highway within a vibrant community and strong local customer base.

#### **Features**

- 18,600 ± SF of retail space
- Zoned C2 Planned Shopping Center
- Ample parking
- Monument panel available
- Multiple curb cuts