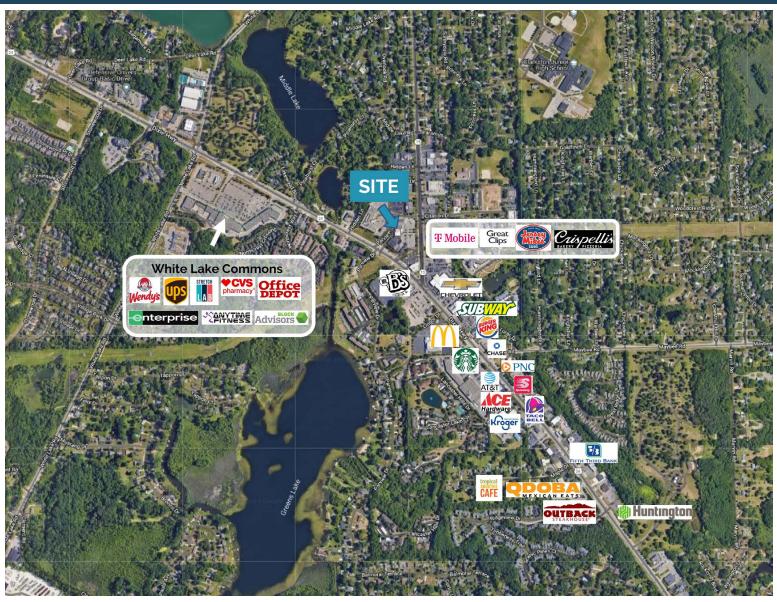

t Clarkston, MI 48346

#### **Features**

- 18,600 ± SF of retail space
- Zoned C2 Planned Shopping Center
- Ample parking
- Monument panel available
- Multiple curb cuts

### **Asking Rent**

**Contact Broker** 

#### **Traffic Counts**

Dixie Highway - 47,873+ cpd S Main Street - 21,591+ cpd

### **Demographics**

|                        | 1 MILE    | 3 MILES   | 5 MILES   |
|------------------------|-----------|-----------|-----------|
| POPULATION:            | 5,309     | 35,161    | 79,079    |
| HOUSEHOLDS:            | 2,278     | 14,154    | 31,323    |
| AVG. HOUSEHOLD INCOME: | \$114,269 | \$128,940 | \$129,679 |
| DAYTIME POPULATION:    | 5,145     | 24,422    | 50,188    |
|                        |           |           |           |

## MICRO AERIAL





## MACRO AERIAL

















#### **JOE QONJA**

**Principal Broker** 

C: (248) 977-7799

O: (248) 712-3300

E: joe@onqcre.com

#### **LEO ALLUS**

**Associate** 

C: (248) 321-3325

O: (248) 712-3300

E: leo@onqcre.com

100 W. Long Lake Rd. Suite 122 Bloomfield Hills, MI 48304

www.onqcre.com