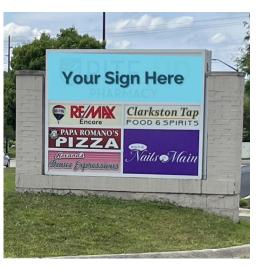

#### **Features**

- 18,600 ± SF of retail space
- Zoned C2 Planned Shopping Center
- Ample parking
- Monument panel available
- Multiple curb cuts