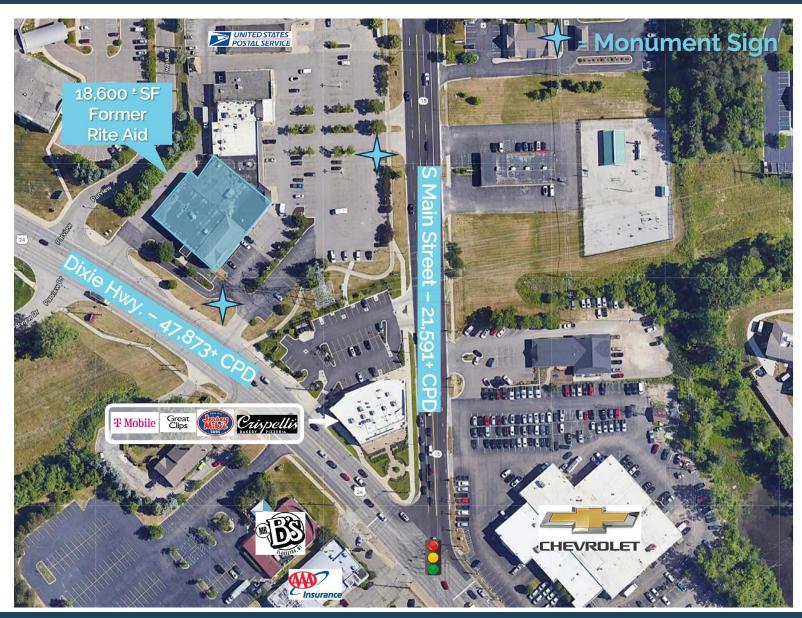

#### **Traffic Counts**

Dixie Highway - 47,873+ cpd S Main Street - 21,591+ cpd

## MICRO AERIAL