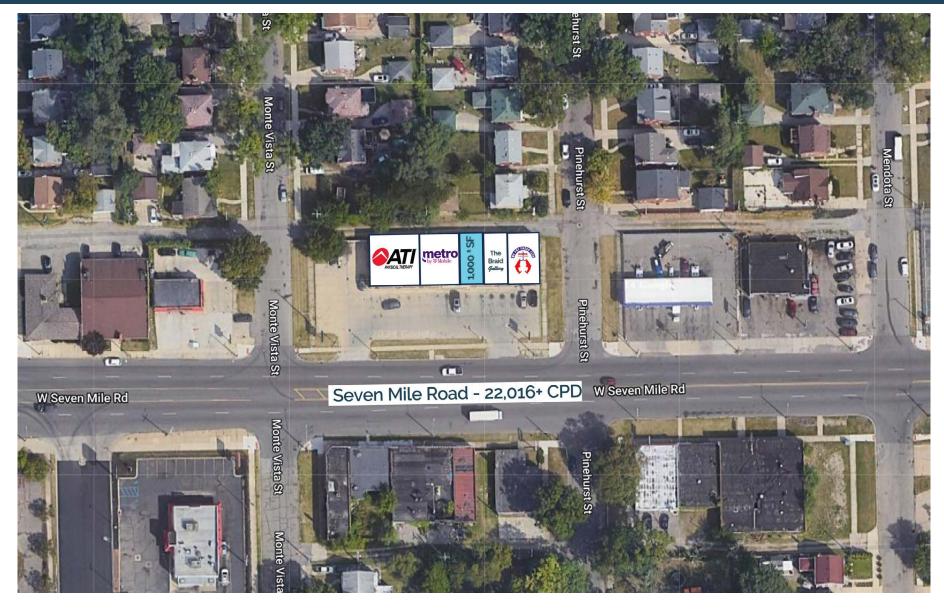

## MICRO AERIAL

#### **Traffic Counts**

7 Mile Rd- 22,016+ cpd Wyoming Ave - 16,943+ cpd Outer Drive - 10,233+ cpd