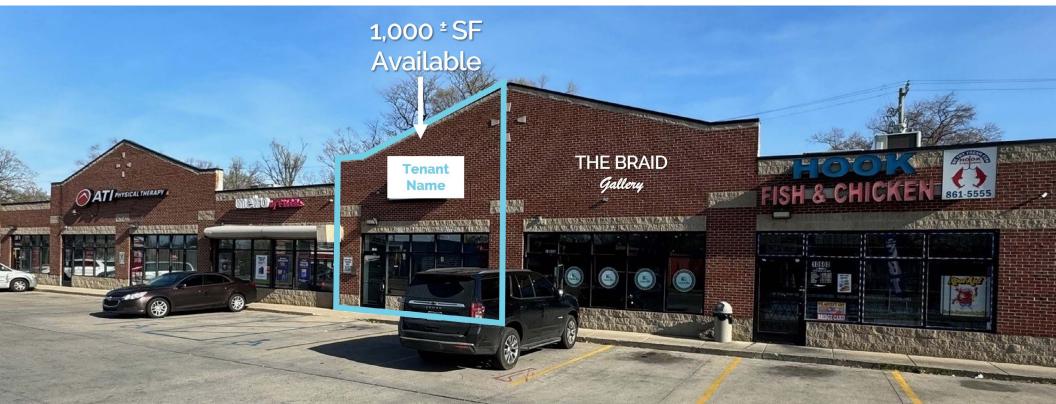

# **Retail** Opportunity 1,000 ± SF

#### Description

This 1,000 SF retail space in Detroit, Michigan, boasts an excellent location anchored by ATI Physical Therapy and Metro by T-Mobile. With ample parking and great visibility along 7 Mile Road, it offers prime exposure for potential tenants looking to establish or expand their retail presence within this densely populated neighborhood.

#### **Features**

- Excellent Road Visibility
- Multiple Curb Cuts
- Densely Populated
- Zoned B2 Local Business
- Built in 2005/Renovated in 2015