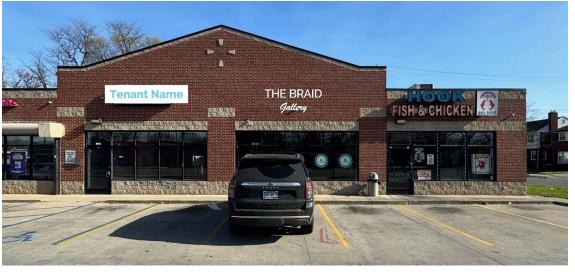

### **Description**

This 1,000 SF retail space in Detroit, Michigan, boasts an excellent location anchored by ATI Physical Therapy and Metro by T-Mobile. With ample parking and great visibility along 7 Mile Road, it offers prime exposure for potential tenants looking to establish or expand their retail presence within this densely populated neighborhood.

#### **Area Tenants**