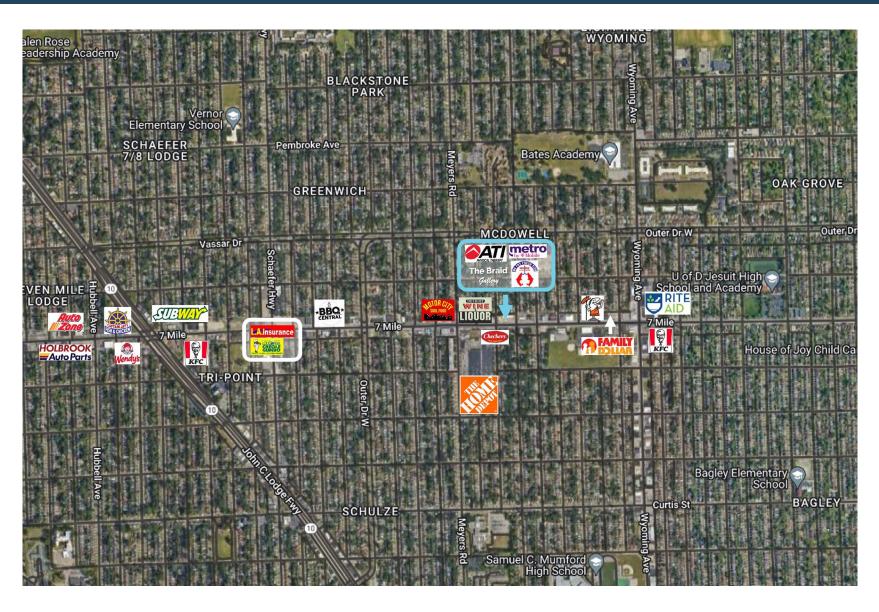

Address**

10600-10636 W 7 Mile Road Detroit, MI 48221

#### **Features**

- Excellent Road Visibility
- Multiple Curb Cuts
- Densely Populated
- Zoned B2 Local Business
- Built in 2005/Renovated in 2015

#### **Area Tenants**



### **Asking Rent**

**Contact Broker** 

#### **Traffic Counts**

7 Mile Rd- 22,016+ cpd Wyoming Ave - 16,943+ cpd Outer Drive - 10,233+ cpd

### **Demographics**

|                        | 1 MILE   | 3 MILES  | 5 MILES  |
|------------------------|----------|----------|----------|
| POPULATION:            | 23,542   | 157,904  | 391,033  |
| HOUSEHOLDS:            | 9,602    | 66,036   | 163,998  |
| AVG. HOUSEHOLD INCOME: | \$76,368 | \$78,385 | \$81,771 |
| DAYTIME POPULATION:    | 12,941   | 101,586  | 256,824  |

## MICRO AERIAL





## **MACRO** AERIAL

















#### **JOE QONJA**

**Principal Broker** 

C: (248) 977-7799

O: (248) 712-3300

E: joe@onqcre.com

#### **LEO ALLUS**

**Associate** 

C: (248) 321-3325

O: (248) 712-3300

E: leo@onqcre.com

100 W. Long Lake Rd. Suite 122 Bloomfield Hills, MI 48304

www.onqcre.com