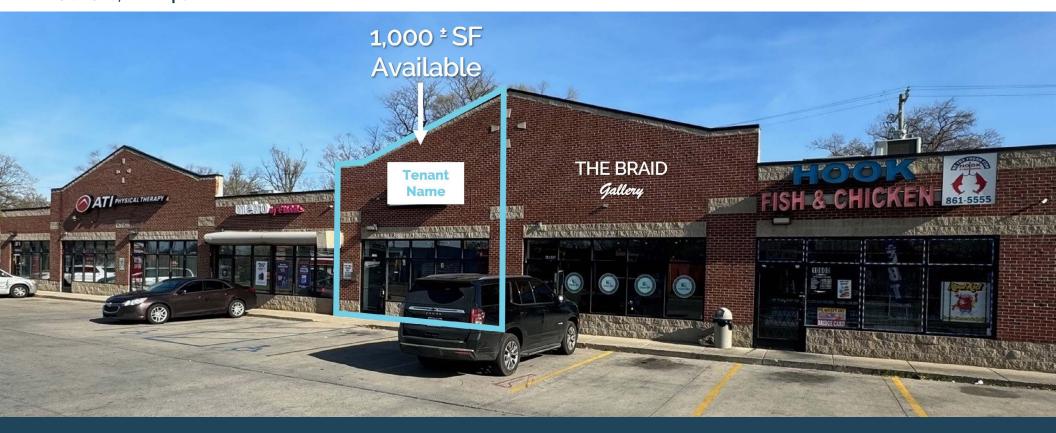

# **SHOPPES ON SEVEN**

10600-10636 W 7 Mile Road Detroit, MI 48221

**Retail** Opportunity 1,000 ± SF

**FOR LEASE** 

### **Description**

This 1,000 SF retail space in Detroit, Michigan, boasts an excellent location anchored by ATI Physical Therapy and Metro by T-Mobile. With ample parking and great visibility along 7 Mile Road, it offers prime exposure for potential tenants looking to establish or expand their retail presence within this densely populated neighborhood.

#### **Features**

- Excellent Road Visibility
- Multiple Curb Cuts
- Densely Populated
- Zoned B2 Local Business
- Built in 2005/Renovated in 2015