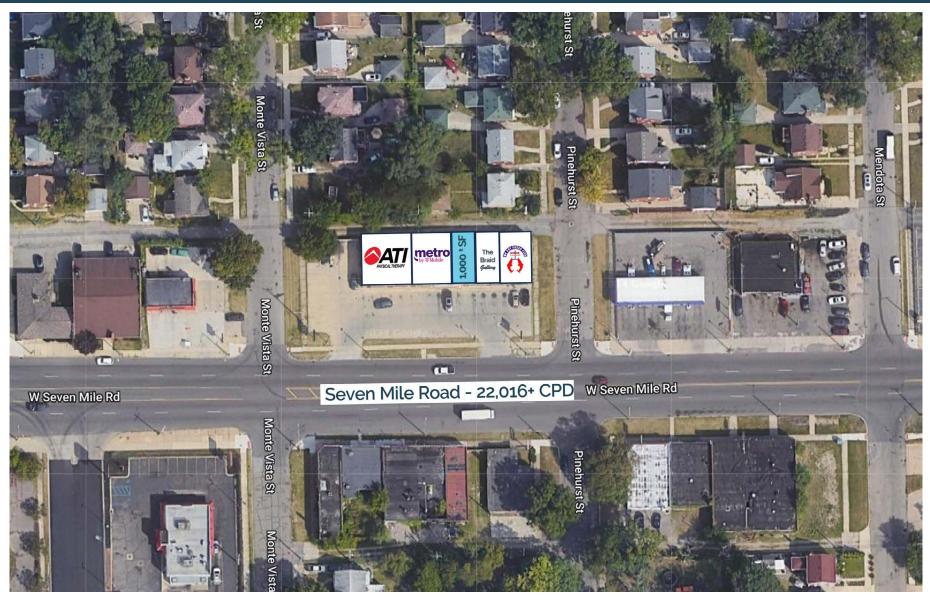

## MICRO AERIAL

#### **Traffic Counts**

7 Mile Rd- 22,016+ cpd Wyoming Ave - 16,943+ cpd Outer Drive - 10,233+ cpd