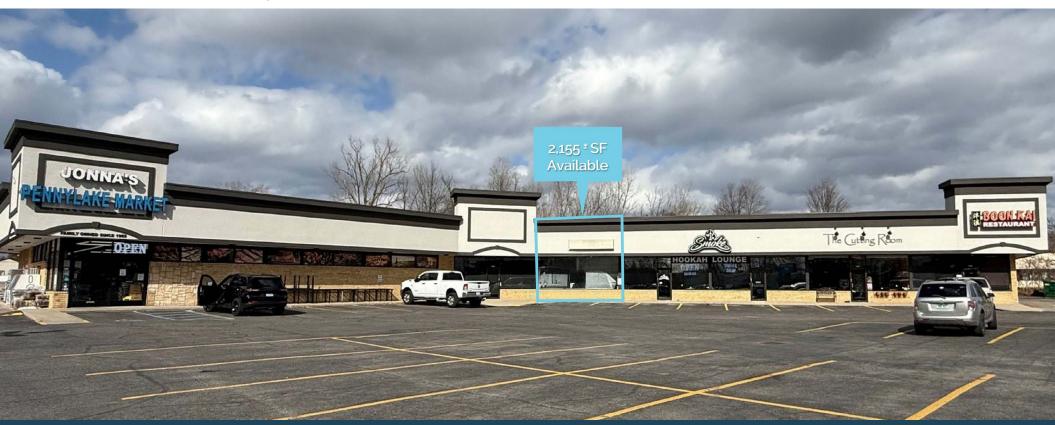

# JONNA'S PENNYLAKE PLAZA

PONTIAC TRAIL & COMMERCE RD

1266 S Commerce Road Walled Lake, MI 48390

**Retail** Opportunity 2,155 ± SF

**FOR LEASE** 

#### **Description**

Join Jonna's Pennylake Market in Walled Lake, MI. 2,155 ± SF of retail space in this neighborhood shopping center located at Pontiac Trail and Commerce Road. Highly visible location with steady traffic from Pennylake Market. This property recently received a refreshed exterior with a modernized facade.

#### **Features**

- New Ownership & Management at Pennylake Market
- Multiple Curb Cuts
- Great Accessibility
- Ample Parking Spaces
- Zoned General Commercial