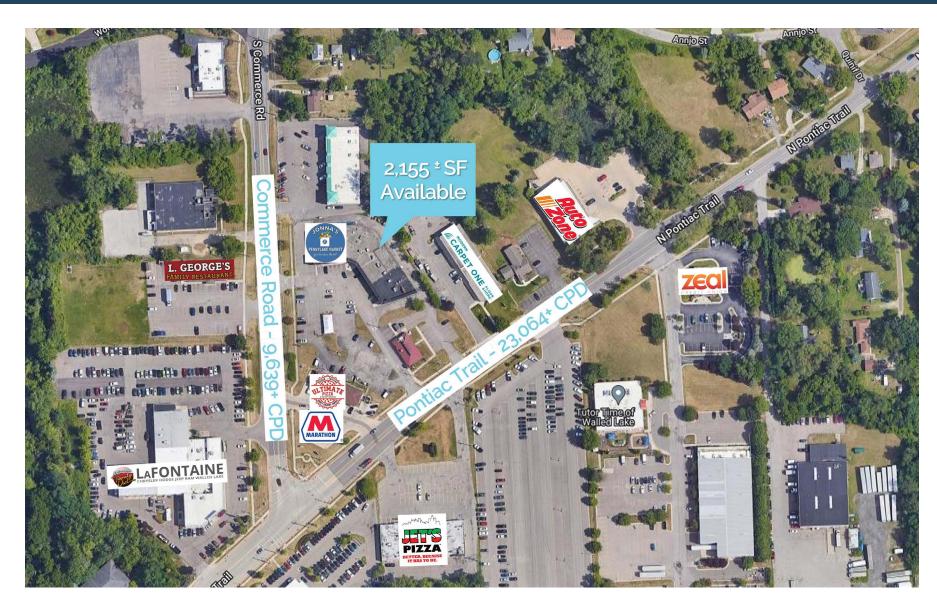

#### **Traffic Counts**

Pontiac Trail - 23,064+ cpd Commerce Rd - 9,639+ cpd Maple Rd - 24,359+ cpd

### MICRO AERIAL

The information contained herein has been obtained through sources deemed reliable by On Q Commercial Real Estate but cannot be guaranteed for its accuracy. We recommend to the buyer or lessee that any information, which is of special interest, should be obtained through independent verification. ALL MEASUREMENTS ARE APPROXIMATE.