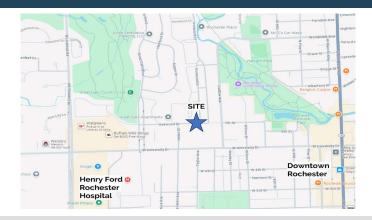

#### PROPERTY DESCRIPTION

Fully renovated exterior and common areas at Oakwood Medical & Professional Building. This property is uniquely positioned between Henry Ford Rochester Hospital & Downtown Rochester. Spaces ranging from 216± RSF to 2,645± RSF (Rentable Square Feet).