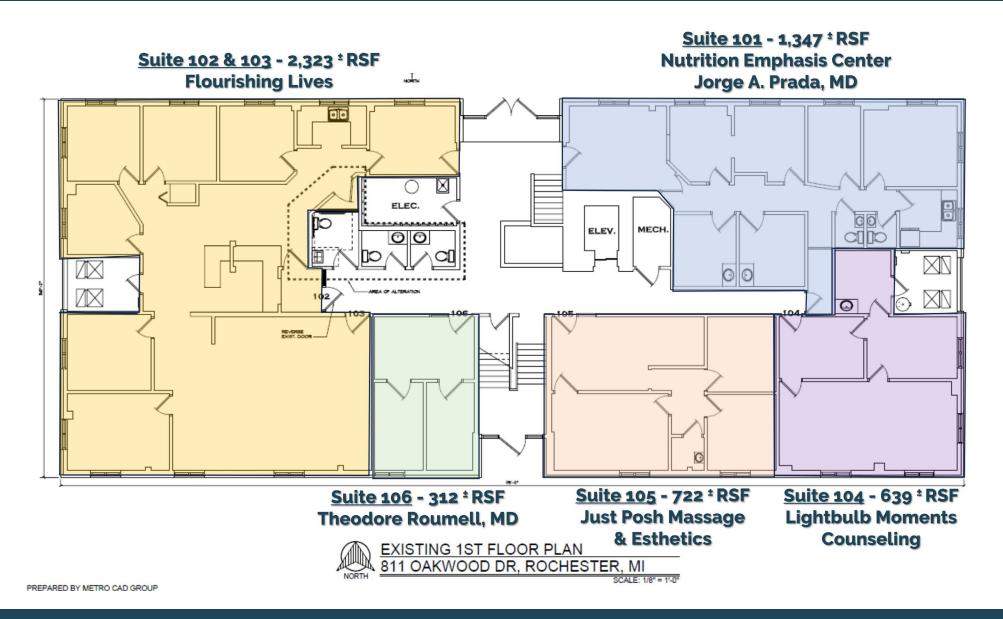

--------|-----------|
| POPULATION:            | 10,082    | 68,500    | 153,096   |
| HOUSEHOLDS:            | 4,855     | 28,368    | 61,864    |
| AVG. HOUSEHOLD INCOME: | \$127,706 | \$159,042 | \$159,196 |
| DAYTIME POPULATION:    | 14,237    | 43,630    | 117,713   |

| SUITE     | SIZE       | MONTHLY<br>RENT |  |
|-----------|------------|-----------------|--|
| 2nd Floor |            |                 |  |
| 201       | 2,645± RSF | \$3,750         |  |
| 202       | 1,209± RSF | \$1,995         |  |
| 204       | 216± RSF   | \$600           |  |
| 3rd Floor |            |                 |  |
| 301 & 302 | 2,643± RSF | \$3,750         |  |

\* Monthly Rent reflects a gross figure plus utilities, RSF (Rentable Square Feet)

#### Local Trade Area





## FLOOR PLAN - 1st Floor









IY METRO CAD GROUP

P

## FLOOR PLAN - 3rd Floor







PREPARED BY METRO CAD GROUP





JOE QONJA

Principal Broker

C: (248) 977-7799

- O: (248) 712-3300
- E: joe@onqcre.com

**LEO ALLUS** 

Associate

C: (248) 321-3325

O: (248) 712-3300

E: leo@onqcre.com

100 W. Long Lake Rd. Suite 122 Bloomfield Hills, MI 48304

#### www.onqcre.com