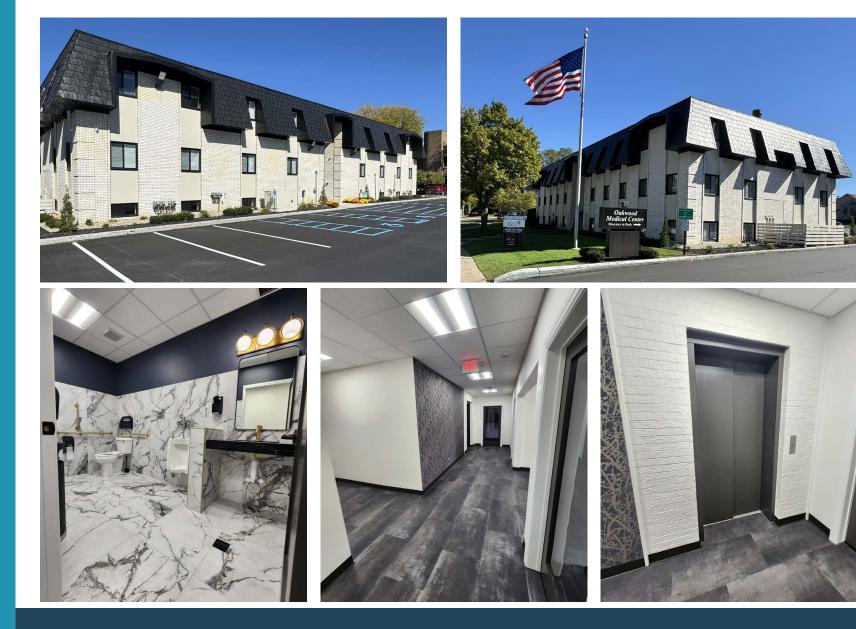

# **PROPERTY** HIGHLIGHTS

#### **Description**

Fully renovated exterior and common areas at Oakwood Medical & Professional Building. This property is uniquely positioned between Henry Ford Rochester Hospital & Downtown Rochester. Spaces ranging from 216± RSF to 2,645± RSF available in this recently refreshed medical building.

### **Key Features**

- Revamped Interior/Exterior Common Areas
- Newly Designed Landscape Surroundings
- Free Rent & Tenant Improvement Allowance Available for Qualified Tenants
- Within Walking Distance to Henry Ford Rochester Hospital and
  Downtown Rochester