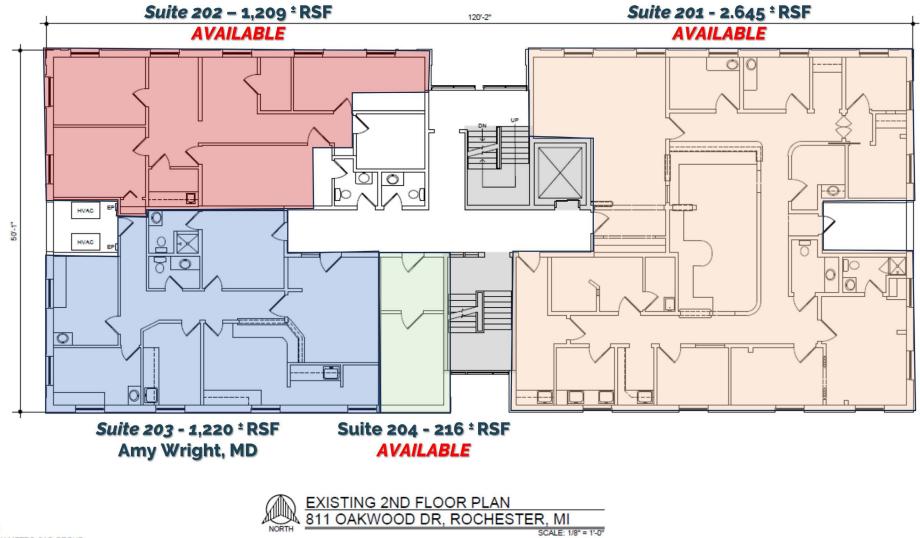

| SUITE     | SIZE       | MONTHLY<br>RENT |  |
|-----------|------------|-----------------|--|
| 2nd Floor |            |                 |  |
| 201       | 2,645± RSF | \$3,750         |  |
| 202       | 1,209± RSF | \$1,995         |  |
| 204       | 216± RSF   | \$600           |  |
| 3rd Floor |            |                 |  |
| 301 & 302 | 2,643± RSF | \$3,750         |  |