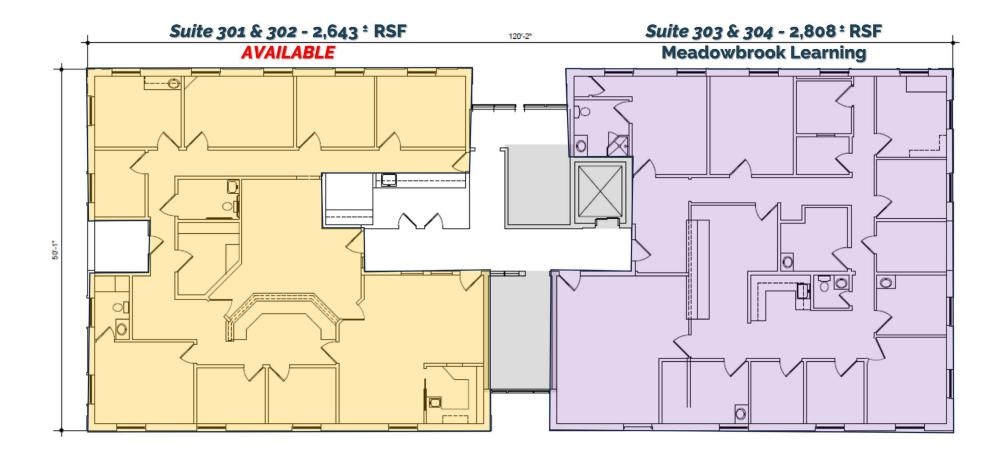

### FLOOR PLAN - 3rd Floor

PREPARED BY METRO CAD GROUP

JOE QONJA

Principal Broker

C: (248) 977-7799

- O: (248) 712-3300
- E: joe@onqcre.com

**LEO ALLUS** 

Associate

| SUITE     | SIZE       | MONTHLY<br>RENT |  |
|-----------|------------|-----------------|--|
| 1st Floor |            |                 |  |
| 102 & 103 | 2,323± RSF | \$3,495         |  |
| 105       | 722± RSF   | \$1,350         |  |
| 2nd Floor |            |                 |  |
| 201       | 2,645± RSF | \$3,750         |  |
| 202       | 1,209± RSF | \$1,995         |  |
| 204       | 216± RSF   | \$600           |  |
| 3rd Floor |            |                 |  |
| 301 & 302 | 2,643± RSF | \$3,750         |  |