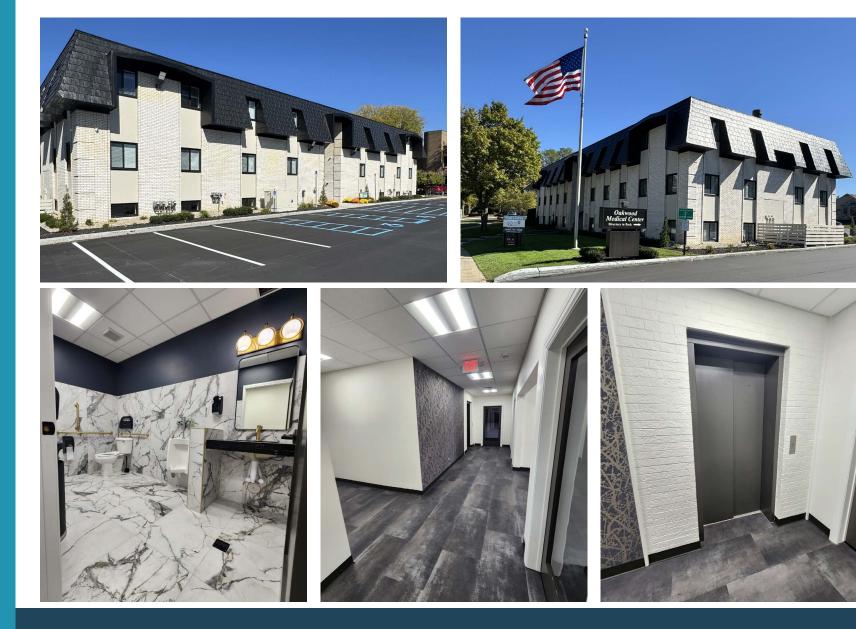

#### Description

Fully renovated exterior and common areas at Oakwood Medical & Professional Building. This property is uniquely positioned between Henry Ford Rochester Hospital & Downtown Rochester. Spaces ranging from 216± RSF to 2,645± RSF available in this recently refreshed medical building.

### **Key Features**

- Revamped Interior/Exterior Common Areas
- Newly Designed Landscape Surroundings
- Free Rent & Tenant Improvement Allowance Available for Qualified Tenants
- Within Walking Distance to Henry Ford Rochester Hospital and
  Downtown Rochester