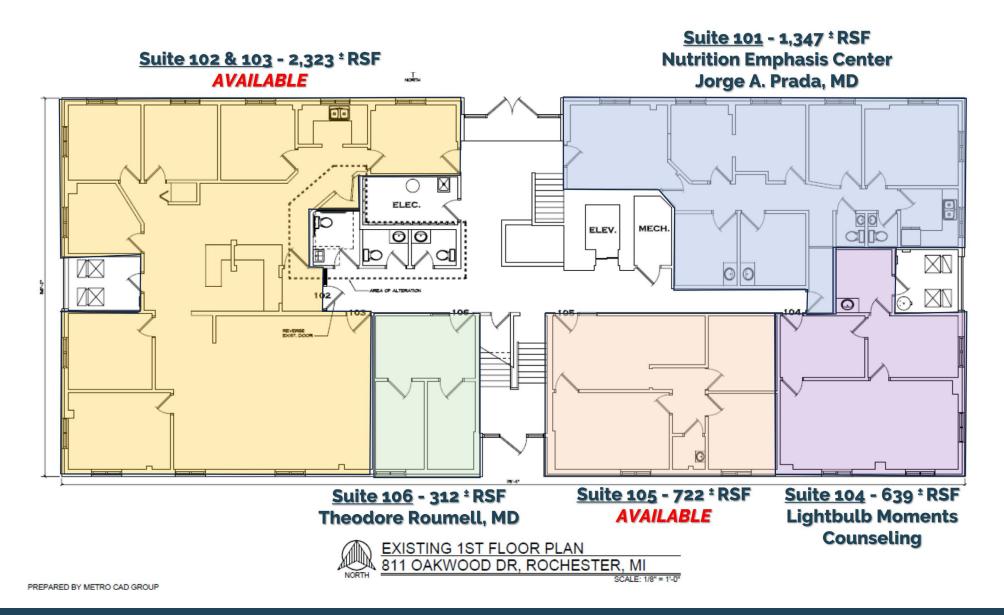

| SUITE     | SIZE       | MONTHLY<br>RENT |  |
|-----------|------------|-----------------|--|
| 1st Floor |            |                 |  |
| 102 & 103 | 2,323± RSF | \$3,495         |  |
| 105       | 722± RSF   | \$1,350         |  |
| 2nd Floor |            |                 |  |
| 201       | 2,645± RSF | \$3,750         |  |
| 202       | 1,209± RSF | \$1,995         |  |
| 204       | 216± RSF   | \$600           |  |
| 3rd Floor |            |                 |  |
| 301 & 302 | 2,643± RSF | \$3,750         |  |

### FLOOR PLAN - 1st Floor

IY METRO CAD GROUP

P