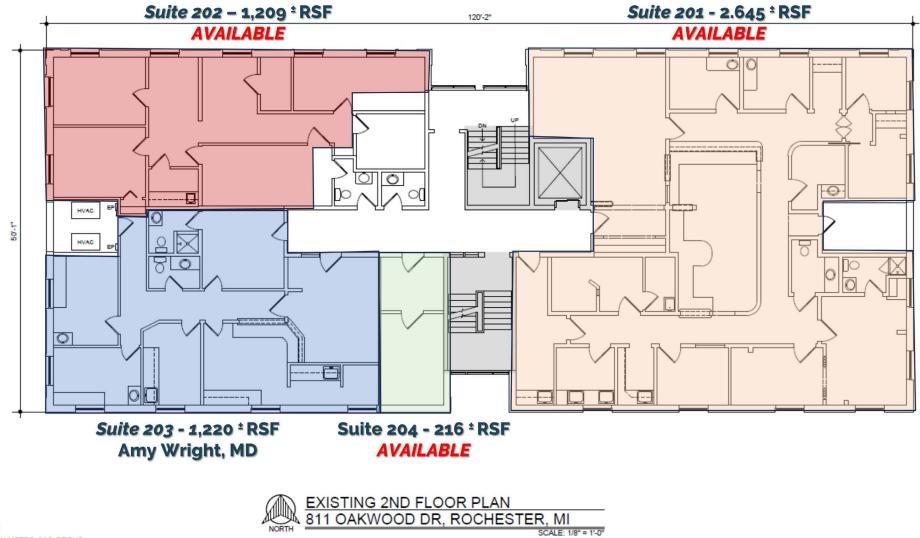

| SUITE     | SIZE       | MONTHLY<br>RENT |  |
|-----------|------------|-----------------|--|
| 1st Floor |            |                 |  |
| 102 & 103 | 2,323± RSF | \$3,495         |  |
| 105       | 722± RSF   | \$1,350         |  |
| 2nd Floor |            |                 |  |
| 201       | 2,645± RSF | \$3,750         |  |
| 202       | 1,209± RSF | \$1,995         |  |
| 204       | 216± RSF   | \$600           |  |
| 3rd Floor |            |                 |  |
| 301 & 302 | 2,643± RSF | \$3,750         |  |