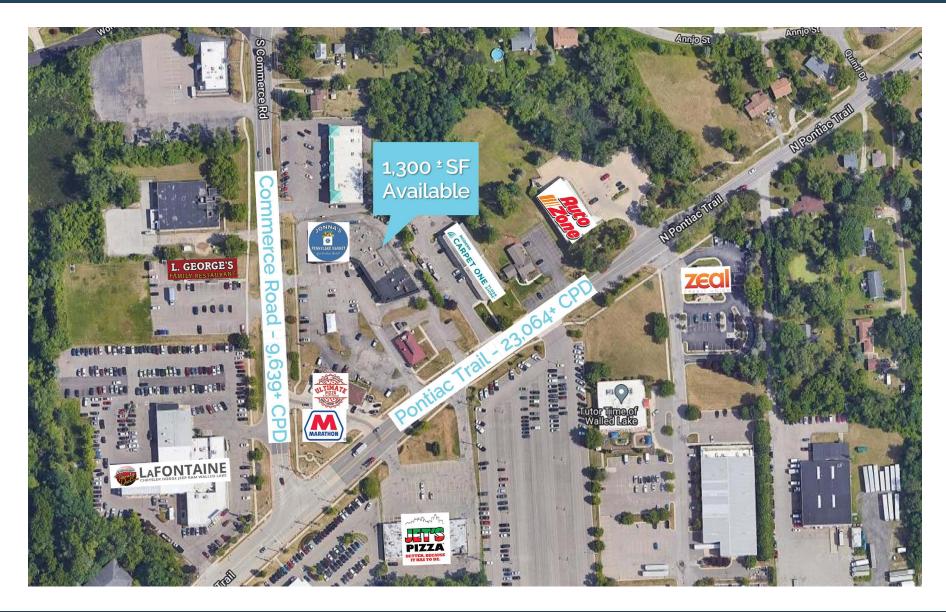

## MICRO AERIAL

#### **Traffic Counts**

Pontiac Trail - 23,064+ cpd Commerce Rd - 9,639+ cpd Maple Rd - 24,359+ cpd

### Address

1270 S Commerce Road Walled Lake, MI 48390