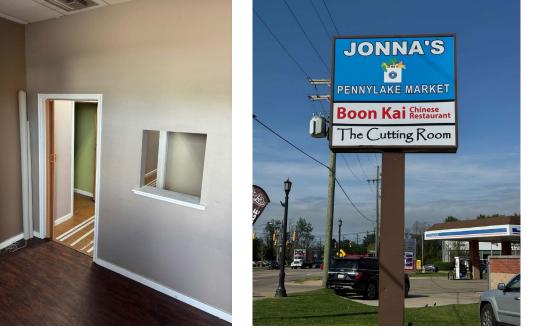

## JONNA'S PENNYLAKE PLAZA

PONTIAC TRAIL & COMMERCE RD

1270 S Commerce Road Walled Lake, MI 48390

### Description

Join Jonna's Pennylake Market in Walled Lake, MI. Approximately 1,300 ± SF of retail space in this neighborhood shopping center located at Pontiac Trail and Commerce Road. Exterior upgrades planned for summer 2024.

#### **Features**

- New Ownership & Management at Pennylake Market
- Multiple Curb Cuts
- Great Accessibility
- Ample Parking Spaces
- Zoned General Commercial