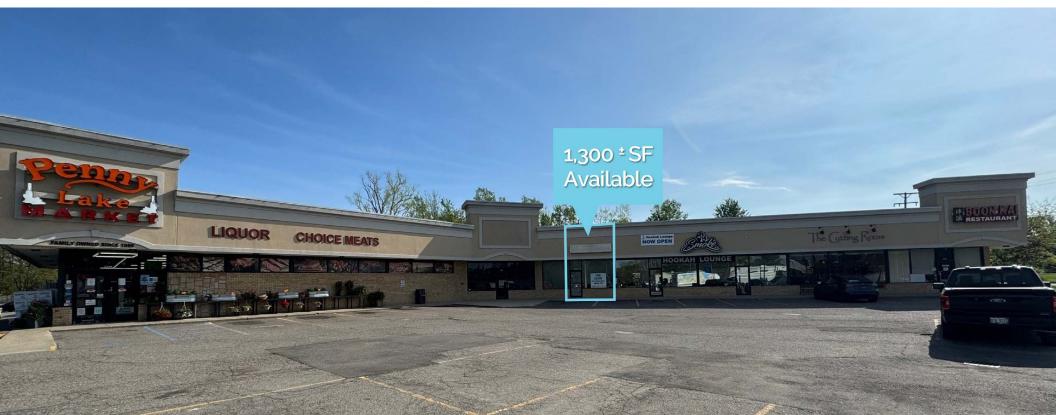

# **Retail** Opportunity 1,300 ± SF

### Description

Join Jonna's Pennylake Market in Walled Lake, MI. Approximately 1,300 ± SF of retail space in this neighborhood shopping center located at Pontiac Trail and Commerce Road. Exterior upgrades planned for summer 2024.

### Address

1270 S Commerce Road Walled Lake, MI 48390