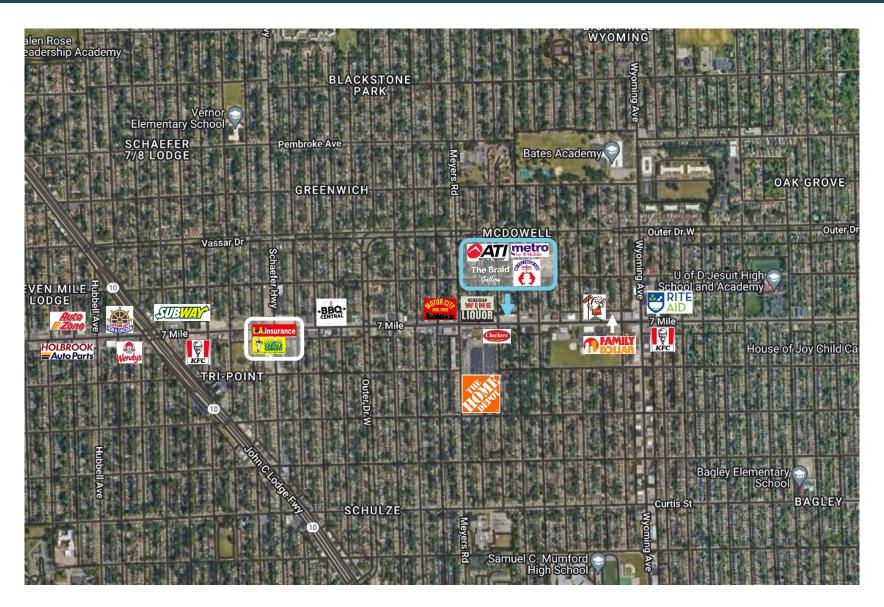

ing Rent**

\$16/SF plus NNN

#### **Traffic Counts**

7 Mile Rd- 22,016+ cpd Wyoming Ave - 16,943+ cpd Outer Drive - 10,233+ cpd

#### **Demographics**

| 1 MILE   | 3 MILES                     | 5 MILES                                  |
|----------|-----------------------------|------------------------------------------|
| 23,542   | 157,904                     | 391,033                                  |
| 9,602    | 66,036                      | 163,998                                  |
| \$76,368 | \$78,385                    | \$81,771                                 |
| 12,941   | 101,586                     | 256,824                                  |
|          | 23,542<br>9,602<br>\$76,368 | 23,542157,9049,60266,036\$76,368\$78,385 |



## MICRO AERIAL





### MACRO AERIAL











#### JOE QONJA

Listing Contact

- C: (248) 977-7799
- 0: (248) 712-3300
- E: joe@onqcre.com

#### **LEO ALLUS** Listing Contact

- C: (248) 321-3325
- O: (248) 712-3300
- E: leo@onqcre.com

100 W. Long Lake Rd. Suite 122 Bloomfield Hills, MI 48304

#### www.onqcre.com