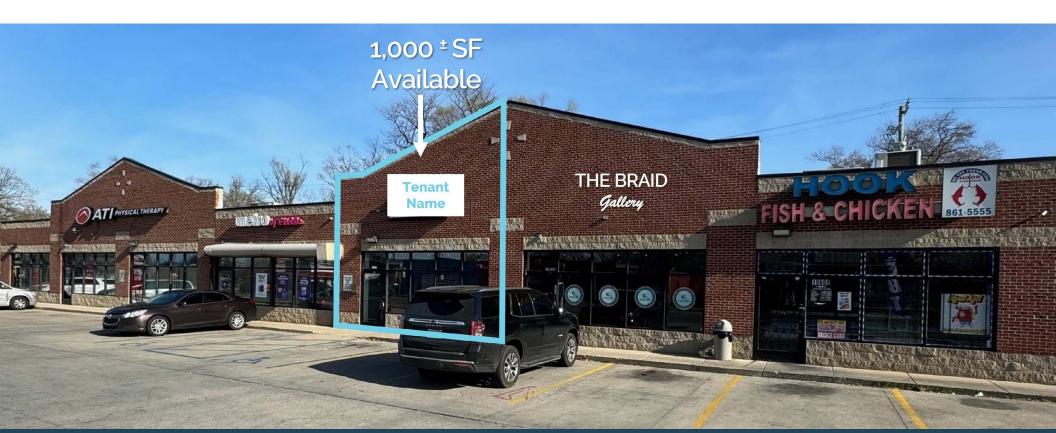

# **Retail** Opportunity 1,000 ± SF

#### Description

This 1,000 SF retail space in Detroit, Michigan, boasts an excellent location anchored by ATI Physical Therapy and Metro by T-Mobile. With ample parking and great visibility along 7 Mile Road, it offers prime exposure for potential tenants looking to establish or expand their retail presence within this densely populated neighborhood.