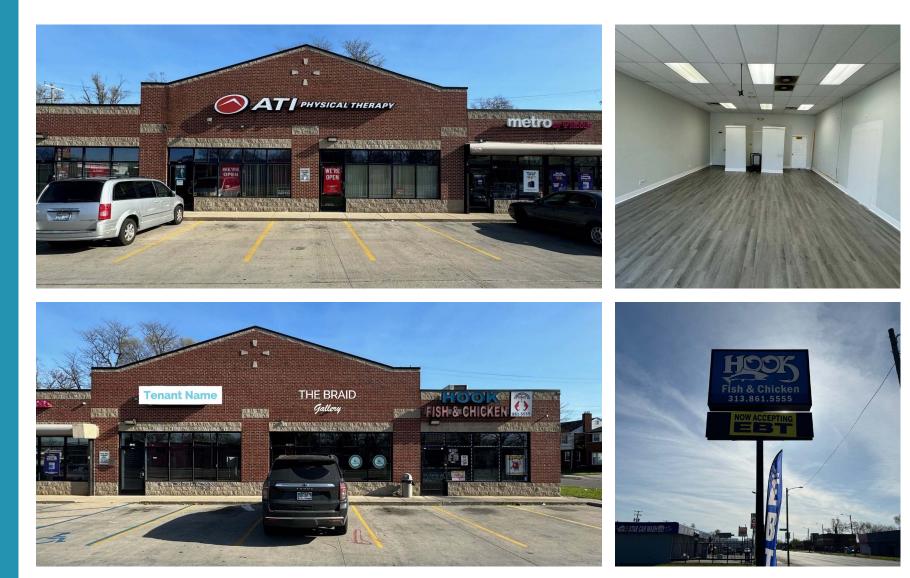

Rent**

\$16/SF plus NNN

#### **Traffic Counts**

7 Mile Rd- 22,016+ cpd Wyoming Ave - 16,943+ cpd Outer Drive - 10,233+ cpd

#### **Demographics**

| 1 MILE   | 3 MILES                     | 5 MILES                                  |
|----------|-----------------------------|------------------------------------------|
| 23,542   | 157,904                     | 391,033                                  |
| 9,602    | 66,036                      | 163,998                                  |
| \$76,368 | \$78,385                    | \$81,771                                 |
| 12,941   | 101,586                     | 256,824                                  |
|          | 23,542<br>9,602<br>\$76,368 | 23,542157,9049,60266,036\$76,368\$78,385 |



## MICRO AERIAL





### MACRO AERIAL











#### JOE QONJA

Listing Contact

- C: (248) 977-7799
- 0: (248) 712-3300
- E: joe@onqcre.com

#### **LEO ALLUS** Listing Contact

- C: (248) 321-3325
- O: (248) 712-3300
- E: leo@onqcre.com

100 W. Long Lake Rd. Suite 122 Bloomfield Hills, MI 48304

#### www.onqcre.com