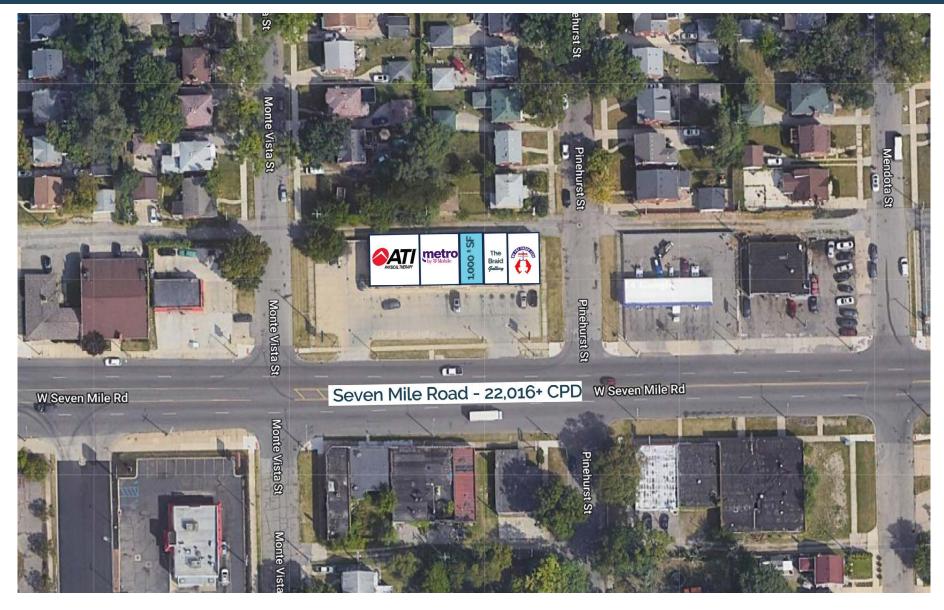

Tenants**



### **Asking Rent**

\$16/SF plus NNN

#### **Traffic Counts**

7 Mile Rd- 22,016+ cpd Wyoming Ave - 16,943+ cpd Outer Drive - 10,233+ cpd

#### **Demographics**

| 1 MILE   | 3 MILES                     | 5 MILES                                  |
|----------|-----------------------------|------------------------------------------|
| 23,542   | 157,904                     | 391,033                                  |
| 9,602    | 66,036                      | 163,998                                  |
| \$76,368 | \$78,385                    | \$81,771                                 |
| 12,941   | 101,586                     | 256,824                                  |
|          | 23,542<br>9,602<br>\$76,368 | 23,542157,9049,60266,036\$76,368\$78,385 |



## MICRO AERIAL





### MACRO AERIAL











#### JOE QONJA

Listing Contact

- C: (248) 977-7799
- 0: (248) 712-3300
- E: joe@onqcre.com

#### **LEO ALLUS** Listing Contact

- C: (248) 321-3325
- O: (248) 712-3300
- E: leo@onqcre.com

100 W. Long Lake Rd. Suite 122 Bloomfield Hills, MI 48304

#### www.onqcre.com