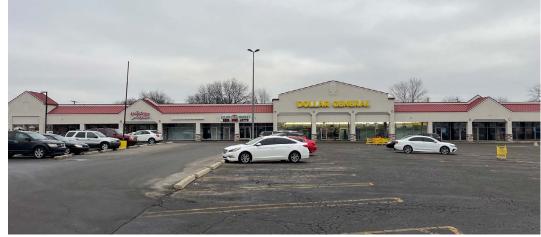

#### Description

On Q COMMERCIAL REAL ESTATE

Join Dollar General, Paul Mitchell School & more at Van Dyke 18 Commons Shopping Center. 2,860 SF space available for lease. This mid-box opportunity is located along heavily traveled Van Dyke Rd. in Sterling Heights, MI.

#### **Features**

- 2,860 ± SF Available
- Tenant Anchors Dollar General & Paul
  Mitchell The School Michigan
- Ample Parking with Great Traffic Counts & Visibility
- Multiple Curb Cuts