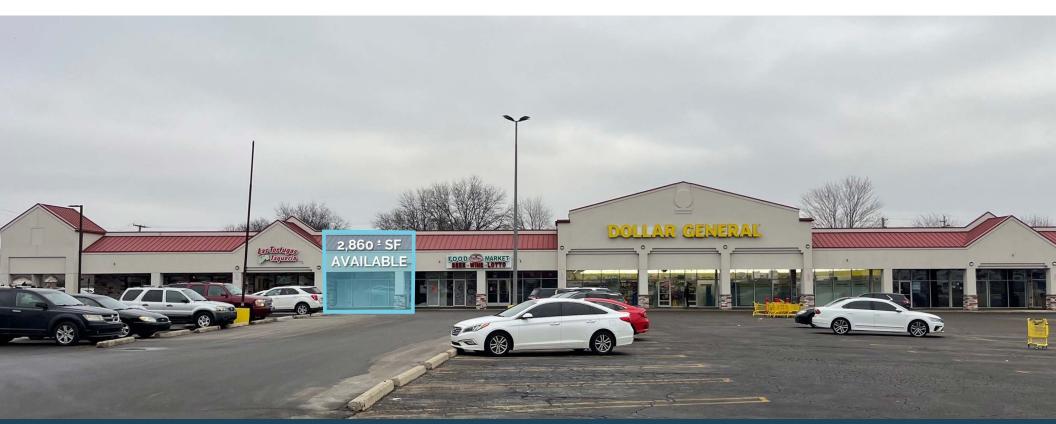

# **Retail** Opportunity 2,860 ± SF

#### Description

On Q COMMERCIAL REAL ESTATE

Join Dollar General, Paul Mitchell School & more at Van Dyke 18 Commons Shopping Center. 2,860 SF space available for lease. This mid-box opportunity is located along heavily traveled Van Dyke Rd. in Sterling Heights, MI.

#### **Features**

- 2,860 ± SF Available
- Tenant Anchors Dollar General & Paul
  Mitchell The School Michigan
- Ample Parking with Great Traffic Counts & Visibility
- Multiple Curb Cuts