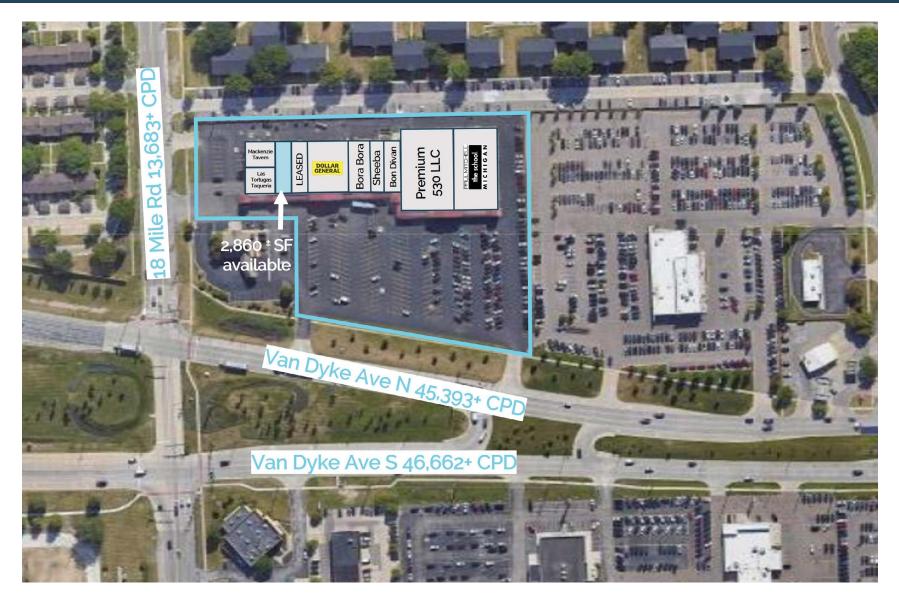

### MICRO AERIAL

#### **Traffic Counts**

18 Mile Rd - 13,683+ cpd Van Dyke Ave N - 45,393+ cpd Van Dyke Ave S - 46,662+ cpd