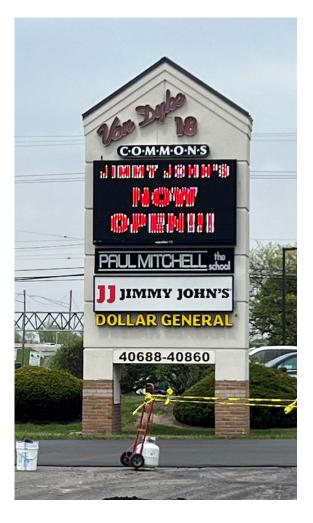

## VAN DYKE 18 COMMONS

40700 Van Dyke Ave Sterling Heights, MI 48313

#### Description

On Q COMMERCIAL REAL ESTATE

Join Dollar General, Paul Mitchell School & more at Van Dyke 18 Commons Shopping Center. 2,860 SF space available for lease. This mid-box opportunity is located along heavily traveled Van Dyke Rd. in Sterling Heights, MI.