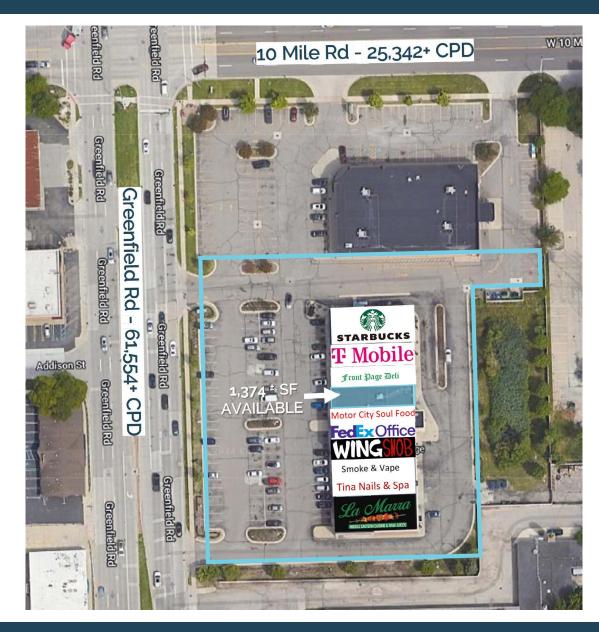

#### **Traffic Counts**

10 Mile Rd - 25,342+ cpd Greenfield Road - 61,554+ cpd

# MICRO AERIAL