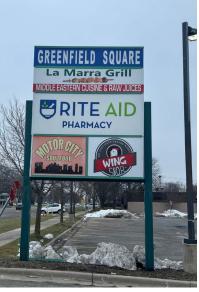

## **Description**

Join Starbucks, T-Mobile, FedEx Office, Wing Snob, La Marra Grill & more at Greenfield Square Plaza. Last space (1,374 ± SF) available for lease along heavily traveled Greenfield Rd. Pylon panel signage available along Ten Mile Rd.

### **Features**

- 1,374 ± SF Available
- Tenants Starbucks, T-Mobile, FedEx Office,
  Wing Snob, Nail Salon & more
- Ample Parking with Great Traffic Counts & Visibility
- Pylon Sign Available
- Multiple Curb Cuts