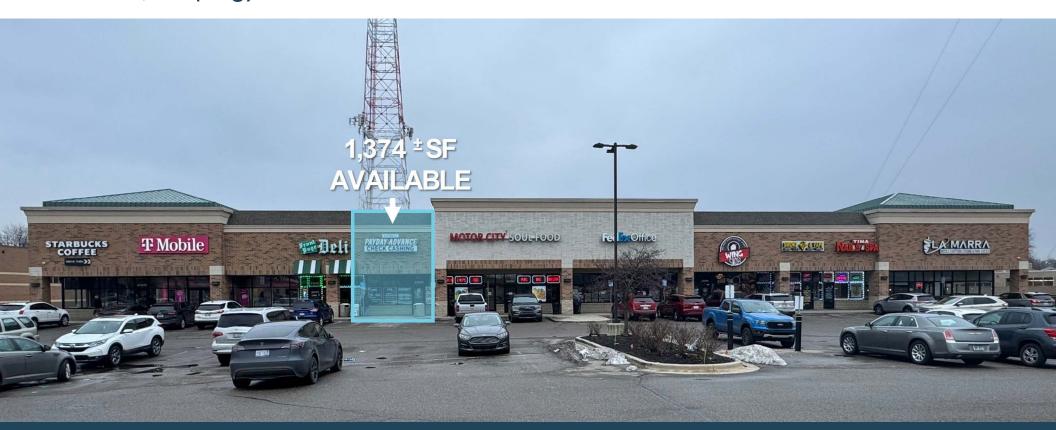

# **GREENFIELD SQUARE**

SE CORNER OF 10 MILE & GREENFIELD ROAD

24800 Greenfield Road Oak Park, MI 48237

**Retail** Opportunity 1,374 ± SF

**FOR LEASE** 

## **Description**

Join Starbucks, T-Mobile, FedEx Office, Wing Snob, La Marra Grill & more at Greenfield Square Plaza. Last space (1,374 ± SF) available for lease along heavily traveled Greenfield Rd. Pylon panel signage available along Ten Mile Rd.

### **Features**

- 1,374 ± SF Available
- Tenants Starbucks, T-Mobile, FedEx Office,
  Wing Snob, Nail Salon & more
- Ample Parking with Great Traffic Counts & Visibility
- Pylon Sign Available
- Multiple Curb Cuts