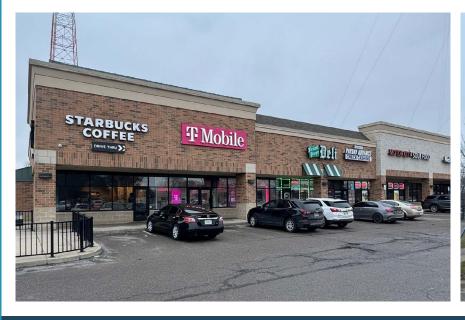

## **Description**

Join Starbucks, T-Mobile, FedEx Office, Wing Snob, La Marra Grill & more at Greenfield Square Plaza. Last space (1,374 ± SF) available for lease along heavily traveled Greenfield Rd. Pylon panel signage available along Ten Mile Rd.

### **Features**

- 1,374 ± SF Available
- Tenants Starbucks, T-Mobile, FedEx Office,
  Wing Snob, Nail Salon & more
- Ample Parking with Great Traffic Counts & Visibility
- Pylon Sign Available
- Multiple Curb Cuts

# PHOTOS