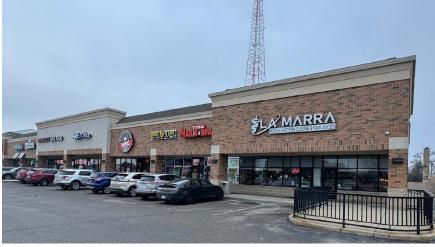

## **Description**

Join Starbucks, T-Mobile, FedEx Office, Wing Snob, La Marra Grill & more at Greenfield Square Plaza. Last space (1,374 ± SF) available for lease along heavily traveled Greenfield Rd. Pylon panel signage available along Ten Mile Rd.

### **Features**

- 1,374 ± SF Available
- Tenants Starbucks, T-Mobile, FedEx Office,
  Wing Snob, Nail Salon & more
- Ample Parking with Great Traffic Counts & Visibility
- Pylon Sign Available
- Multiple Curb Cuts

# PHOTOS