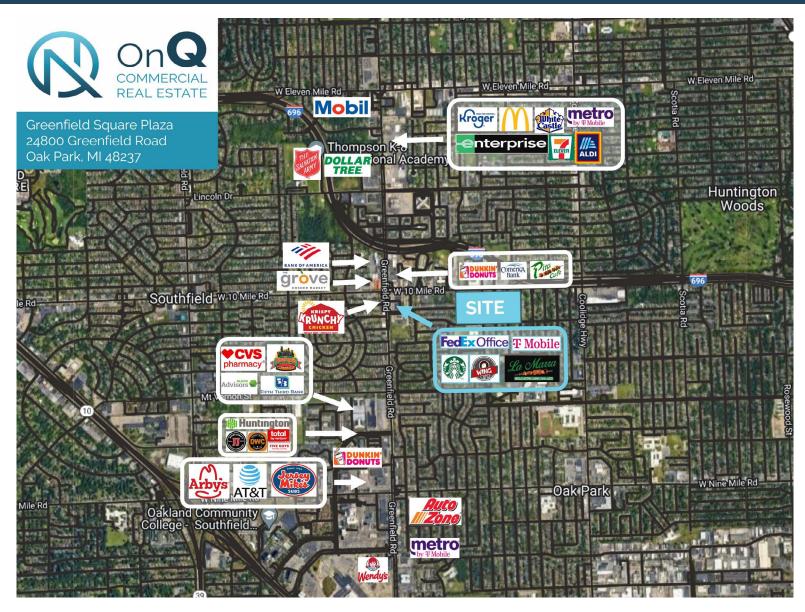

ble
- Tenants Starbucks, T-Mobile, FedEx Office,
  Wing Snob, Nail Salon & more
- Ample Parking with Great Traffic Counts & Visibility
- Pylon Sign Available
- Multiple Curb Cuts

## **Asking Rent**

**Contact Broker** 

#### **Traffic Counts**

10 Mile Rd - 25,342+ cpd Greenfield Road - 61,554+ cpd

## **Demographics**

|                        | 1 MILE   | 3 MILES   | 5 MILES   |
|------------------------|----------|-----------|-----------|
| POPULATION:            | 19,520   | 128,727   | 359,229   |
| HOUSEHOLDS:            | 8,725    | 55,084    | 156,905   |
| AVG. HOUSEHOLD INCOME: | \$86,251 | \$109,822 | \$109,563 |
| DAYTIME POPULATION:    | 13,874   | 125,883   | 288,355   |
|                        |          |           |           |

# MICRO AERIAL





# **MACRO** AERIAL





# PHOTOS















#### **JOE QONJA**

Principal

C: (248) 977-7799

O: (248) 712-3300

E: joe@onqcre.com

#### **LEO ALLUS**

**Associate** 

C: (248) 321-3325

O: (248) 712-3300

E: leo@onqcre.com

100 W. Long Lake Rd. Suite 122 Bloomfield Hills, MI 48304

www.onqcre.com