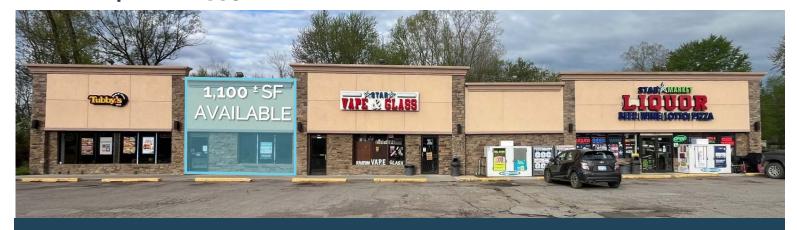

### PROPERTY DESCRIPTION

Join Star Market, Star Vape & Glass, and Tubby's in this neighborhood shopping center off Joslyn and Silverbell Rd. Great traffic counts and visibility from Joslyn Rd. and close proximity to I-75.

**AVAILABILITY** 

### **TRAFFIC**

| Joslyn Rd - 29,629+ cpd<br>Brown Rd - 33,971+ cpd | 1,100 ± SF |  |
|---------------------------------------------------|------------|--|
| Baldwin Rd - 36,138+ cpd                          |            |  |