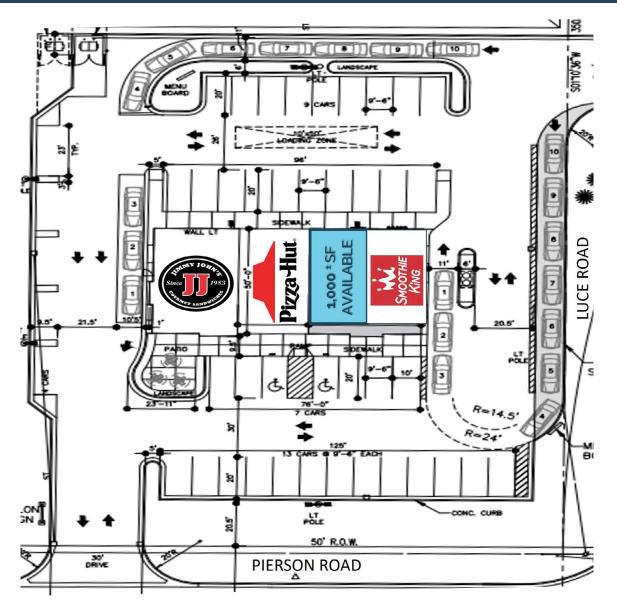

al, providing an inviting environment for businesses and customers alike.

#### **Address**

6278 W Pierson Road Flushing, MI 48433

#### **Features**

- 1,000 ± SF available (20'x50')
- New retail center built in 2023
- Great road visibility
- Ample parking

#### **Co-Tenants**



## **Asking Rent**

Contact Broker

### **Traffic Counts**

Pierson Rd - 35,690+ cpd Elms Rd - 21,570+ cpd

#### **Demographics**

|                        | 3 MILE    | 5 MILES  | 7 MILES  |
|------------------------|-----------|----------|----------|
| POPULATION:            | 23,876    | 73,391   | 123,78   |
| HOUSEHOLDS:            | 9,760     | 29,913   | 51,289   |
| AVG. HOUSEHOLD INCOME: | \$105,733 | \$80,953 | \$72,040 |
| DAYTIME POPULATION:    | 14,718    | 44,843   | 93,949   |



**SITE** PLAN





## MACRO AERIAL















#### JOE QONJA

Listing Contact

- C: (248) 977-7799
- 0: (248) 712-3300
- E: joe@onqcre.com

#### **LEO ALLUS** Listing Contact

- C: (248) 321-3325
- O: (248) 712-3300
- E: leo@onqcre.com

100 W. Long Lake Rd. Suite 122 Bloomfield Hills, MI 48304

#### www.onqcre.com