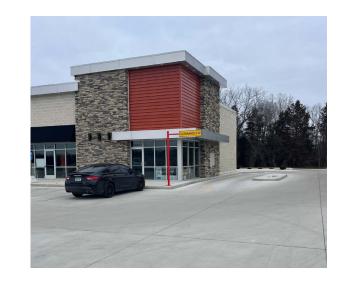

## Description

Join Jimmy John's, Smoothie King and Pizza Hut in this recently constructed retail strip center in Flushing, MI. Situated in a high-visibility location at a signalized intersection of Pierson & Luce Rd. Ample parking and convenient access further enhance the appeal, providing an inviting environment for businesses and customers alike.

#### **Features**

- 1,000 ± SF available (20'x50')
- New retail center built in 2023
- Great road visibility
- Ample parking