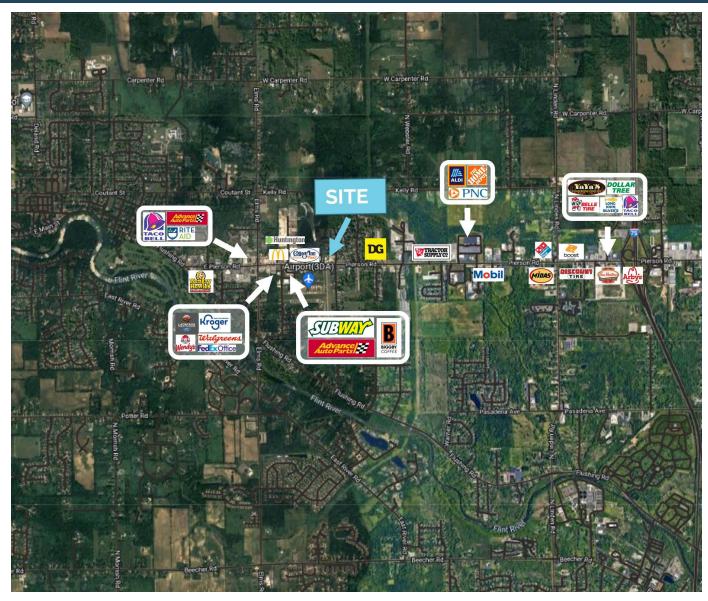

ting environment for businesses and customers alike.

#### **Address**

6278 W Pierson Road Flushing, MI 48433

#### **Features**

- 1,000 ± SF available (20'x50')
- New retail center built in 2023
- Great road visibility
- Ample parking

#### **Co-Tenants**



## **Asking Rent**

Contact Broker

### **Traffic Counts**

Pierson Rd - 35,690+ cpd Elms Rd - 21,570+ cpd

#### **Demographics**

|                        | 3 MILE    | 5 MILES  | 7 MILES  |
|------------------------|-----------|----------|----------|
| POPULATION:            | 23,876    | 73,391   | 123,78   |
| HOUSEHOLDS:            | 9,760     | 29,913   | 51,289   |
| AVG. HOUSEHOLD INCOME: | \$105,733 | \$80,953 | \$72,040 |
| DAYTIME POPULATION:    | 14,718    | 44,843   | 93,949   |



**SITE** PLAN





## MACRO AERIAL















#### JOE QONJA

Listing Contact

- C: (248) 977-7799
- 0: (248) 712-3300
- E: joe@onqcre.com

#### **LEO ALLUS** Listing Contact

- C: (248) 321-3325
- O: (248) 712-3300
- E: leo@onqcre.com

100 W. Long Lake Rd. Suite 122 Bloomfield Hills, MI 48304

#### www.onqcre.com