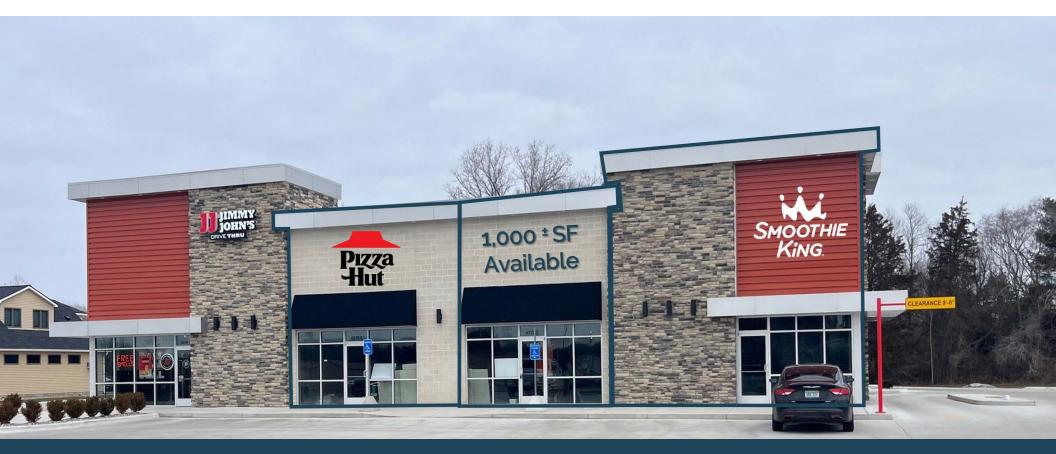

## Description

Join Jimmy John's, Smoothie King and Pizza Hut in this recently constructed retail strip center in Flushing, MI. Situated in a high-visibility location at a signalized intersection of Pierson & Luce Rd. Ample parking and convenient access further enhance the appeal, providing an inviting environment for businesses and customers alike.

#### **Features**

- 1,000 ± SF available (20'x50')
- New retail center built in 2023
- Great road visibility
- Ample parking