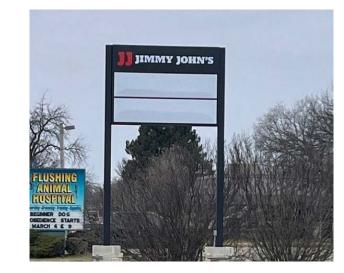

## Description

Join Jimmy John's, Smoothie King and Pizza Hut in this recently constructed retail strip center in Flushing, MI. Situated in a high-visibility location at a signalized intersection of Pierson & Luce Rd. Ample parking and convenient access further enhance the appeal, providing an inviting environment for businesses and customers alike.

#### **Co-Tenants**