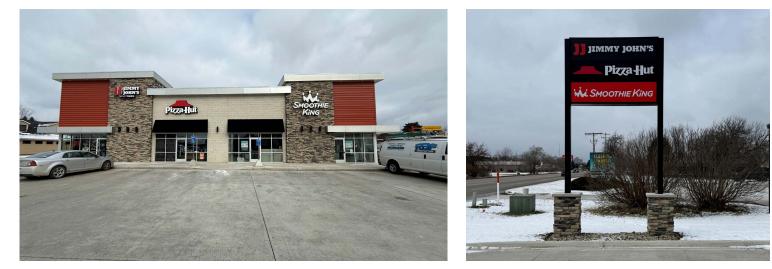

### Description

Join Jimmy John's, Smoothie King and Pizza Hut in this recently constructed retail strip center in Flushing, MI. Situated in a high-visibility location at a signalized intersection of Pierson & Luce Rd. Ample parking and convenient access further enhance the appeal, providing an inviting environment for businesses and customers alike.

#### **Co-Tenants**