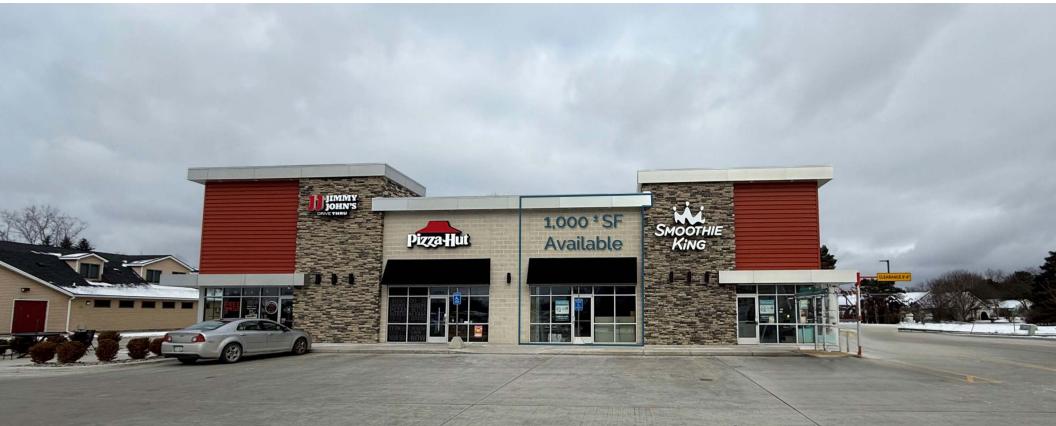

### Description

Join Jimmy John's, Smoothie King and Pizza Hut in this recently constructed retail strip center in Flushing, MI. Situated in a high-visibility location at a signalized intersection of Pierson & Luce Rd. Ample parking and convenient access further enhance the appeal, providing an inviting environment for businesses and customers alike.

#### **Features**

- 1,000 ± SF available (20'x50')
- New retail center built in 2023
- Great road visibility
- Ample parking