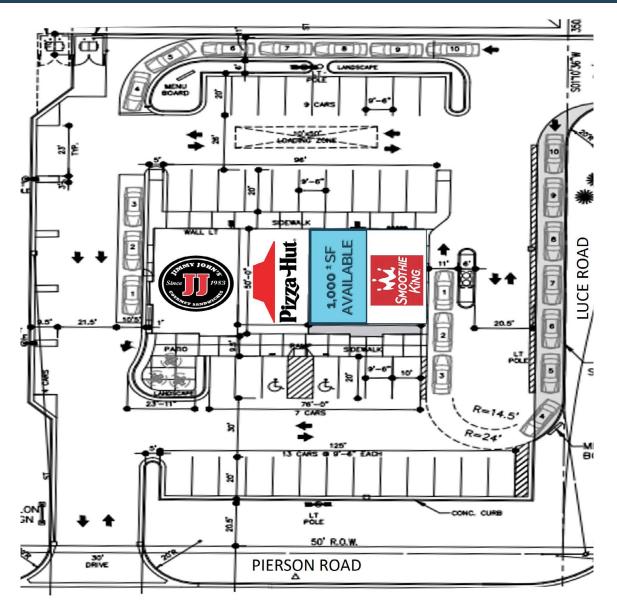

, providing an inviting environment for businesses and customers alike.

#### **Address**

6278 W Pierson Road Flushing, MI 48433

#### **Features**

- 1,000 ± SF available (20'x50')
- New retail center built in 2023
- Great road visibility
- Ample parking

#### **Co-Tenants**



### **Asking Rent**

Contact Broker

#### **Traffic Counts**

Pierson Rd - 35,690+ cpd Elms Rd - 21,570+ cpd

#### **Demographics**

|                        | 3 MILE    | 5 MILES  | 7 MILES  |
|------------------------|-----------|----------|----------|
| POPULATION:            | 23,876    | 73,391   | 123,78   |
| HOUSEHOLDS:            | 9,760     | 29,913   | 51,289   |
| AVG. HOUSEHOLD INCOME: | \$105,733 | \$80,953 | \$72,040 |
| DAYTIME POPULATION:    | 14,718    | 44,843   | 93,949   |



**SITE** PLAN





## MACRO AERIAL













JOE QONJA

Principal Broker

C: (248) 977-7799

- O: (248) 712-3300
- E: joe@onqcre.com

**LEO ALLUS** 

Associate

C: (248) 321-3325

O: (248) 712-3300

E: leo@onqcre.com

100 W. Long Lake Rd. Suite 122 Bloomfield Hills, MI 48304

#### www.onqcre.com