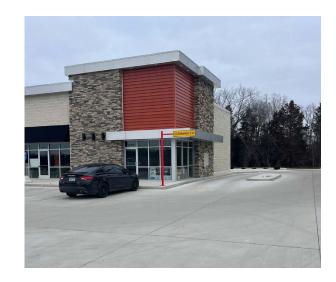

### **Description**

Discover the perfect retail & drive-thru opportunity in a recently completed community strip center in Flushing, MI. Situated in a high-visibility location at a signalized intersection of Pierson & Luce Rd. This property boasts prominent signage that ensures maximum exposure for all occupants. Ample parking and convenient access further enhance the appeal, providing an inviting environment for businesses and customers alike.

#### **Features**

- New retail center built in 2023
- Drive-thru endcap
- Pylon panel available
- Great road visibility
- Ample parking