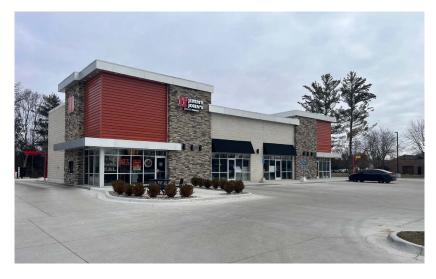

### **Description**

Discover the perfect retail & drive-thru opportunity in a recently completed community strip center in Flushing, MI. Situated in a high-visibility location at a signalized intersection of Pierson & Luce Rd. This property boasts prominent signage that ensures maximum exposure for all occupants. Ample parking and convenient access further enhance the appeal, providing an inviting environment for businesses and customers alike.

#### **Features**

- New retail center built in 2023
- Drive-thru endcap
- Pylon panel available
- Great road visibility
- Ample parking