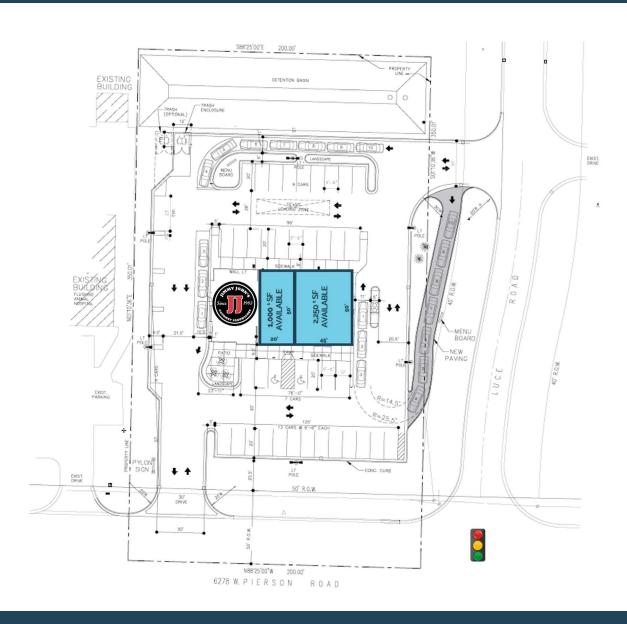

he appeal, providing an inviting environment for businesses and customers alike.

#### **Address**

6278 W Pierson Road Flushing, MI 48433

#### **Features**

- New retail center built in 2023
- Drive-thru endcap
- Pylon panel available
- Great road visibility
- Ample parking

## **Asking Rent**

**Contact Broker** 

#### **Traffic Counts**

Pierson Rd - 35,690+ cpd Elms Rd - 21,570+ cpd

## **Demographics**

|                        | 3 MILE    | 5 MILES  | 7 MILES  |
|------------------------|-----------|----------|----------|
| POPULATION:            | 23,876    | 73,391   | 123,78   |
| HOUSEHOLDS:            | 9,760     | 29,913   | 51,289   |
| AVG. HOUSEHOLD INCOME: | \$105,733 | \$80,953 | \$72,040 |
| DAYTIME POPULATION:    | 14,718    | 44,843   | 93,949   |

## **SITE** PLAN





# MACRO AERIAL

















#### **JOE QONJA**

**Listing Contact** 

C: (248) 977-7799

O: (248) 712-3300

E: joe@onqcre.com

#### **LEO ALLUS**

**Listing Contact** 

C: (248) 321-3325

O: (248) 712-3300

E: leo@onqcre.com

100 W. Long Lake Rd. Suite 122 Bloomfield Hills, MI 48304

www.onqcre.com