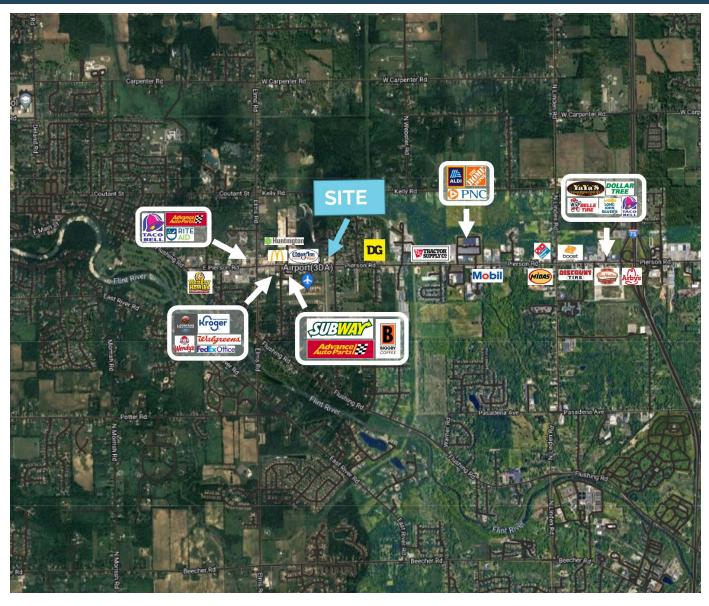

an inviting environment for businesses and customers alike.

#### **Address**

6278 W Pierson Road Flushing, MI 48433

#### **Features**

- New retail center built in 2023
- Drive-thru endcap
- Pylon panel available
- Great road visibility
- Ample parking

## **Asking Rent**

**Contact Broker** 

#### **Traffic Counts**

Pierson Rd - 35,690+ cpd Elms Rd - 21,570+ cpd

## **Demographics**

|                        | 3 MILE    | 5 MILES  | 7 MILES  |
|------------------------|-----------|----------|----------|
| POPULATION:            | 23,876    | 73,391   | 123,78   |
| HOUSEHOLDS:            | 9,760     | 29,913   | 51,289   |
| AVG. HOUSEHOLD INCOME: | \$105,733 | \$80,953 | \$72,040 |
| DAYTIME POPULATION:    | 14,718    | 44,843   | 93,949   |

## **SITE** PLAN





# MACRO AERIAL

















#### **JOE QONJA**

**Listing Contact** 

C: (248) 977-7799

O: (248) 712-3300

E: joe@onqcre.com

#### **LEO ALLUS**

**Listing Contact** 

C: (248) 321-3325

O: (248) 712-3300

E: leo@onqcre.com

100 W. Long Lake Rd. Suite 122 Bloomfield Hills, MI 48304

www.onqcre.com