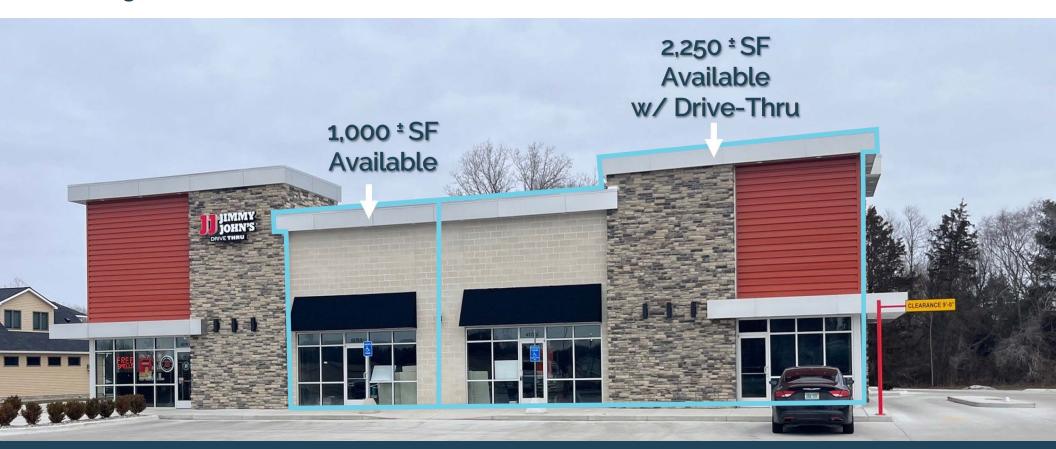

## **NEW RETAIL CENTER**

**NWC OF PIERSON & LUCE ROAD** 

6278 W Pierson Road Flushing, MI 48433

**Retail** Opportunity 1,000 ± SF & 2,250 ± SF

**FOR LEASE** 

### **Description**

Discover the perfect retail & drive-thru opportunity in a recently completed community strip center in Flushing, MI. Situated in a high-visibility location at a signalized intersection of Pierson & Luce Rd. This property boasts prominent signage that ensures maximum exposure for all occupants. Ample parking and convenient access further enhance the appeal, providing an inviting environment for businesses and customers alike.

#### **Features**

- New retail center built in 2023
- Drive-thru endcap
- Pylon panel available
- Great road visibility
- Ample parking