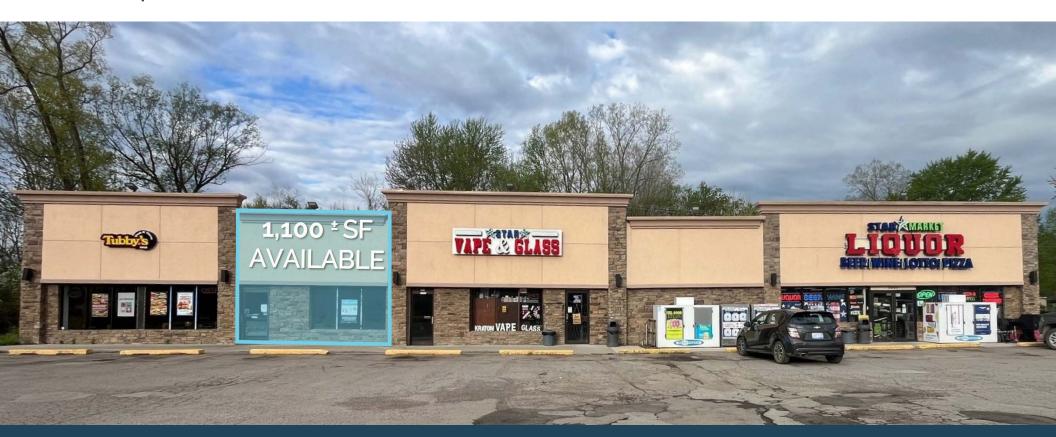

# STAR MARKET

RETAIL CENTER

3890 Joslyn Road Orion Twp., MI 48359

**Retail** Opportunity 1,100 ± SF

**FOR LEASE** 

### **Description**

Join Star Market, Star Vape & Glass, and Tubby's in this neighborhood shopping center off of Joslyn and Silverbell Rd. Great traffic counts and visibility from Joslyn Rd. and close proximity to I-75.

#### **Features**

- 1,100 ± SF available
- Close proximity to GM Orion Plant, Great
  Lakes Crossing Mall and I-75
- Multiple curb cuts
- Great traffic counts
- Excellent visibility