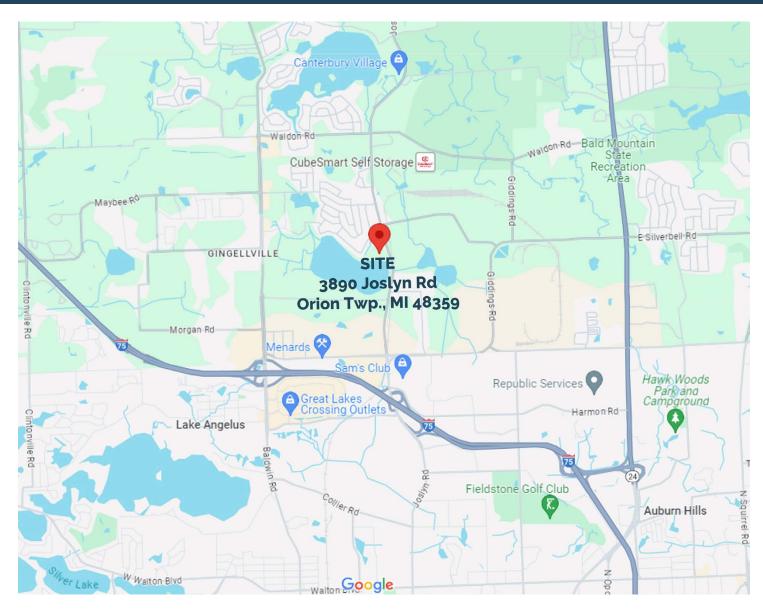

## **SITE** MAP

The information contained herein has been obtained through sources deemed reliable by On Q Commercial Real Estate but cannot be guaranteed for its accuracy. We recommend to the buyer or lessee that any information, which is of special interest, should be obtained through independent verification. ALL MEASUREMENTS ARE APPROXIMATE.

#### **Address**

3890 Joslyn Road Orion Twp., MI 48359