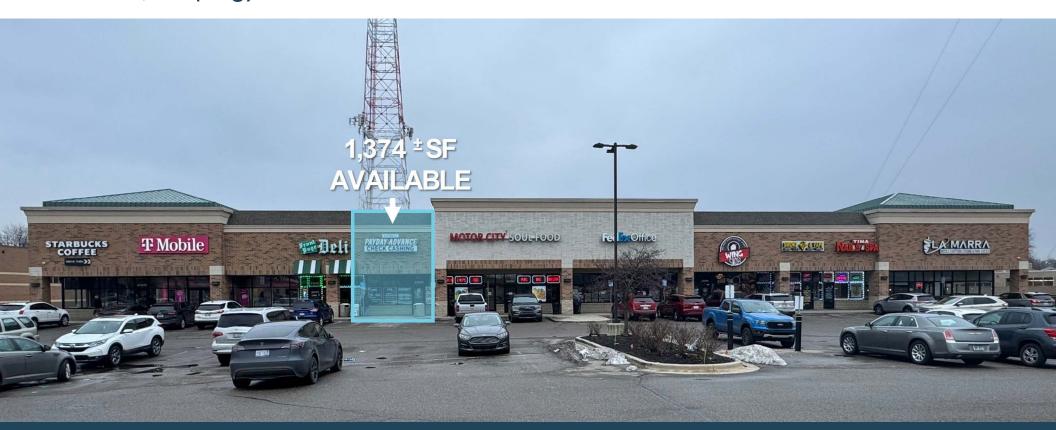

# **GREENFIELD SQUARE**

SE CORNER OF 10 MILE & GREENFIELD ROAD

24800 Greenfield Road Oak Park, MI 48237

**Retail** Opportunity 1,374 ± SF

**FOR LEASE** 

## **Description**

Join Rite Aid, Starbucks, T-Mobile, FedEx Office, Wing Snob, La Marra Grill & more at Greenfield Square Plaza. Last space (1,374 ± SF) available for lease along heavily traveled Greenfield Rd. Pylon panel signage available along Ten Mile Rd.

#### **Features**

- 1,374 ± SF available
- Tenants- Rite Aid (recent extension),
  Starbucks, T-Mobile, FedEx Office, Wing
  Snob, Nail Salon & more
- Ample parking with great traffic counts & visibility
- pylon sign available
- multiple curb cuts