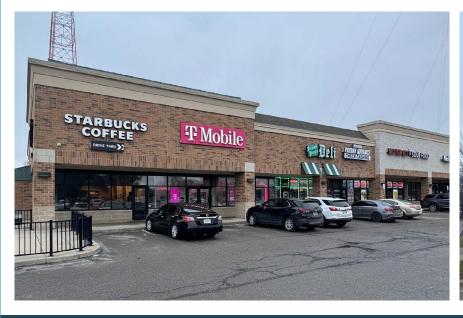

## **Description**

Join Rite Aid, Starbucks, T-Mobile, FedEx Office, Wing Snob, La Marra Grill & more at Greenfield Square Plaza. Last space (1,374 ± SF) available for lease along heavily traveled Greenfield Rd. Pylon panel signage available along Ten Mile Rd.

#### **Features**

- 1,374 ± SF available
- Tenants- Rite Aid (recent extension),
  Starbucks, T-Mobile, FedEx Office, Wing
  Snob, Nail Salon & more
- Ample parking with great traffic counts & visibility
- pylon sign available
- multiple curb cuts