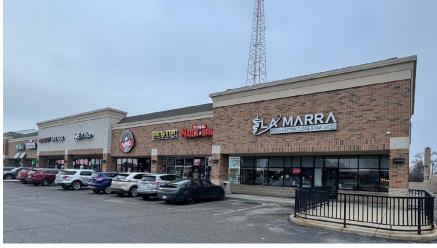

## **Description**

Join Rite Aid, Starbucks, T-Mobile, FedEx Office, Wing Snob, La Marra Grill & more at Greenfield Square Plaza. Last space (1,374 ± SF) available for lease along heavily traveled Greenfield Rd. Pylon panel signage available along Ten Mile Rd.

#### **Features**

- 1,374 ± SF available
- Tenants- Rite Aid (recent extension),
  Starbucks, T-Mobile, FedEx Office, Wing
  Snob, Nail Salon & more
- Ample parking with great traffic counts & visibility
- pylon sign available
- multiple curb cuts