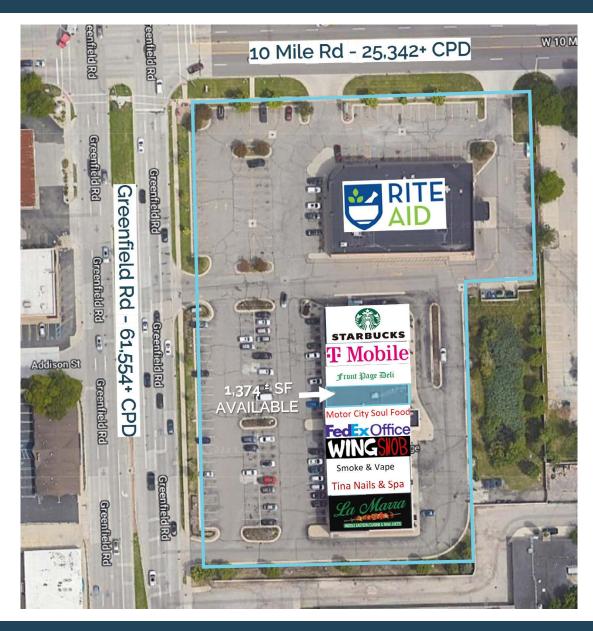

### **Traffic Counts**

10 Mile Rd - 25,342+ cpd Greenfield Road - 61,554+ cpd

# MICRO AERIAL