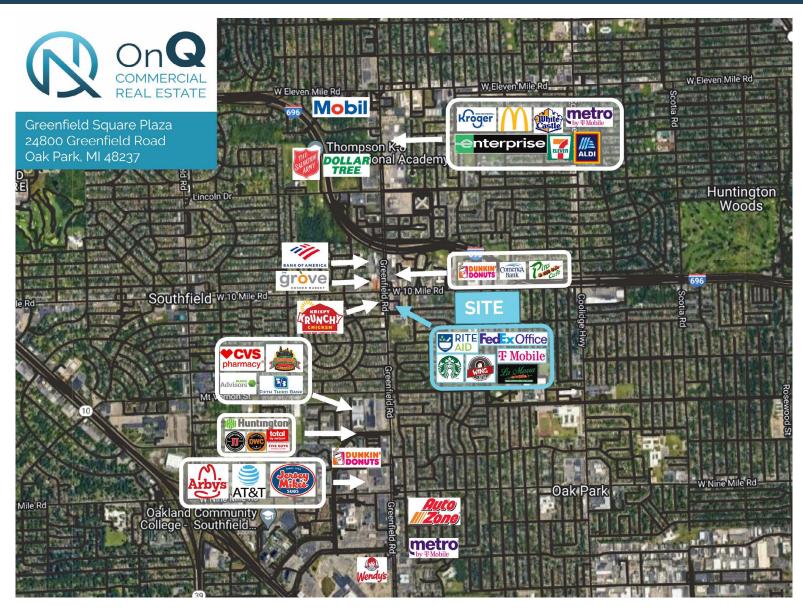

Features**

- 1,374 ± SF available
- Tenants- Rite Aid (recent extension),
  Starbucks, T-Mobile, FedEx Office, Wing
  Snob, Nail Salon & more
- Ample parking with great traffic counts & visibility
- pylon sign available
- multiple curb cuts

## **Asking Rent**

**Contact Broker** 

### **Traffic Counts**

10 Mile Rd - 25,342+ cpd Greenfield Road - 61,554+ cpd

## **Demographics**

|                        | 1 MILE   | 3 MILES   | 5 MILES   |
|------------------------|----------|-----------|-----------|
| POPULATION:            | 19,520   | 128,727   | 359,229   |
| HOUSEHOLDS:            | 8,725    | 55,084    | 156,905   |
| AVG. HOUSEHOLD INCOME: | \$86,251 | \$109,822 | \$109,563 |
| DAYTIME POPULATION:    | 13,874   | 125,883   | 288,355   |

# MICRO AERIAL





# **MACRO** AERIAL





# On On Occumental Real Estate













#### **JOE QONJA**

**Listing Contact** 

C: (248) 977-7799

O: (248) 712-3300

E: joe@onqcre.com

#### **LEO ALLUS**

**Listing Contact** 

C: (248) 321-3325

O: (248) 712-3300

E: leo@onqcre.com

100 W. Long Lake Rd. Suite 122 Bloomfield Hills, MI 48304

www.onqcre.com