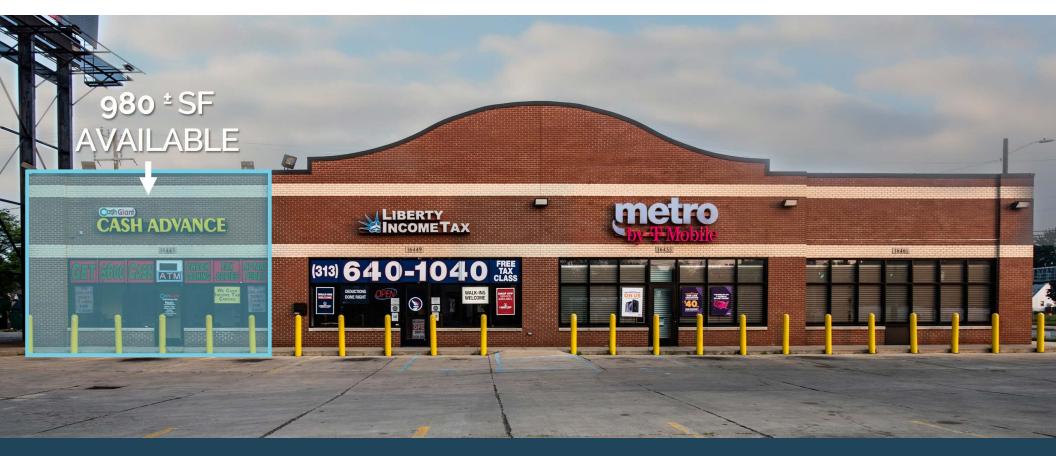

# **RETAIL STRIP**

**NWC OF HARPER & WHITTIER AVENUE** 

16443 Harper Avenue Detroit, MI 48224

**Retail** Opportunity 980 ± SF

**FOR LEASE** 

## **Description**

Retail space for lease at the corner of Harper & Whittier Ave. This property is shadow anchored by a Family Dollar Store. The center has adequate parking, excellent road visibility, & pylon sign panel available with multiple curb cuts along Harper & Whittier Ave.

#### **Features**

- Excellent visibility
- Multiple curb cuts
- 19 parking spaces
- Pylon panel available
- Built in 2005