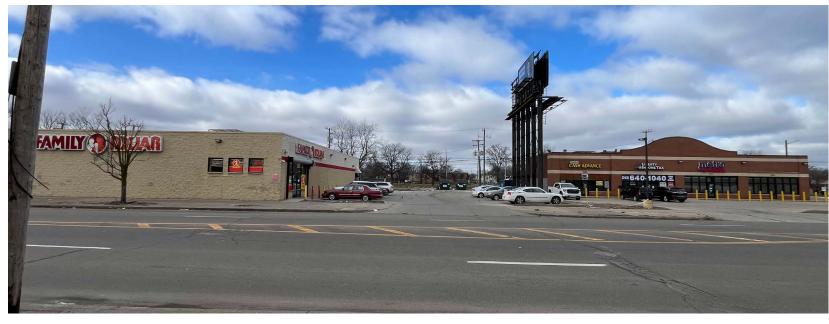

## **Description**

Retail space for lease at the corner of Harper & Whittier Ave. This property is shadow anchored by a Family Dollar Store. The center has adequate parking, excellent road visibility, & pylon sign panel available with multiple curb cuts along Harper & Whittier Ave.

#### **Features**

- Excellent visibility
- Multiple curb cuts
- 19 parking spaces
- Pylon panel available
- Built in 2005