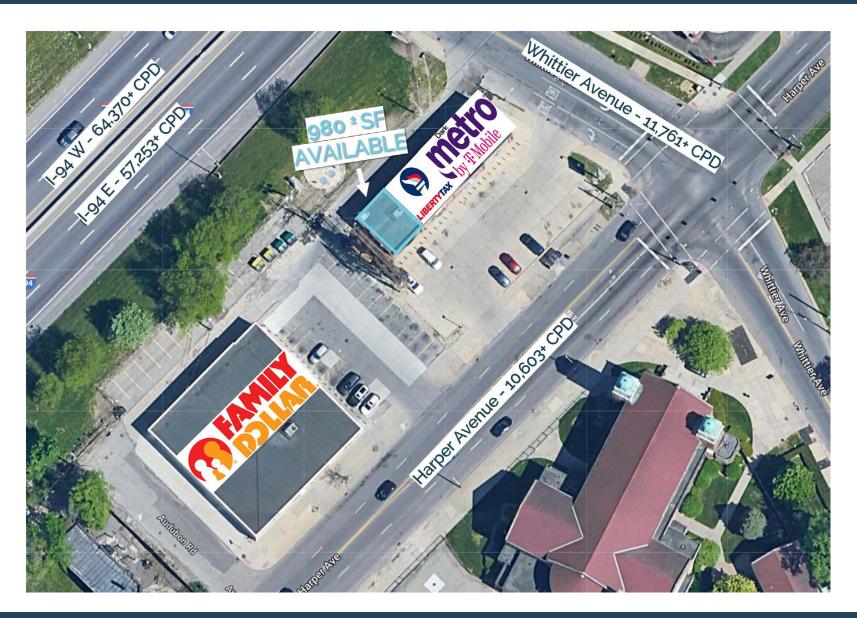

### **Traffic Counts**

Harper Ave - 10,921+ cpd Whittier Ave - 11,761+ cpd I-94 E - 57,253+ cpd I-94 W - 64,370+ cpd

# MICRO AERIAL

The information contained herein has been obtained through sources deemed reliable by On Q Commercial Real Estate but cannot be guaranteed for its accuracy. We recommend to the buyer or lessee that any information, which is of special interest, should be obtained through independent verification. ALL MEASUREMENTS ARE APPROXIMATE.