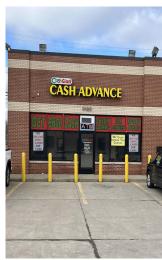

## **Description**

Retail space for lease at the corner of Harper & Whittier Ave. This property is shadow anchored by a Family Dollar Store. The center has adequate parking, excellent road visibility, & pylon sign panel available with multiple curb cuts along Harper & Whittier Ave.

#### **Features**

- Excellent visibility
- Multiple curb cuts
- 19 parking spaces
- Pylon panel available
- Built in 2005