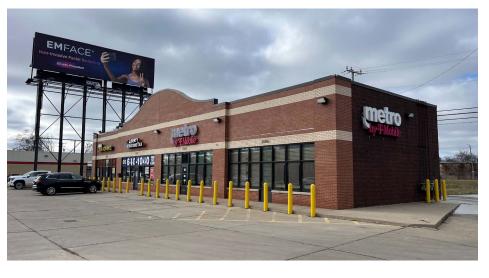

## **Description**

Retail space for lease at the corner of Harper & Whittier Ave. This property is shadow anchored by a Family Dollar Store. The center has adequate parking, excellent road visibility, & pylon sign panel available with multiple curb cuts along Harper & Whittier Ave.

#### **Features**

- Excellent visibility
- Multiple curb cuts
- 19 parking spaces
- Pylon panel available
- Built in 2005