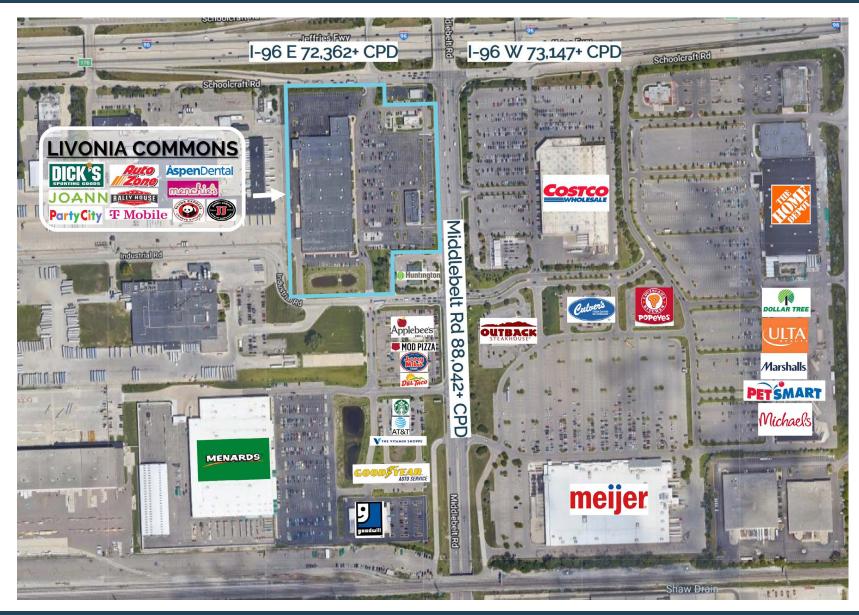

#### **Traffic Counts**

Middlebelt Rd - 88,042+ cpd I-96 W - 73,147+ cpd I-96 E - 72,362+ cpd

## MICRO AERIAL