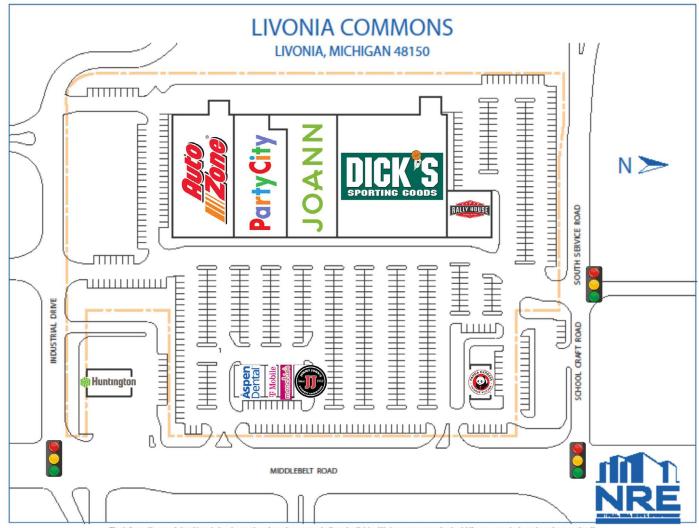

### Description

Retail power center located in Livonia Michigan situated at the corner of I-96 and Middlebelt Road. Anchor tenants include Dick's Sporting Goods, Jo Ann Fabrics, Party City and AutoZone. Other tenants in the immediate area include Home Depot, Meijer's, Menards, Marshalls and PetSmart.

## MACRO AERIAL

**SITE** PLAN

The information contained herein has been given to us by sources believed reliable. We have no reason to doubt its accuracy, but we do not guarantee it.