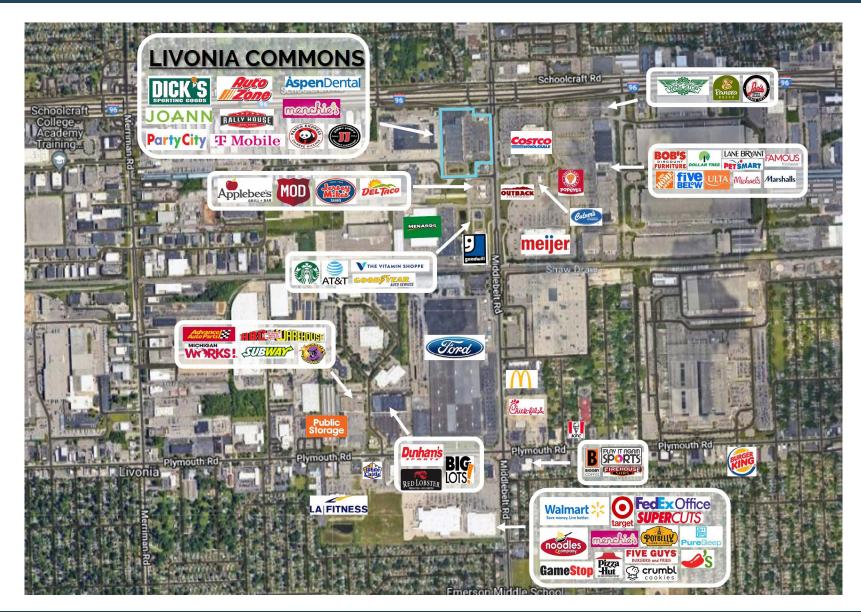

### Description

Retail power center located in Livonia Michigan situated at the corner of I-96 and Middlebelt Road. Anchor tenants include Dick's Sporting Goods, Jo Ann Fabrics, Party City and AutoZone. Other tenants in the immediate area include Home Depot, Meijer's, Menards, Marshalls and PetSmart.

## MACRO AERIAL

**SITE** PLAN

The information contained herein has been given to us by sources believed reliable. We have no reason to doubt its accuracy, but we do not guarantee it.