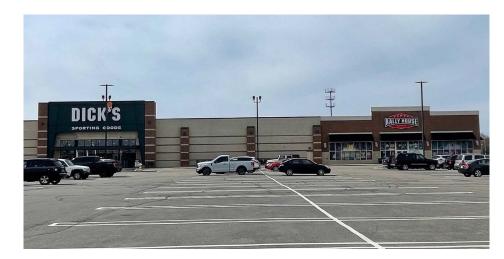

### Description

Retail power center located in Livonia Michigan situated at the corner of I-96 and Middlebelt Road. Anchor tenants include Dick's Sporting Goods, Jo Ann Fabrics, Party City and AutoZone. Other tenants in the immediate area include Home Depot, Meijer's, Menards, Marshalls and PetSmart.