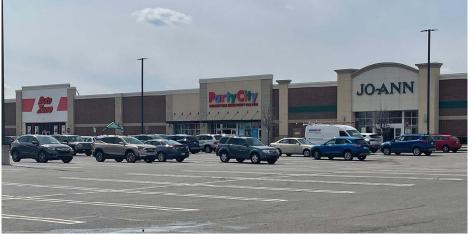

### Description

Retail power center located in Livonia Michigan situated at the corner of I-96 and Middlebelt Road. Anchor tenants include Dick's Sporting Goods, Jo Ann Fabrics, Party City and AutoZone. Other tenants in the immediate area include Home Depot, Meijer's, Menards, Marshalls and PetSmart.