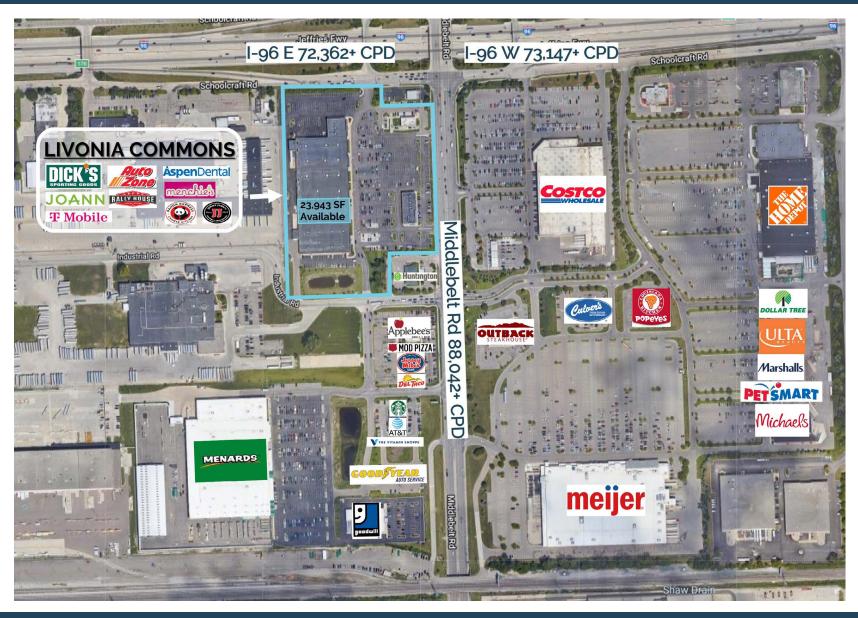

# MICRO AERIAL

#### **Traffic Counts**

Middlebelt Rd - 88,042+ cpd I-96 W - 73,147+ cpd I-96 E - 72,362+ cpd