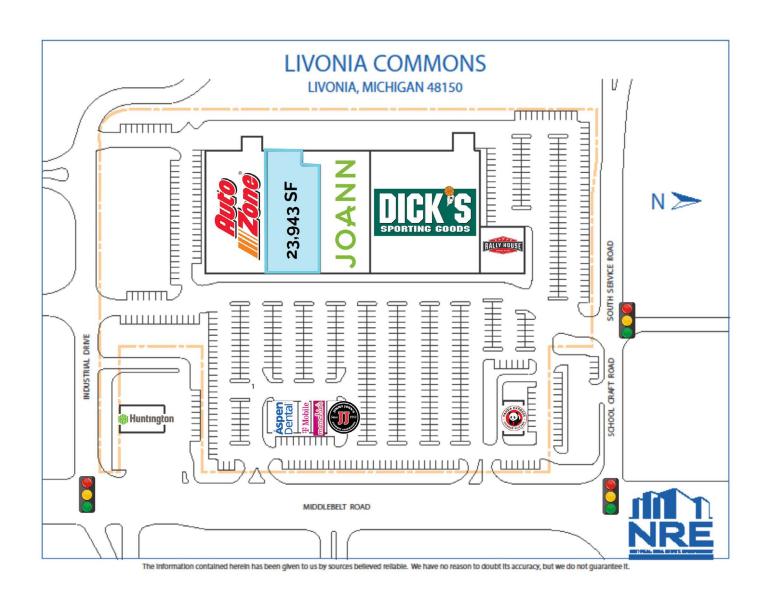

## **SITE** PLAN

#### **Features**

- 23,943 ± SF Available
- Zoned C-2 General Business
- Ample parking and great visibility
- Multiple curb cuts and monument signs
- Renovated in 2014
- Densely populated