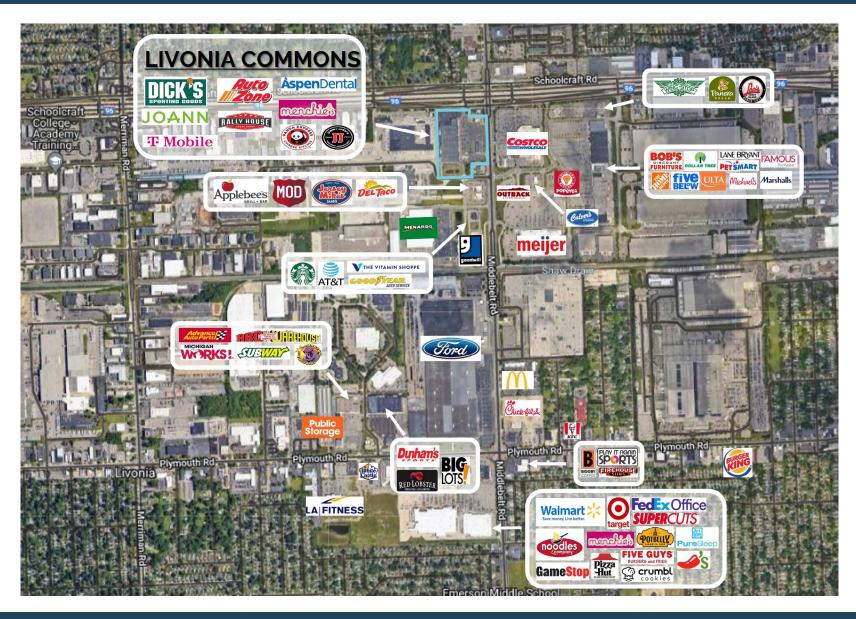

sking Rent**

**Contact Broker** 

#### **Features**

- 23,943 ± SF Available
- Zoned C-2 General Business
- Ample parking and great visibility
- Multiple curb cuts and monument signs
- Renovated in 2014
- Densely populated

#### **Traffic Counts**

Middlebelt Rd - 88,042+ cpd I-96 W - 73,147+ cpd I-96 E - 72,362+ cpd

### **Demographics**

|                        | 1 MILE    | 3 MILES   | 5 MILES  |
|------------------------|-----------|-----------|----------|
| POPULATION:            | 5,584     | 90,403    | 282,115  |
| HOUSEHOLDS:            | 2,274     | 37,499    | 118,315  |
| AVG. HOUSEHOLD INCOME: | \$120,730 | \$100,471 | \$89,242 |
| DAYTIME POPULATION:    | 12,866    | 73,363    | 201,535  |

### **Major Area Tenants**















# MICRO AERIAL





# **MACRO** AERIAL





## **SITE** PLAN























### Operated by:



#### For leasing inquiries contact:



#### **JOE QONJA**

**Principal Broker** 

C: (248) 977-7799

O: (248) 712-3300

E: joe@onqcre.com

#### **LEO ALLUS**

**Associate** 

C: (248) 321-3325

O: (248) 712-3300

E: leo@onqcre.com

100 W. Long Lake Rd. Suite 122 Bloomfield Hills, MI 48304

www.onqcre.com