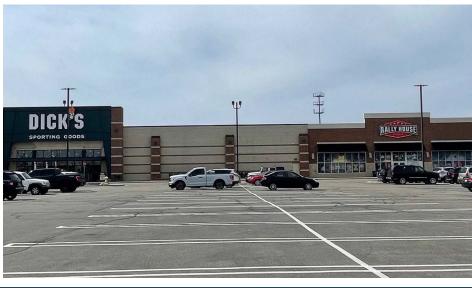

** 

#### **Features**

- 23,943 ± SF Available
- Zoned C-2 General Business
- Ample parking and great visibility
- Multiple curb cuts and monument signs
- Renovated in 2014
- Densely populated

#### **Traffic Counts**

Middlebelt Rd - 88,042+ cpd I-96 W - 73,147+ cpd I-96 E - 72,362+ cpd

### **Demographics**

|                        | 1 MILE    | 3 MILES   | 5 MILES  |
|------------------------|-----------|-----------|----------|
| POPULATION:            | 5,584     | 90,403    | 282,115  |
| HOUSEHOLDS:            | 2,274     | 37,499    | 118,315  |
| AVG. HOUSEHOLD INCOME: | \$120,730 | \$100,471 | \$89,242 |
| DAYTIME POPULATION:    | 12,866    | 73,363    | 201,535  |

### **Major Area Tenants**















# MICRO AERIAL





# **MACRO** AERIAL





## **SITE** PLAN























### Operated by:



#### For leasing inquiries contact:



#### **JOE QONJA**

**Principal Broker** 

C: (248) 977-7799

O: (248) 712-3300

E: joe@onqcre.com

#### **LEO ALLUS**

**Associate** 

C: (248) 321-3325

O: (248) 712-3300

E: leo@onqcre.com

100 W. Long Lake Rd. Suite 122 Bloomfield Hills, MI 48304

www.onqcre.com