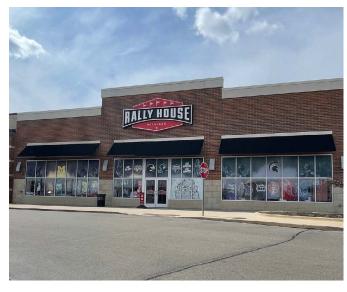

er** 

#### **Features**

- 23,943 ± SF Available
- Zoned C-2 General Business
- Ample parking and great visibility
- Multiple curb cuts and monument signs
- Renovated in 2014
- Densely populated

#### **Traffic Counts**

Middlebelt Rd - 88,042+ cpd I-96 W - 73,147+ cpd I-96 E - 72,362+ cpd

### **Demographics**

|                        | 1 MILE    | 3 MILES   | 5 MILES  |
|------------------------|-----------|-----------|----------|
| POPULATION:            | 5,584     | 90,403    | 282,115  |
| HOUSEHOLDS:            | 2,274     | 37,499    | 118,315  |
| AVG. HOUSEHOLD INCOME: | \$120,730 | \$100,471 | \$89,242 |
| DAYTIME POPULATION:    | 12,866    | 73,363    | 201,535  |

### **Major Area Tenants**















# MICRO AERIAL





# **MACRO** AERIAL





## **SITE** PLAN























### Operated by:



#### For leasing inquiries contact:



#### **JOE QONJA**

**Principal Broker** 

C: (248) 977-7799

O: (248) 712-3300

E: joe@onqcre.com

#### **LEO ALLUS**

**Associate** 

C: (248) 321-3325

O: (248) 712-3300

E: leo@onqcre.com

100 W. Long Lake Rd. Suite 122 Bloomfield Hills, MI 48304

www.onqcre.com