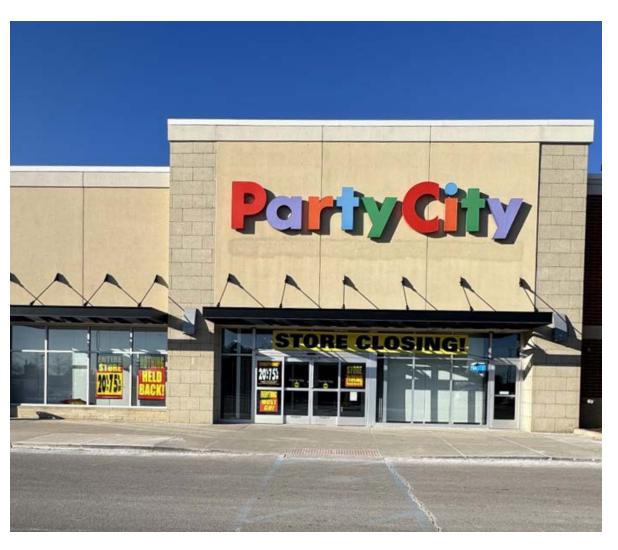

# LIVONIA COMMONS

Shopping Center (Former Party City)

13417-13701 Middlebelt Road Livonia, MI 48150

**Retail** *Opportunity* 23,943 ± SF

**FOR LEASE** 

### **Description**

Prime retail space in Livonia's premier shopping destination at the southwest corner of I-96 & Middlebelt Rd. Located in a busy power center in Livonia, MI, this former Party City space offers unmatched potential for retailers looking to establish a presence in a high-demand market. Surrounded by major national retailers, the property benefits from significant customer draw and market visibility.