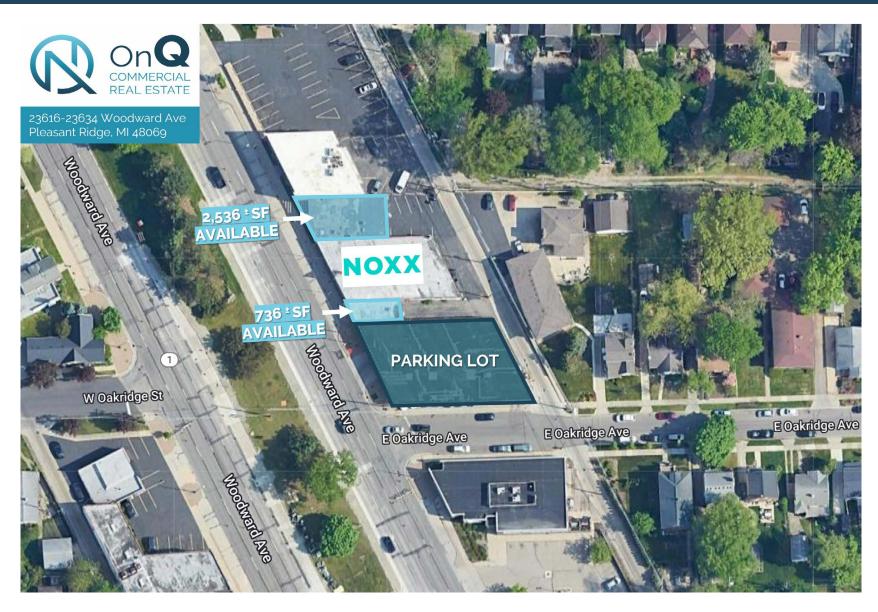

# MICRO AERIAL

#### **Features**

- 736 ± SF retail space
- 2,536 ± SF office space
- Zoned C Commercial
- Parking lot plus street side parking
- Easy access and high visibility

# **2023 Property Taxes**

23634 Woodward (2,536 ± SF) - \$6,803.96 23616 Woodward (736 ± SF) - \$2,843.82