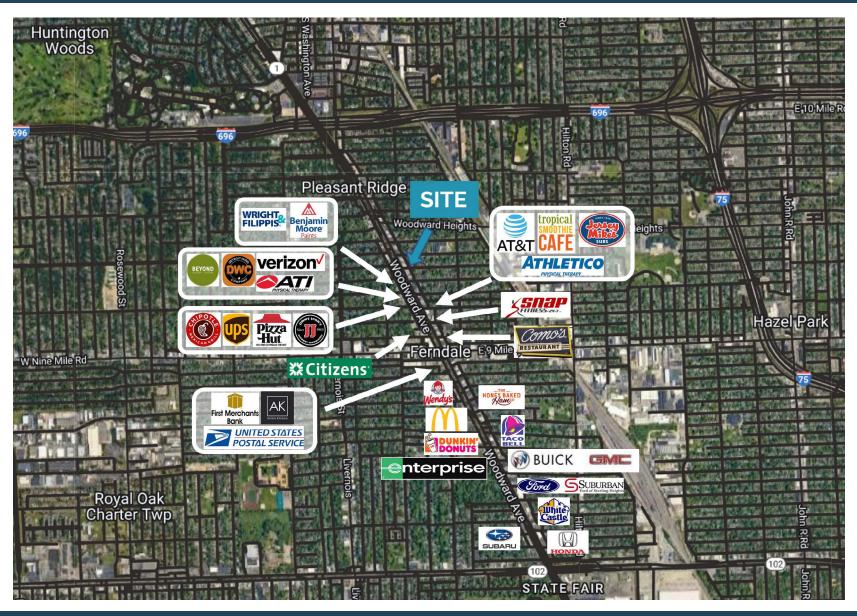

# MACRO AERIAL

# **Description**

Join Noxx Cannabis in this property redevelopment located in Pleasant Ridge, MI. This property is situated along Woodward Ave. immediately adjacent to Ferndale's central business district. Traffic counts along Woodward Ave. exceed 60,000 cars per day.

#### **Traffic Counts**

Woodward Ave N and S - 62,668+ cpd I-696 E - 80,647+ cpd I-696 W - 85,617+ cpd 9 Mile Rd - 13,867+ cpd