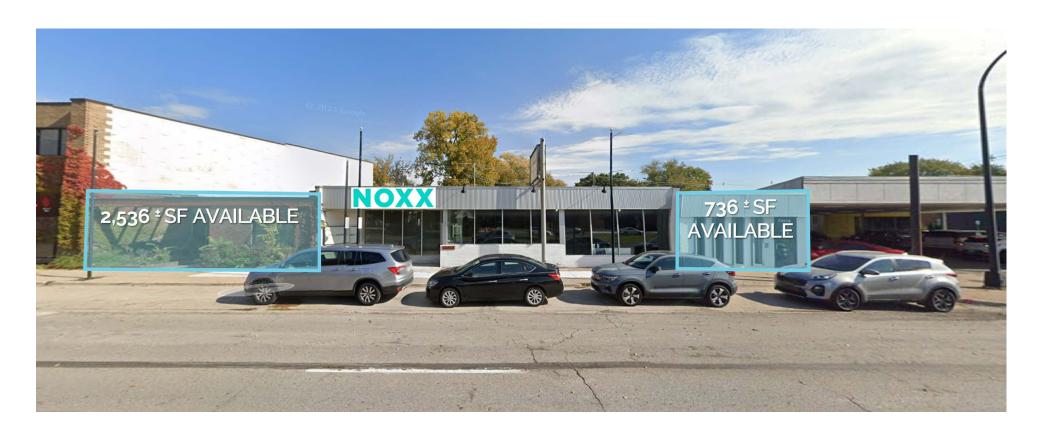

# **Description**

Join Noxx Cannabis in this property redevelopment located in Pleasant Ridge, MI. This property is situated along Woodward Ave. immediately adjacent to Ferndale's central business district. Traffic counts along Woodward Ave. exceed 60,000 cars per day.

#### **Features**

- 736 ± SF retail space
- 2,536 ± SF office space
- Zoned C Commercial
- Parking lot plus street side parking
- Easy access and high visibility

# **2023 Property Taxes**

23634 Woodward (2,536 ± SF) - \$6,803.96 23616 Woodward (736 ± SF) - \$2,843.82