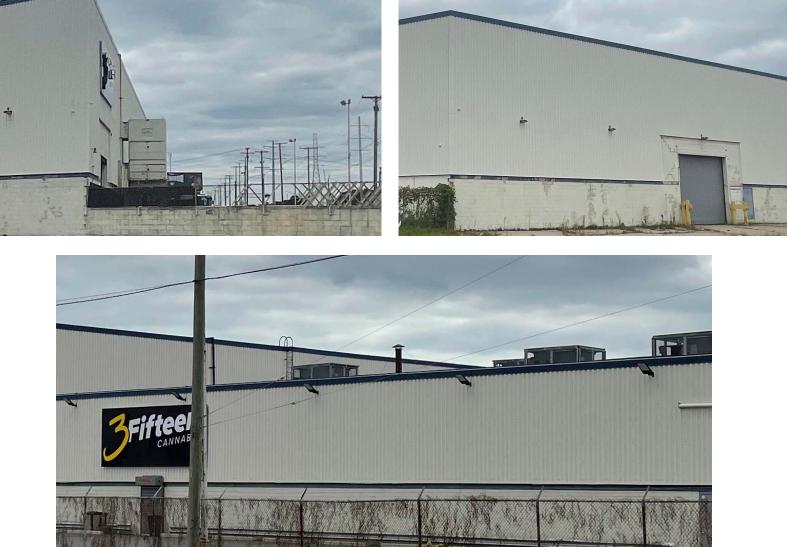

#### UPDATED PRICING \$3,995,000 LEASE PRICE \$6.50/SF plus NNN

20580 Hoover Street Detroit, MI 48205

#### Address

20580 Hoover Street Detroit, MI 48205