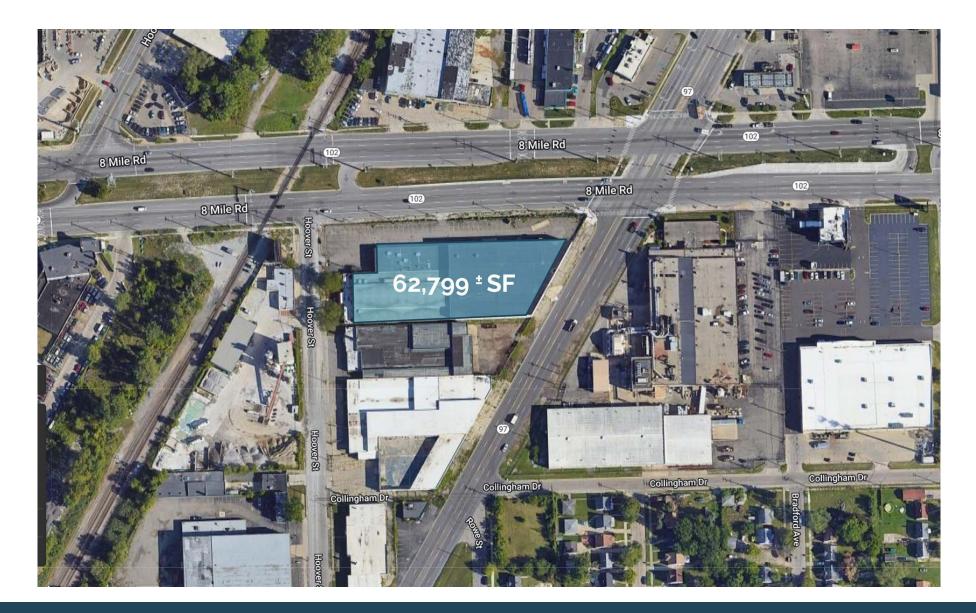

## MICRO AERIAL

### Description

62,799 ± SF of industrial space available for sale or lease. This property is also green zoned for Cannabis Cultivation (Class C License), Processing and Retail. This is a great opportunity with significant visibility and access along 8 mile and Groesbeck Highway.