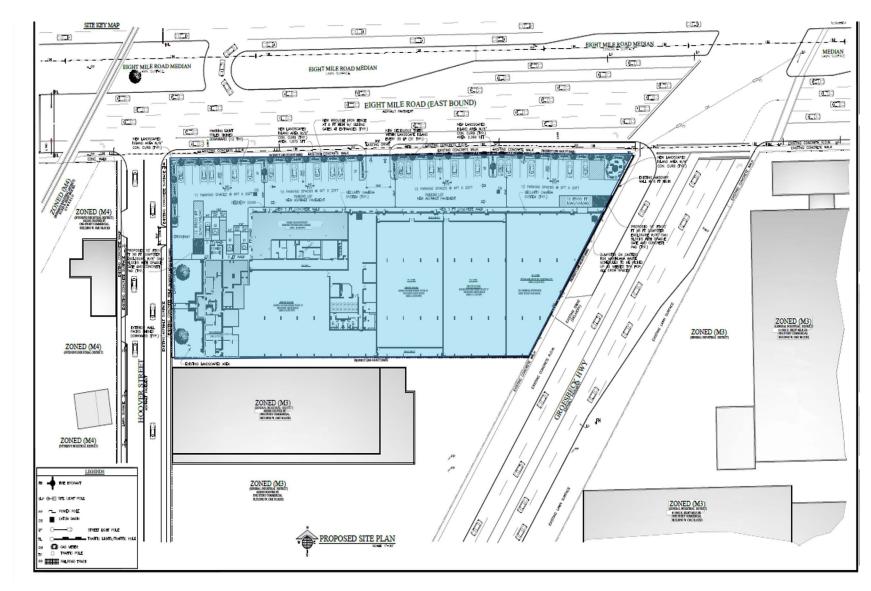

STREET OOVER SITE PLAN I

#### **Features**

- Potential Use Storage, Warehouse, Cannabis Cultivation/Processing/Retail
- Zoned M3 General Industrial
- 6 over head cranes with a hook height of 24'.6"
- Clear Height 32'.6"
- Concrete depth 8"
- 2 drive in overhead doors