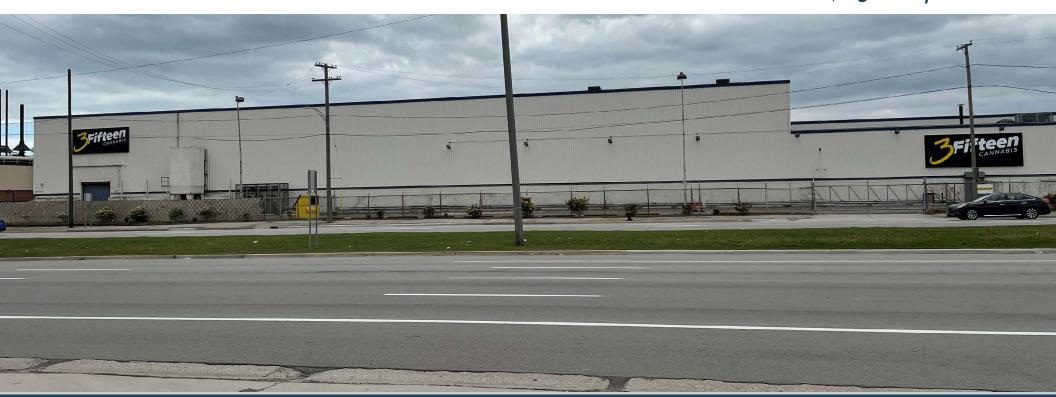

### Description

62,799 ± SF of industrial space available for sale or lease. This property is also green zoned for Cannabis Cultivation (Class C License), Processing and Retail. This is a great opportunity with significant visibility and access along 8 mile and Groesbeck Highway.

#### Address

20580 Hoover Street Detroit, MI 48205

#### **Features**

- Potential Use Storage, Warehouse, Cannabis Cultivation/Processing/Retail
- Zoned M3 General Industrial
- 6 over head cranes with a hook height of 24'.6"
- Clear Height 32'.6"
- Concrete depth 8"
- 2 drive in overhead doors