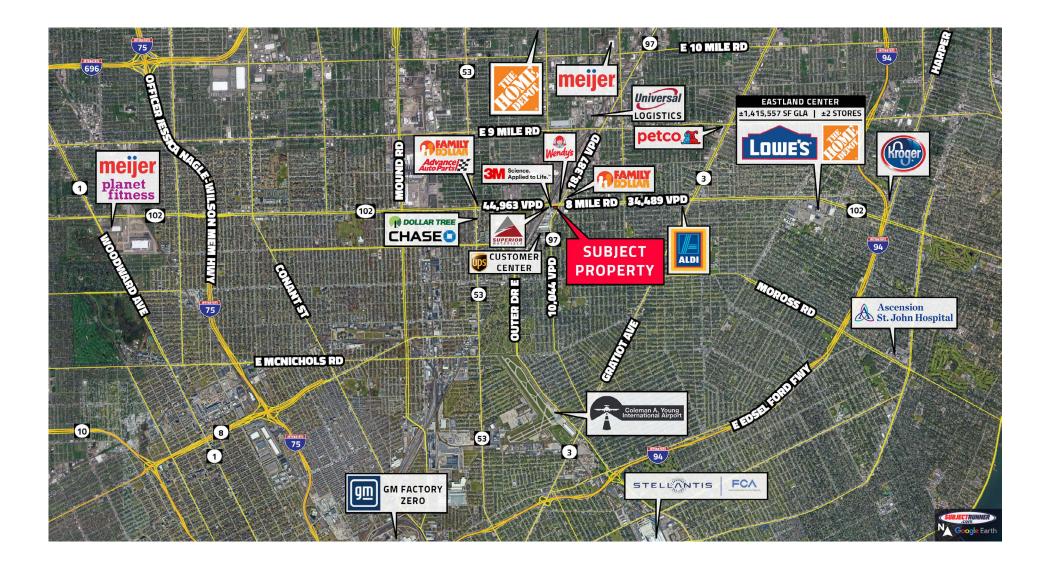

## MACRO AERIAL

The information contained herein has been obtained through sources deemed reliable by On Q Commercial Real Estate but cannot be guaranteed for its accuracy. We recommend to the buyer or lessee that any information, which is of special interest, should be obtained through independent verification. ALL MEASUREMENTS ARE APPROXIMATE.

### **Traffic Counts**

64,064 AADT on 8 Mile Rd 21,111 AADT on Groesbeck Hwy