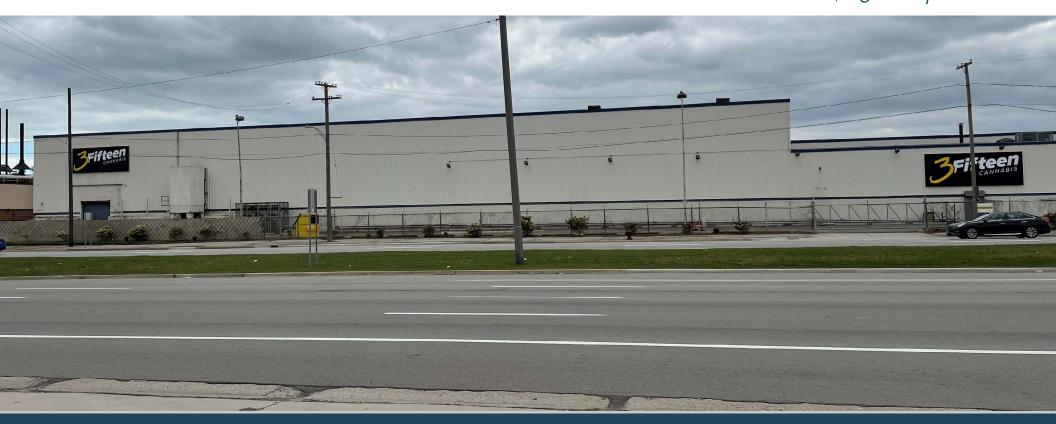

# **EIGHT MILE**& GROESBECK HWY

20580 Hoover Street Detroit, MI 48205 \$4,395,000 LEASE PRICE \$6.50/SF plus NNN

62,799 ± SF

SALE/LEASE

## **Description**

62,799 ± SF of industrial space available for sale or lease. This property is also green zoned for Cannabis Cultivation (Class C License), Processing and Retail. This is a great opportunity with significant visibility and access along 8 mile and Groesbeck Highway.