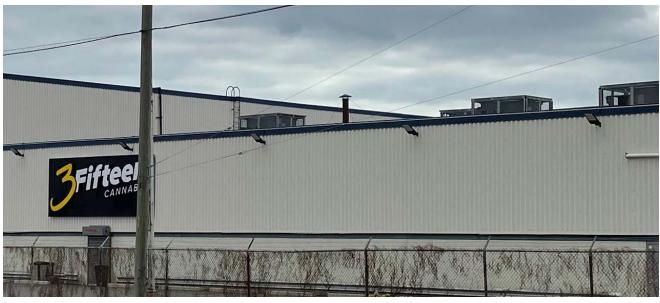

## **Description**

62,799 ± SF of industrial space available for sale or lease. This property is also green zoned for Cannabis Cultivation (Class C License), Processing and Retail. This is a great opportunity with significant visibility and access along 8 mile and Groesbeck Highway.