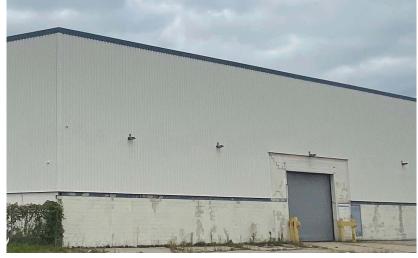

## **Description**

62,799 ± SF of industrial space available for sale or lease. This property is also green zoned for Cannabis Cultivation (Class C License), Processing and Retail. This is a great opportunity with significant visibility and access along 8 mile and Groesbeck Highway.

#### **Features**

- Potential Use Storage, Warehouse,
  Cannabis Cultivation/Processing/Retail
- Zoned M3 General Industrial
- 6 over head cranes with a hook height of 24'.6"
- Clear Height 32'.6"
- Concrete depth 8"
- · 2 drive in overhead doors