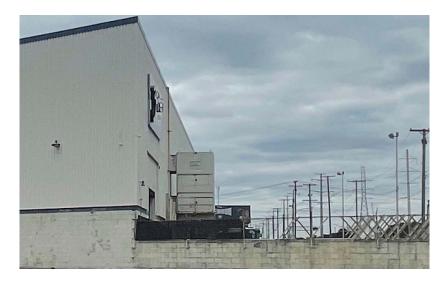

## **Description**

62,799 ± SF of industrial space available for sale or lease. This property is also green zoned for Cannabis Cultivation (Class C License), Processing and Retail. This is a great opportunity with significant visibility and access along 8 mile and Groesbeck Highway.

#### **Features**

- Potential Use Storage, Warehouse,
  Cannabis Cultivation/Processing/Retail
- Zoned M3 General Industrial
- 6 over head cranes with a hook height of 24'.6"
- Clear Height 32'.6"
- Concrete depth 8"
- · 2 drive in overhead doors