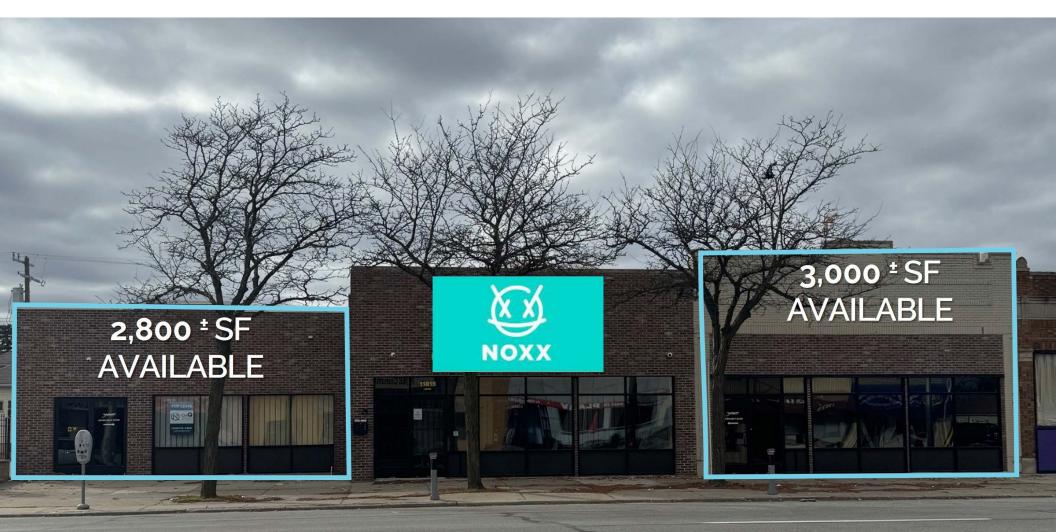

#### 11815-11829 JOSEPH CAMPAU AVE HAMTRAMCK, MI 48212

**Retail** Opportunity 2,800 and 3,000 ± SF

### Description

Approximately 2,800 ± SF and 3,000 ± SF of retail space available in Hamtramck's central business district. This property is located on Joseph Campau Ave between Carpenter Ave and Caniff Street. Ample parking adjacent to the property in a densely populated area of Hamtramck, MI.

#### **Features**

- 2,800 ± SF and 3,000 ± SF
- Zoned CBD- Central Business District
- Parking lot next to property and streetside parking available
- Densely populated area
- Built in 1987

#### **Gross Rent**

2,800 SF - \$2,400/month + utilities 3,000 SF - \$2,500/month + utilities