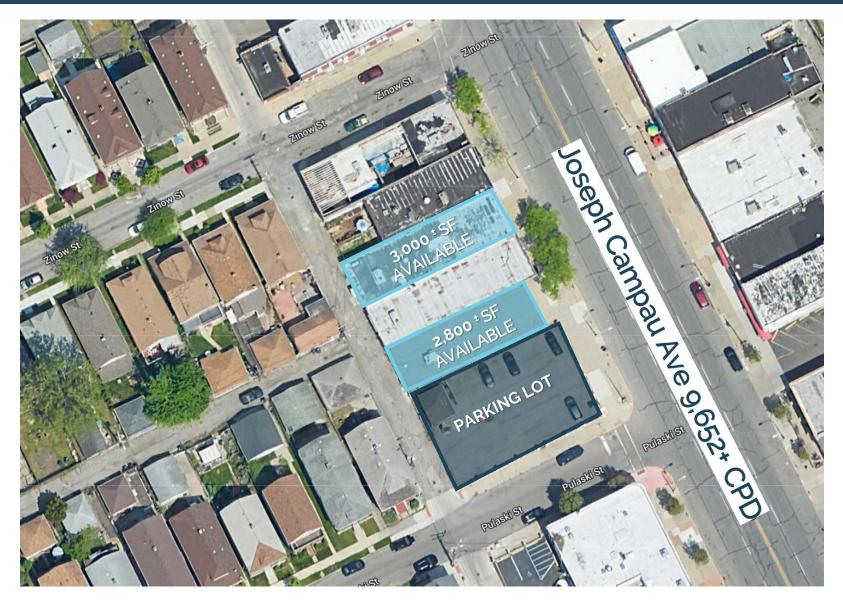

### Description

Approximately 2,800 ± SF and 3,000 ± SF of retail space available in Hamtramck's central business district. This property is located on Joseph Campau Ave between Carpenter Ave and Caniff Street. Ample parking adjacent to the property in a densely populated area of Hamtramck, MI.

### **Traffic Counts**

Joseph Campau Ave - 9,652+ cpd Conant Street - 6,997+ cpd Caniff Street - 7,870+ cpd

## MICRO AERIAL