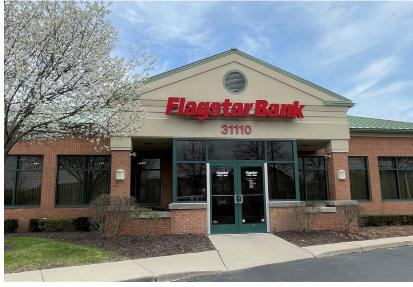

### **Description**

Join Starbucks, Little Caesars Pizza, Flagstar Bank and more in this neighborhood shopping center. 10,878 ± SF of retail space available for lease on the southeast corner of 14 mile Rd. and Novi Rd. Ample parking and great visibility in the thriving community of Novi, Michigan.