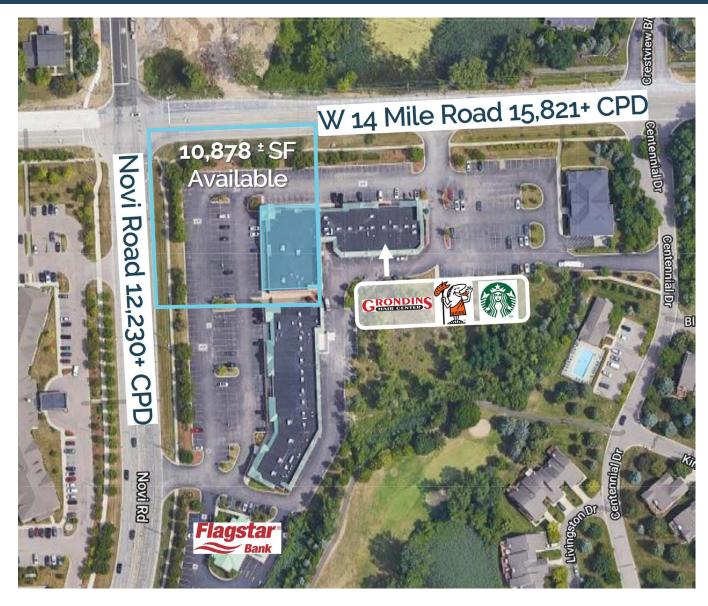

#### **Traffic Counts**

W. 14 Mile Rd - 15,821+ cpd Novi Rd - 12,230+ cpd

## MICRO AERIAL