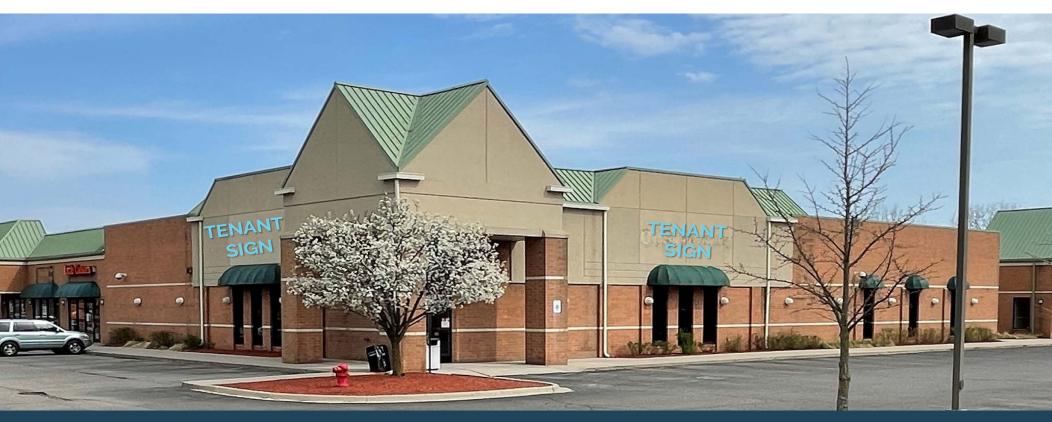

# **NOVI SUMMIT**

FORMER CVS

42191 W 14 Mile Rd. Novi, MI 48377

\$2,300,000 LEASE PRICE \$15/SF plus NNN

**Retail** Opportunity 10,878 ± SF

SALE/LEASE

### **Description**

Join Starbucks, Little Caesars Pizza, Flagstar Bank and more in this neighborhood shopping center. 10,878 ± SF of retail space available for lease on the southeast corner of 14 mile Rd. and Novi Rd. Ample parking and great visibility in the thriving community of Novi, Michigan.

#### **Features**

- 10,878 ± SF of retail space
- Ample parking
- Great visibility
- Multiple curb cuts
- Built in 1999