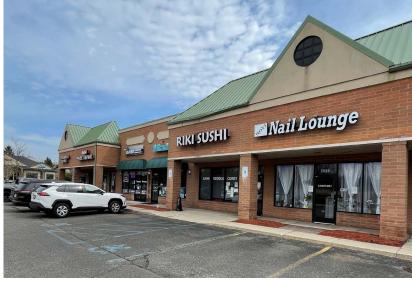

### **Description**

Join Starbucks, Little Caesars Pizza, Flagstar Bank and more in this neighborhood shopping center. 10,878 ± SF of retail space available for lease on the southeast corner of 14 mile Rd. and Novi Rd. Ample parking and great visibility in the thriving community of Novi, Michigan.