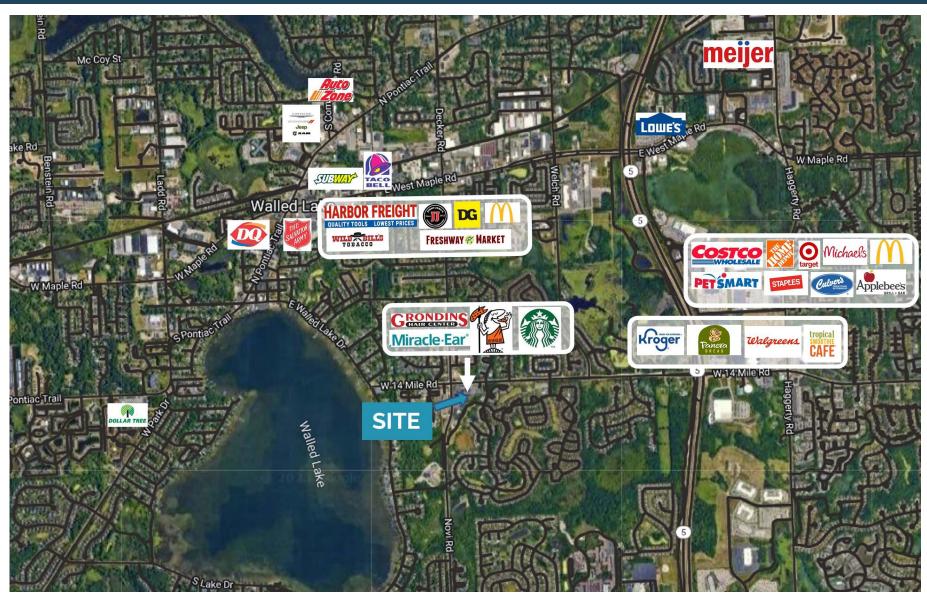

of Novi, Michigan.

### **Address**

42191 W 14 Mile Rd. Novi, MI 48377

#### **Features**

- 10,878 ± SF of retail space
- Ample parking
- Great visibility
- Multiple curb cuts
- Built in 1999

### **Asking Price**

**\$2,300,000** (For Sale) **\$15/SF plus NNN** (For Lease)

#### **Traffic Counts**

W. 14 Mile Rd - 15,821+ cpd Novi Rd - 12,230+ cpd

### **Demographics**

|                        | 1 MILE    | 3 MILES   | 5 MILES   |
|------------------------|-----------|-----------|-----------|
| POPULATION:            | 10,100    | 63,772    | 165,878   |
| HOUSEHOLDS:            | 4,609     | 29,151    | 69,840    |
| AVG. HOUSEHOLD INCOME: | \$104,620 | \$118,550 | \$142,249 |
| DAYTIME POPULATION:    | 6,210     | 81,457    | 181,198   |

## MICRO AERIAL





## **MACRO** AERIAL

















#### **JOE QONJA**

**Listing Contact** 

C: (248) 977-7799

O: (248) 712-3300

E: joe@onqcre.com

#### **LEO ALLUS**

**Listing Contact** 

C: (248) 321-3325

O: (248) 712-3300

E: leo@onqcre.com

100 W. Long Lake Rd. Suite 122 Bloomfield Hills, MI 48304

www.onqcre.com