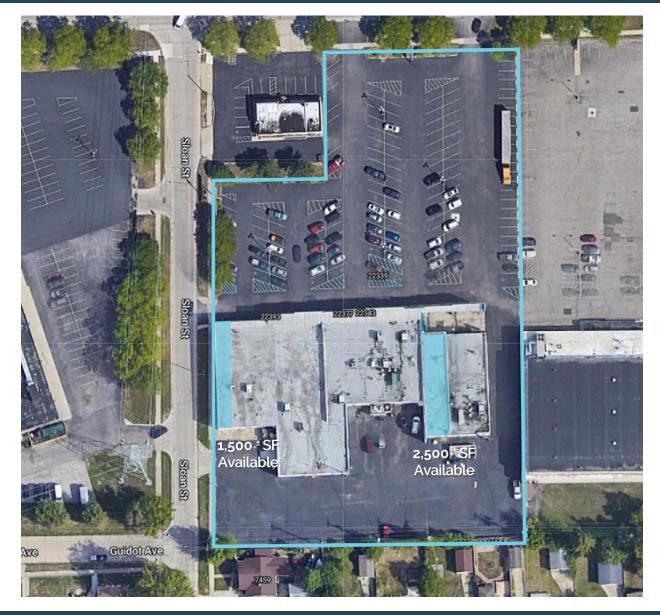

## MICRO AERIAL

#### **Features**

- 2,500 ± SF & 1,500 ± SF available
- Zoned B2 Regional Business District
- Pylon sign available
- Multiple curb cuts
- Built in 1955