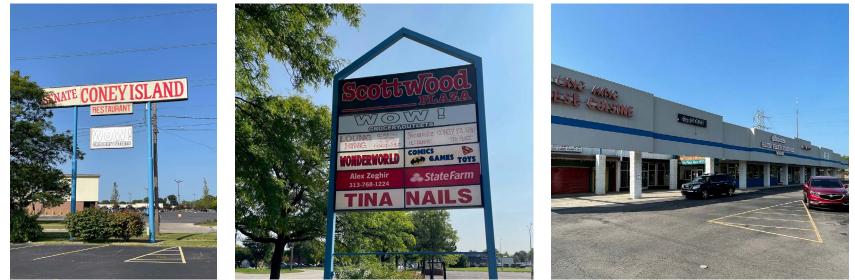

# SCOTTWOOD PLAZA

#### **Features**

- 2,500 ± SF & 1,500 ± SF available
- Zoned B2 Regional Business District
- Pylon sign available
- Multiple curb cuts
- Built in 1955