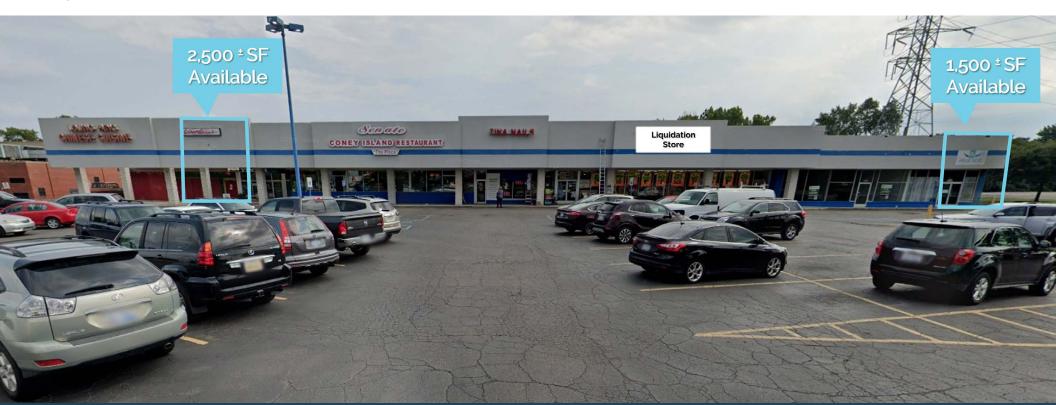

# SCOTTWOOD PLAZA

#### 22343-22385 Ecorse Rd. Taylor, MI 48180

**Retail** Opportunity *2,500 ± SF & 1,500 ± SF* 

## Description

On Q COMMERCIAL REAL ESTATE

2,500 ± SF & 1,500 ± SF available for lease in Scottwood Plaza on Ecorse Rd. between Pardee Rd. and Monroe Blvd. Ample parking with great traffic counts on Ecorse Rd. in this neighborhood shopping center. Strong population counts and disposable income within the immediate trade area.

#### **Features**

- 2,500 ± SF & 1,500 ± SF available
- Zoned B2 Regional Business District
- Pylon sign available
- Multiple curb cuts
- Built in 1955