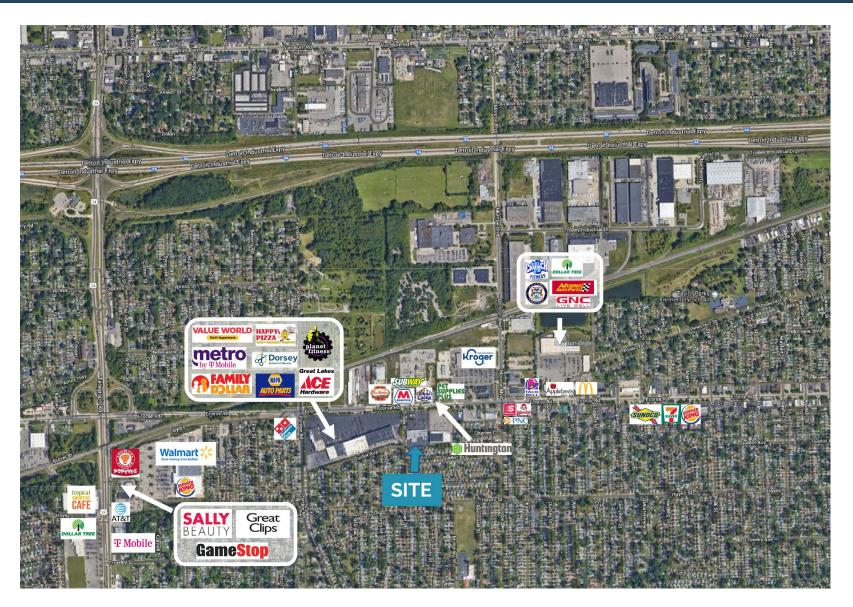

*

22343-22385 Ecorse Rd. Taylor, MI 48180

#### **Features**

- 2,500 ± SF & 1,500 ± SF available
- Zoned B2 Regional Business District
- Pylon sign available
- Multiple curb cuts
- Built in 1955

### **Asking Rent**

\$10/SF plus NNN (2,500 SF) \$12/SF plus NNN (1,500 SF)

### **Traffic Counts**

Ecorse Rd. - 21,933+ cpd Pardee Rd. - 16,017+ cpd Monroe Blvd. - 6,617+ cpd

### **Demographics**

|                        | 1 MILE   | 3 MILES  | 5 MILES  |
|------------------------|----------|----------|----------|
| POPULATION:            | 11,762   | 118,352  | 269,839  |
| HOUSEHOLDS:            | 4,799    | 48,044   | 108,955  |
| AVG. HOUSEHOLD INCOME: | \$84,942 | \$86,512 | \$85,989 |
| DAYTIME POPULATION:    | 6,478    | 73,535   | 188,982  |

## MICRO AERIAL





## MACRO AERIAL













#### JOE QONJA

Listing Contact

- C: (248) 977-7799
- 0: (248) 712-3300
- E: joe@onqcre.com

#### **LEO ALLUS** Listing Contact

- C: (248) 321-3325
- O: (248) 712-3300
- E: leo@onqcre.com

100 W. Long Lake Rd. Suite 122 Bloomfield Hills, MI 48304

#### www.onqcre.com