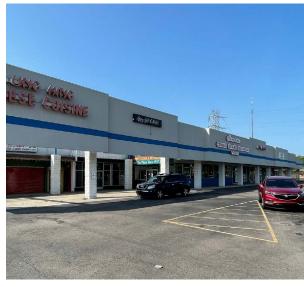

### **Description**

Up to 16,500 ± SF available for lease in Scottwood Plaza on Ecorse Rd. between Pardee Rd. and Monroe Blvd. Ample parking with great traffic counts on Ecorse Rd. in this neighborhood shopping center. Strong population counts and disposable income within the immediate trade area.