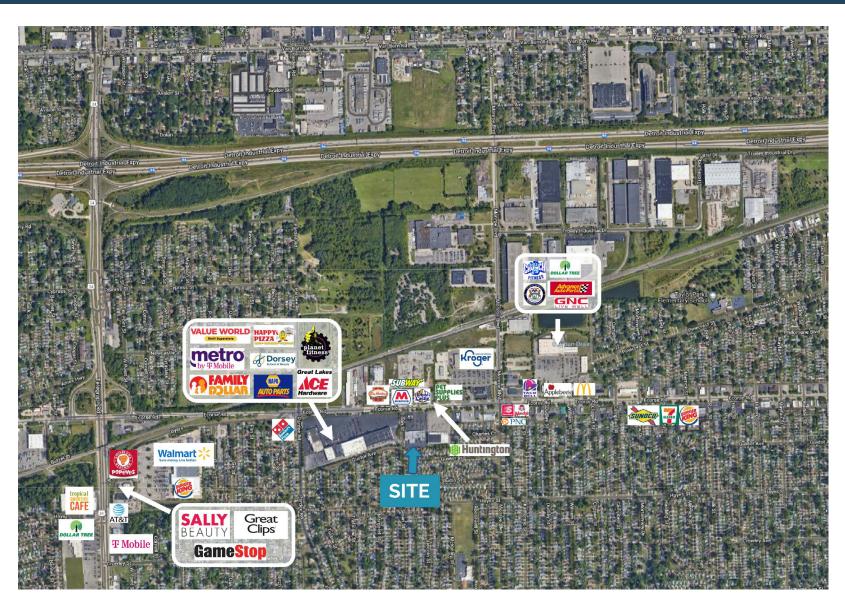

lor, MI 48180

#### **Features**

- 10,500 ± SF, 4,500 ± SF and 1,500 ± SF available
- Max contiguous 16,500 ± SF available
- Zoned B2 Regional Business District
- Pylon sign available
- Multiple curb cuts
- Built in 1955

### **Asking Rent**

\$7.50-\$12.00/SF plus NNN

#### **Traffic Counts**

Ecorse Rd. - 21,933+ cpd Pardee Rd. - 16,017+ cpd Monroe Blvd. - 6,617+ cpd

### **Demographics**

|                        | 1 MILE   | 3 MILES  | 5 MILES  |
|------------------------|----------|----------|----------|
| POPULATION:            | 11,762   | 118,352  | 269,839  |
| HOUSEHOLDS:            | 4,799    | 48,044   | 108,955  |
| AVG. HOUSEHOLD INCOME: | \$84,942 | \$86,512 | \$85,989 |
| DAYTIME POPULATION:    | 6,478    | 73,535   | 188,982  |

## MICRO AERIAL





# **MACRO** AERIAL

















#### **JOE QONJA**

**Listing Contact** 

C: (248) 977-7799

O: (248) 712-3300

E: joe@onqcre.com

#### **LEO ALLUS**

**Listing Contact** 

C: (248) 321-3325

O: (248) 712-3300

E: leo@onqcre.com

100 W. Long Lake Rd. Suite 122 Bloomfield Hills, MI 48304

www.onqcre.com