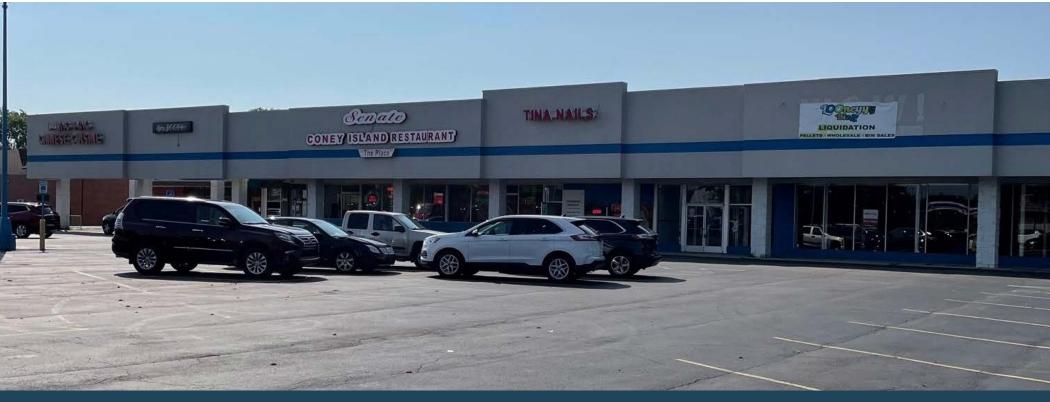

## **SCOTTWOOD PLAZA**

22343-22385 Ecorse Rd. Taylor, MI 48180

**Retail** Opportunity up to 16,500 ± SF

**FOR LEASE** 

### **Description**

Up to 16,500 ± SF available for lease in Scottwood Plaza on Ecorse Rd. between Pardee Rd. and Monroe Blvd. Ample parking with great traffic counts on Ecorse Rd. in this neighborhood shopping center. Strong population counts and disposable income within the immediate trade area.

#### **Features**

- 10,500 ± SF, 4,500 ± SF and 1,500 ± SF available
- Max contiguous 16,500 ± SF available
- Zoned B2 Regional Business District
- Pylon sign available
- Multiple curb cuts
- Built in 1955