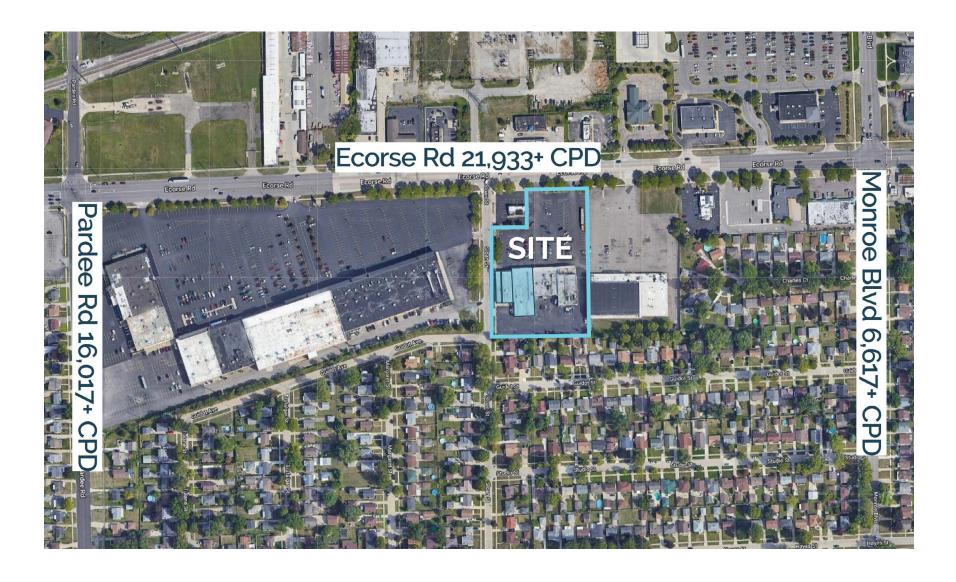

## MICRO AERIAL

#### **Traffic Counts**

Ecorse Rd. - 21,933+ cpd Pardee Rd. - 16,017+ cpd Monroe Blvd. - 6,617+ cpd