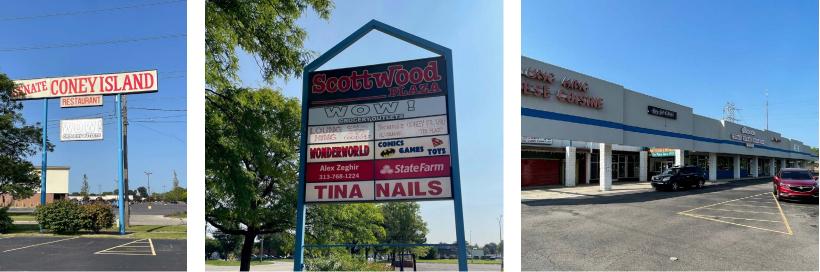

# SCOTTWOOD PLAZA

22343-22385 Ecorse Rd. Taylor, MI 48180

**Retail** Opportunity *10,500 ± SF & 1,500 ± SF* 

### Description

10,500 ± SF and 1,500 ± SF available for lease in Scottwood Plaza on Ecorse Rd. between Pardee Rd. and Monroe Blvd. Ample parking with great traffic counts on Ecorse Rd. in this neighborhood shopping center. Strong population counts and disposable income within the immediate trade area.

#### **Features**

- 10,500 ± SF and 1,500 ± SF available
- Zoned B2 Regional Business District
- Pylon sign available
- Multiple curb cuts
- Built in 1955