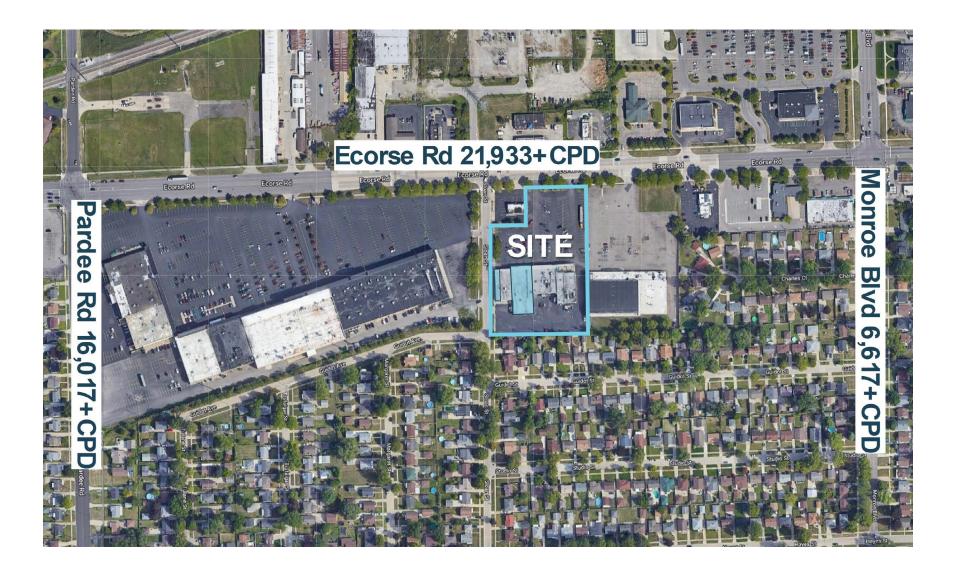

#### **Traffic Counts**

Ecorse Rd. - 21,933+ cpd Pardee Rd. - 16,017+ cpd Monroe Blvd. - 6,617+ cpd

## MICRO AERIAL