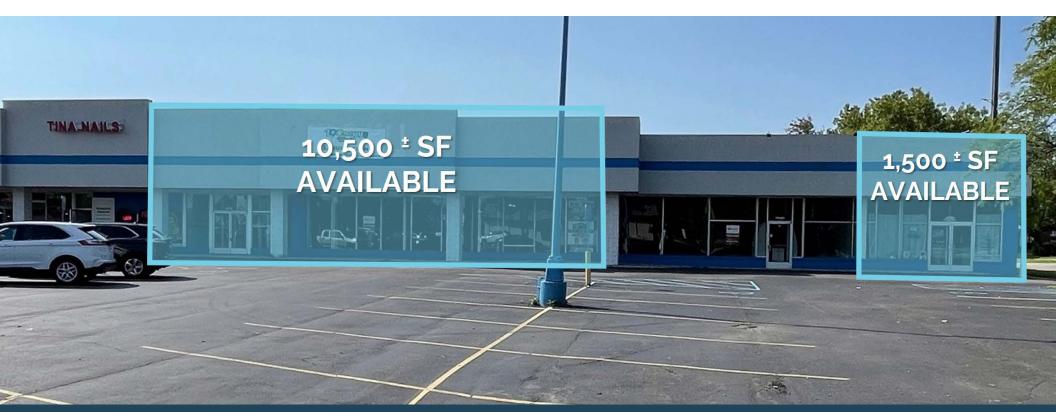

# SCOTTWOOD PLAZA

22343-22385 Ecorse Rd. Taylor, MI 48180

**Retail** Opportunity *10,500 ± SF & 1,500 ± SF* 

### Description

10,500 ± SF and 1,500 ± SF available for lease in Scottwood Plaza on Ecorse Rd. between Pardee Rd. and Monroe Blvd. Ample parking with great traffic counts on Ecorse Rd. in this neighborhood shopping center. Strong population counts and disposable income within the immediate trade area.

#### **Features**

- 10,500 ± SF and 1,500 ± SF available
- Zoned B2 Regional Business District
- Pylon sign available
- Multiple curb cuts
- Built in 1955