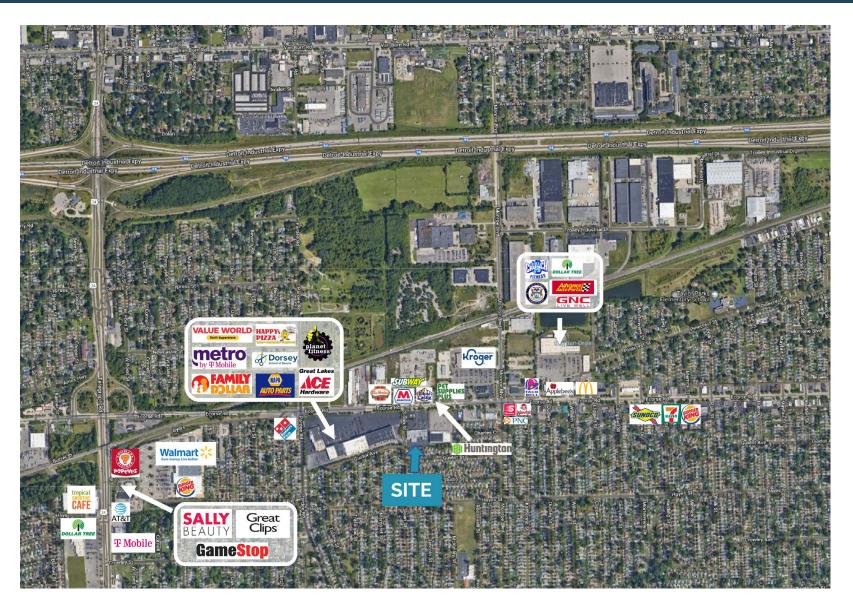

8180

#### **Features**

- 10,500 ± SF and 1,500 ± SF available
- Zoned B2 Regional Business District
- Pylon sign available
- Multiple curb cuts
- Built in 1955

### **Asking Rent**

\$7.50-\$12.00/SF plus NNN

#### **Traffic Counts**

Ecorse Rd. - 21,933+ cpd Pardee Rd. - 16,017+ cpd Monroe Blvd. - 6,617+ cpd

#### **Demographics**

|                        | 1 MILE   | 3 MILES  | 5 MILES  |
|------------------------|----------|----------|----------|
| POPULATION:            | 11,762   | 118,352  | 269,839  |
| HOUSEHOLDS:            | 4,799    | 48,044   | 108,955  |
| AVG. HOUSEHOLD INCOME: | \$84,942 | \$86,512 | \$85,989 |
| DAYTIME POPULATION:    | 6,478    | 73,535   | 188,982  |
|                        |          |          |          |



## MICRO AERIAL





## MACRO AERIAL













#### JOE QONJA

Listing Contact

- C: (248) 977-7799
- 0: (248) 712-3300
- E: joe@onqcre.com

#### **LEO ALLUS** Listing Contact

- C: (248) 321-3325
- O: (248) 712-3300
- E: leo@onqcre.com

100 W. Long Lake Rd. Suite 122 Bloomfield Hills, MI 48304

#### www.onqcre.com