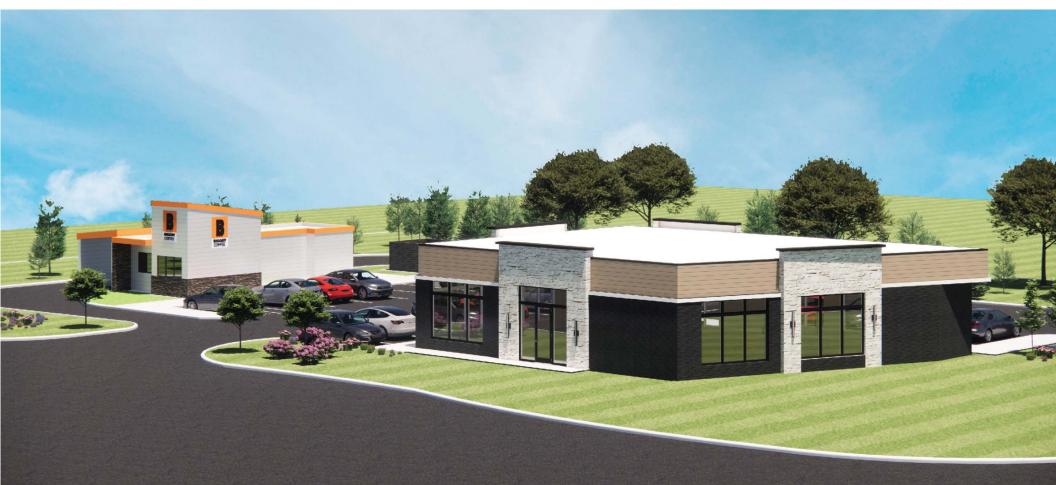

#### Description

Join Biggby Coffee in this site plan approved retail development slated to start construction in late 2025. Up to 2,800 ± SF available at the southeast corner of Hall Rd. and Elizabeth Rd. at a signalized intersection in Clinton Township, Michigan. With strong demographics and positioning on the heavily traveled Hall Rd., this is an ideal opportunity for businesses serving the local community.

#### **Features**

- Up to 2,800 ± SF of Retail Space
- Zoned B3 General Business
- Monument Signage Available
- Ample Access & Visibility
- High Traffic Counts