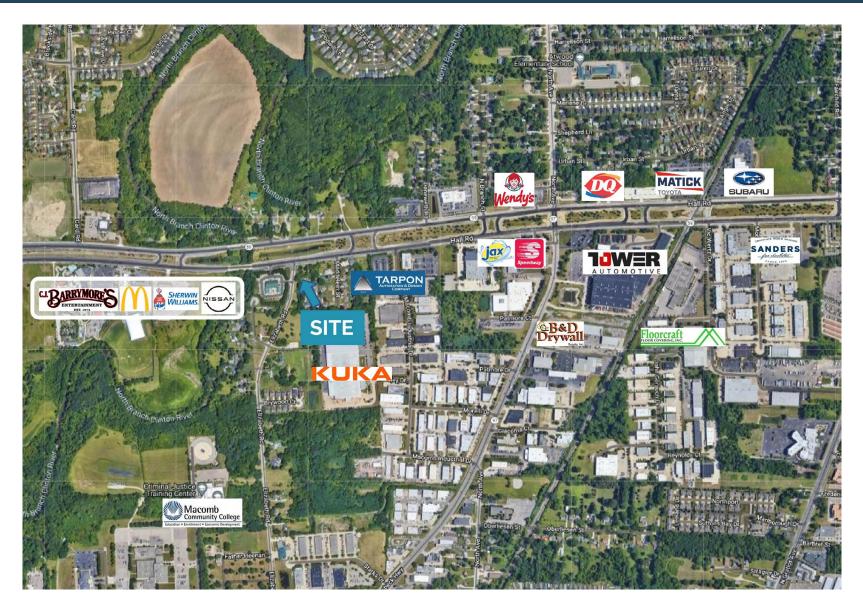

Space
- Zoned B3 General Business
- Monument Signage Available
- Ample Access & Visibility
- High Traffic Counts

### **Asking Rent**

Contact Broker

#### **Traffic Counts**

Hall Road Eastbound - 34,278+ cpd Hall Road Westbound - 33,912+ cpd Elizabeth Road - 12,151+ cpd

#### **Demographics**

|                        | 1 MILE   | 3 MILES   | 5 MILES   |
|------------------------|----------|-----------|-----------|
| POPULATION:            | 8,609    | 77,011    | 204,586   |
| HOUSEHOLDS:            | 3,396    | 31,440    | 87,456    |
| AVG. HOUSEHOLD INCOME: | \$90,568 | \$111,319 | \$106,308 |
| DAYTIME POPULATION:    | 8,885    | 57,345    | 135,299   |



# **APPROVED** SITE PLAN





# **PROPOSED** FLOOR PLAN





# MICRO AERIAL

Including traffic counts





### MACRO AERIAL







JOE QONJA

Principal Broker

C: (248) 977-7799

- O: (248) 712-3300
- E: joe@onqcre.com

**LEO ALLUS** 

Associate

C: (248) 321-3325

O: (248) 712-3300

E: leo@onqcre.com

100 W. Long Lake Rd. Suite 122 Bloomfield Hills, MI 48304

#### www.onqcre.com