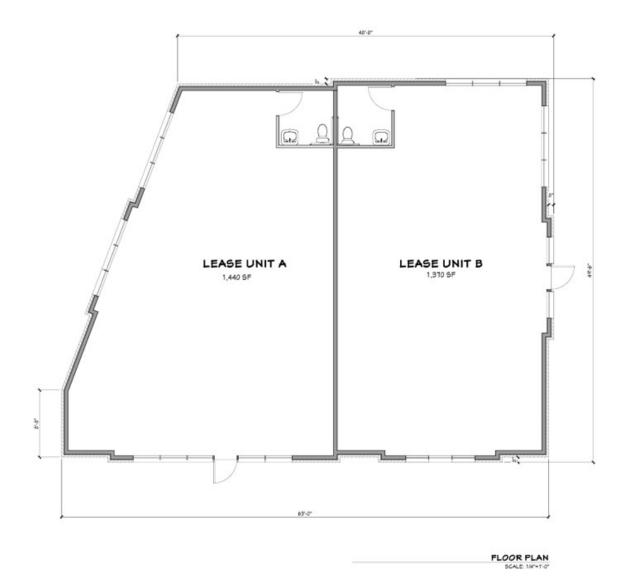

Township, MI 48036

#### **Features**

- Up to 2,800 ± SF of Retail Space
- Zoned B3 General Business
- Monument Signage Available
- Ample Access & Visibility
- High Traffic Counts

### **Asking Rent**

Contact Broker

#### **Traffic Counts**

Hall Road Eastbound - 34,278+ cpd Hall Road Westbound - 33,912+ cpd Elizabeth Road - 12,151+ cpd

#### **Demographics**

|                        | 1 MILE   | 3 MILES   | 5 MILES   |
|------------------------|----------|-----------|-----------|
| POPULATION:            | 8,609    | 77,011    | 204,586   |
| HOUSEHOLDS:            | 3,396    | 31,440    | 87,456    |
| AVG. HOUSEHOLD INCOME: | \$90,568 | \$111,319 | \$106,308 |
| DAYTIME POPULATION:    | 8,885    | 57,345    | 135,299   |



# **APPROVED** SITE PLAN





# **PROPOSED** FLOOR PLAN





# MICRO AERIAL

Including traffic counts





### MACRO AERIAL







JOE QONJA

Principal Broker

C: (248) 977-7799

- O: (248) 712-3300
- E: joe@onqcre.com

**LEO ALLUS** 

Associate

C: (248) 321-3325

O: (248) 712-3300

E: leo@onqcre.com

100 W. Long Lake Rd. Suite 122 Bloomfield Hills, MI 48304

#### www.onqcre.com