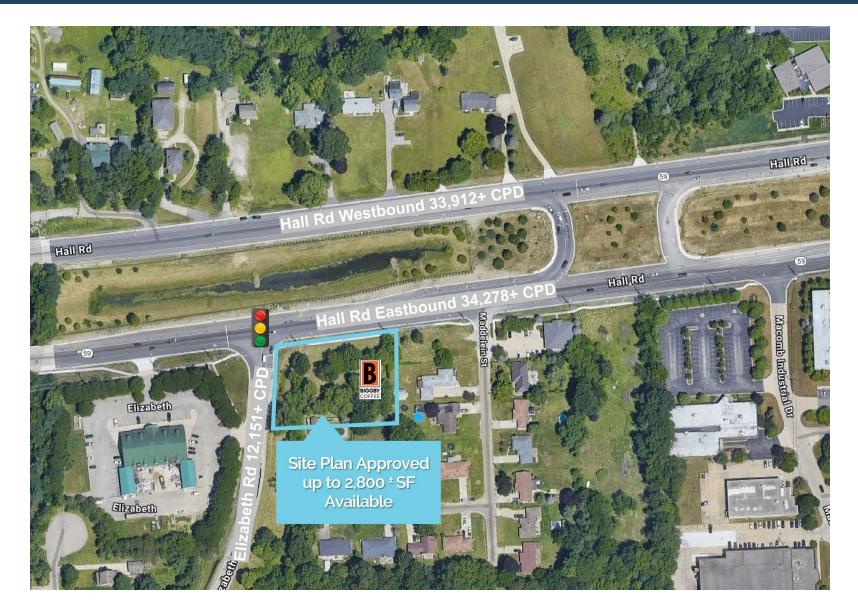

#### **Traffic Counts**

Hall Road Eastbound - 34,278+ cpd Hall Road Westbound - 33,912+ cpd Elizabeth Road - 12,151+ cpd

# MICRO AERIAL

Including traffic counts