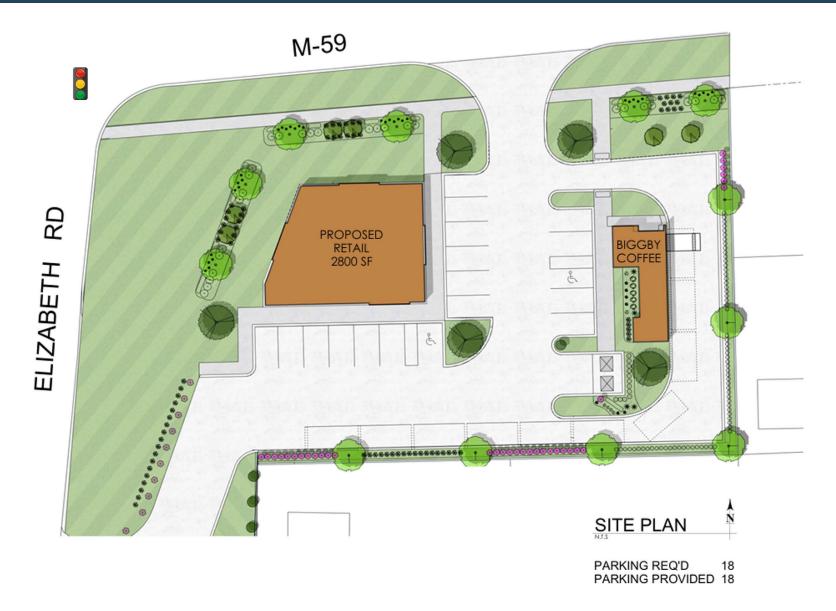

ress**

22260 Hall Road Clinton Township, MI 48036

#### **Features**

- Up to 2,800 ± SF of Retail Space
- Zoned B3 General Business
- Monument Signage Available
- Ample Access & Visibility
- High Traffic Counts

### **Asking Rent**

Contact Broker

#### **Traffic Counts**

Hall Road Eastbound - 34,278+ cpd Hall Road Westbound - 33,912+ cpd Elizabeth Road - 12,151+ cpd

#### **Demographics**

|                        | 1 MILE   | 3 MILES   | 5 MILES   |
|------------------------|----------|-----------|-----------|
| POPULATION:            | 8,609    | 77,011    | 204,586   |
| HOUSEHOLDS:            | 3,396    | 31,440    | 87,456    |
| AVG. HOUSEHOLD INCOME: | \$90,568 | \$111,319 | \$106,308 |
| DAYTIME POPULATION:    | 8,885    | 57,345    | 135,299   |



# **APPROVED** SITE PLAN





# **PROPOSED** FLOOR PLAN





# MICRO AERIAL

Including traffic counts





### MACRO AERIAL







JOE QONJA

Principal Broker

C: (248) 977-7799

- O: (248) 712-3300
- E: joe@onqcre.com

**LEO ALLUS** 

Associate

C: (248) 321-3325

O: (248) 712-3300

E: leo@onqcre.com

100 W. Long Lake Rd. Suite 122 Bloomfield Hills, MI 48304

#### www.onqcre.com