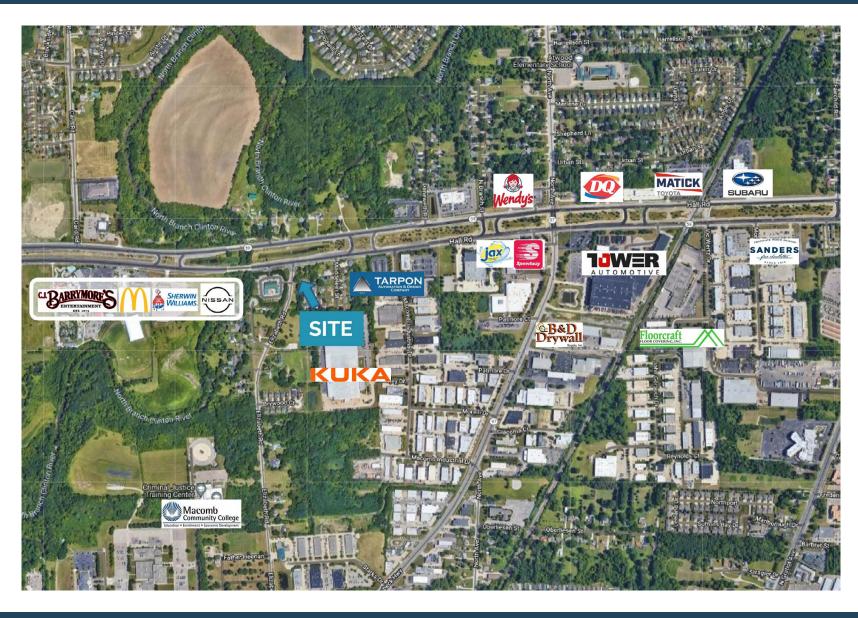

s**

- Up to 2,780 ± SF of Retail Space
- Zoned B2- Community Business
- Pylon Signage Available
- Ample Access & Visibility
- High Traffic Counts

## **Asking Rent**

**Contact Broker** 

### **Traffic Counts**

Hall Road Eastbound - 34,278+ cpd Hall Road Westbound - 33,912+ cpd Elizabeth Road - 12,151+ cpd

## **Demographics**

|                        | 1 MILE   | 3 MILES   | 5 MILES   |
|------------------------|----------|-----------|-----------|
| POPULATION:            | 8,609    | 77,011    | 204,586   |
| HOUSEHOLDS:            | 3,396    | 31,440    | 87,456    |
| AVG. HOUSEHOLD INCOME: | \$90,568 | \$111,319 | \$106,308 |
| DAYTIME POPULATION:    | 8,885    | 57,345    | 135,299   |

## **SITE** PLAN





## MICRO AERIAL

*Including traffic counts* 





## **MACRO** AERIAL







#### **JOE QONJA**

Principal

C: (248) 977-7799

O: (248) 712-3300

E: joe@onqcre.com

#### **LEO ALLUS**

**Associate** 

C: (248) 321-3325

O: (248) 712-3300

E: leo@onqcre.com

100 W. Long Lake Rd. Suite 122 Bloomfield Hills, MI 48304

www.onqcre.com