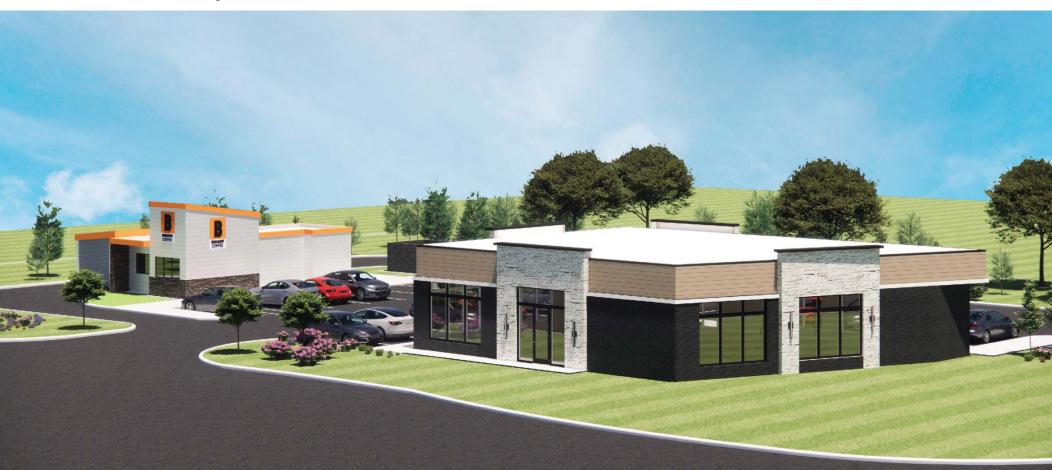

## **PROPOSED** RETAIL

22260 Hall Road Clinton Township, MI 48036

**Proposed Retail** Opportunity up to 2,780 ± SF

**FOR LEASE** 

## **Description**

Join Biggby Coffee in this proposed retail development. Up to 2,780 ± SF available at the southeast corner of Hall Rd. and Elizabeth Rd. at a signalized intersection in Clinton Township, Michigan. With strong demographics and positioning on the heavily traveled Hall Rd., this is an ideal opportunity for businesses serving the local community.

### **Features**

- Up to 2,780 ± SF of Retail Space
- Zoned B2- Community Business
- Pylon Signage Available
- Ample Access & Visibility
- High Traffic Counts