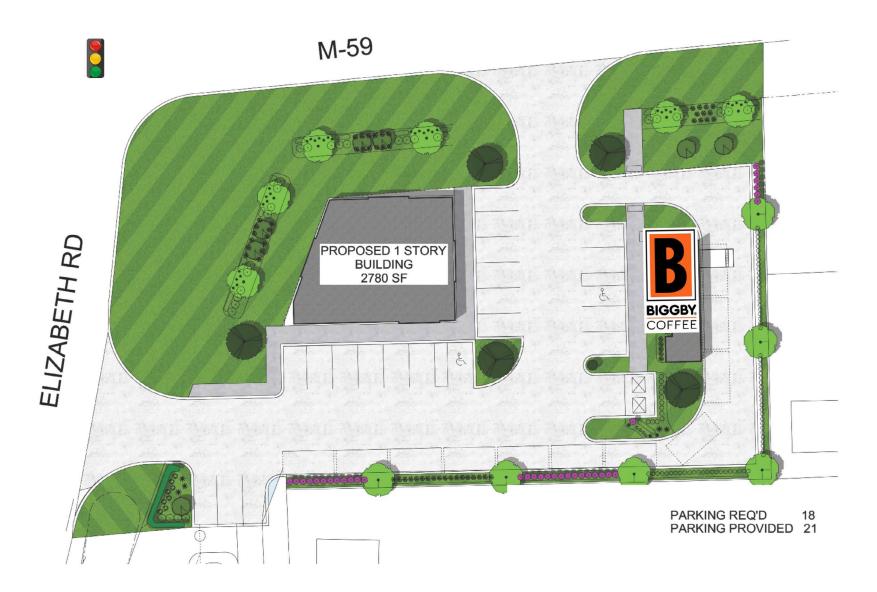

## **SITE** PLAN

### **Features**

- Up to 2,780 ± SF of Retail Space
- Zoned B2- Community Business
- Pylon Signage Available
- Ample Access & Visibility
- High Traffic Counts