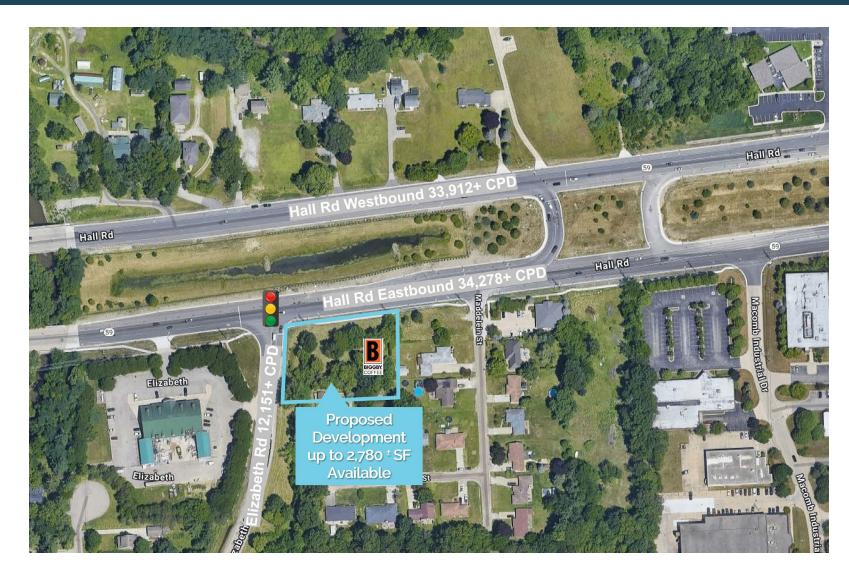

## MICRO AERIAL

*Including traffic counts* 

### **Traffic Counts**

Hall Road Eastbound - 34,278+ cpd Hall Road Westbound - 33,912+ cpd Elizabeth Road - 12,151+ cpd