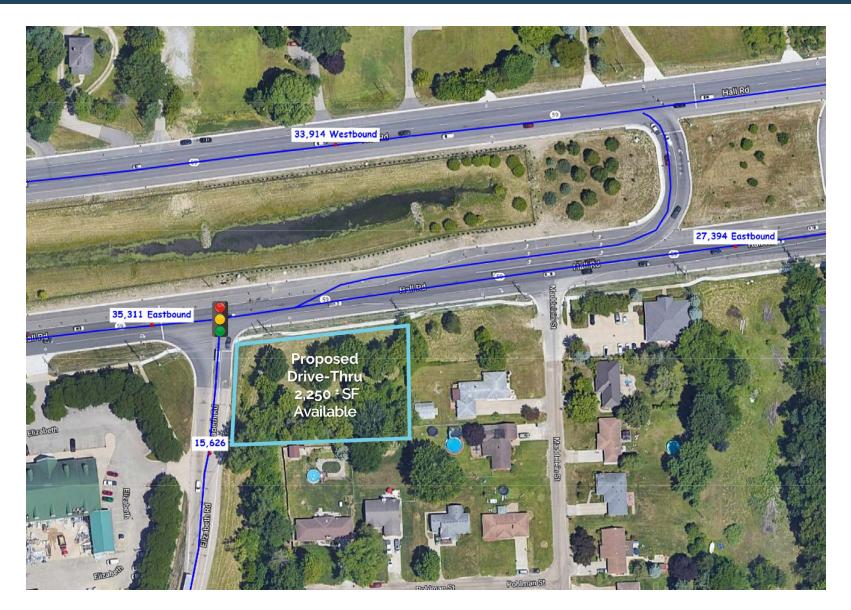

#### **Traffic Counts**

Hall Road Eastbound - 35,311+ cpd Hall Road Westbound - 33,914+ cpd Elizabeth Road - 15,626+ cpd

## MICRO AERIAL

Including traffic counts