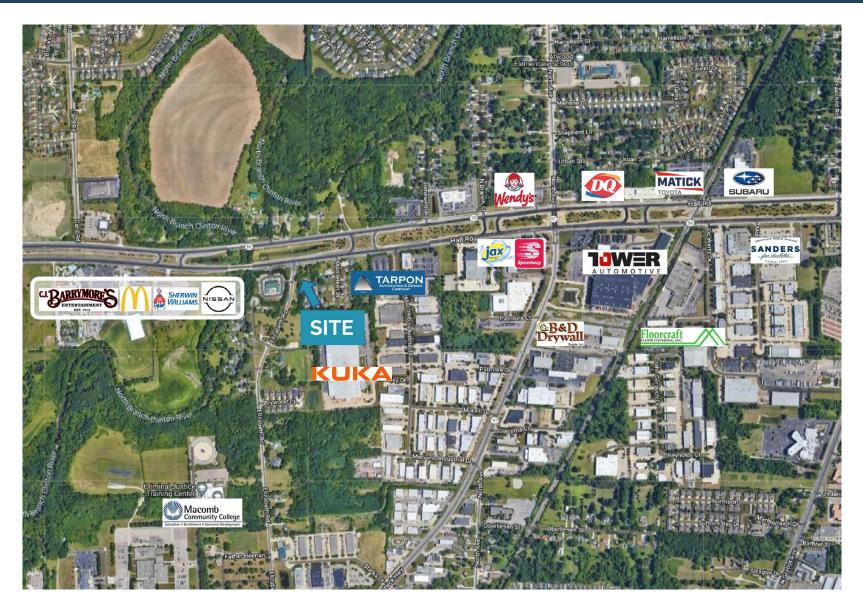

### **Features**

- Proposed drive-thru
- 2,250 ± SF of retail space
- Zoned B2- Community Business
- Pylon signage available
- Ample access and visibility
- High traffic counts

## **Asking Rent**

Contact Broker

#### **Traffic Counts**

Hall Road Eastbound - 35,311+ cpd Hall Road Westbound - 33,914+ cpd Elizabeth Road - 15,626+ cpd

#### **Demographics**

|                        | 1 MILE   | 3 MILES   | 5 MILES   |
|------------------------|----------|-----------|-----------|
| POPULATION:            | 8,609    | 77,011    | 204,586   |
| HOUSEHOLDS:            | 3,396    | 31,440    | 87,456    |
| AVG. HOUSEHOLD INCOME: | \$90,568 | \$111,319 | \$106,308 |
| DAYTIME POPULATION:    | 8,885    | 57,345    | 135,299   |

## MICRO AERIAL

Including traffic counts





## MACRO AERIAL







#### JOE QONJA

Listing Contact

- C: (248) 977-7799
- 0: (248) 712-3300
- E: joe@onqcre.com

#### **LEO ALLUS** Listing Contact

- C: (248) 321-3325
- O: (248) 712-3300
- E: leo@onqcre.com

100 W. Long Lake Rd. Suite 122 Bloomfield Hills, MI 48304

#### www.onqcre.com