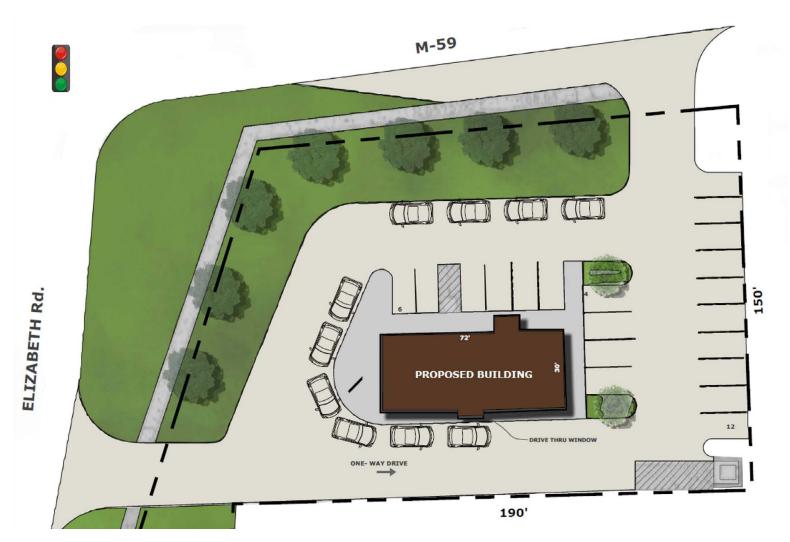

### Description

Approximately 2,250 ± SF proposed drive-thru available along heavily traveled Hall Rd. in Clinton Township. This property is located at the southeast corner of Hall Rd. and Elizabeth Rd. at a signalized intersection in Clinton Township, Michigan. Elizabeth Rd. provides the location an additional 15,000 vehicles on top of the Hall Road combined traffic counts of 69,225 vehicles per day.

#### **Features**

- Proposed drive-thru
- 2,250 ± SF of retail space
- Zoned B2- Community Business
- Pylon signage available
- Ample access and visibility
- High traffic counts