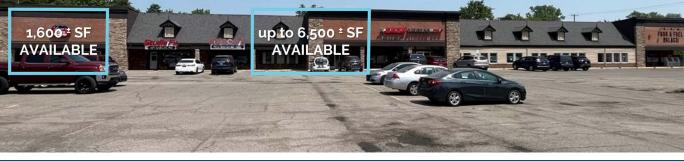

## **PROPERTY DESCRIPTION**

Approximately 1,600 ± SF and up to 6,500 ± SF of retail space available for lease at Grand-Hill Center. Join Marathon Food and Fuel Palace, Snap Fitness & Rocco's Pizza in this neighborhood shopping center located at the north west corner of E Hill Road and S Genesee Rd.