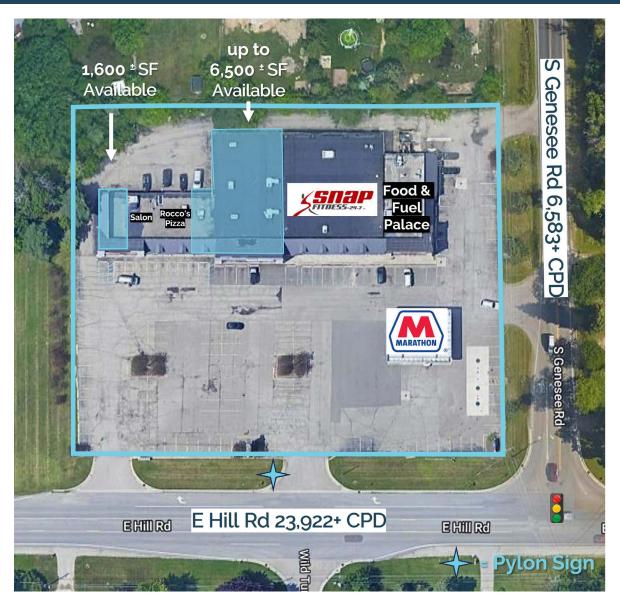

#### **Traffic Counts**

E Hill Rd - 23,922+ cpd S Genesee Rd - 6,583+ cpd

### MICRO AERIAL

The information contained herein has been obtained through sources deemed reliable by On Q Commercial Real Estate but cannot be guaranteed for its accuracy. We recommend to the buyer or lessee that any information, which is of special interest, should be obtained through independent verification. ALL MEASUREMENTS ARE APPROXIMATE.