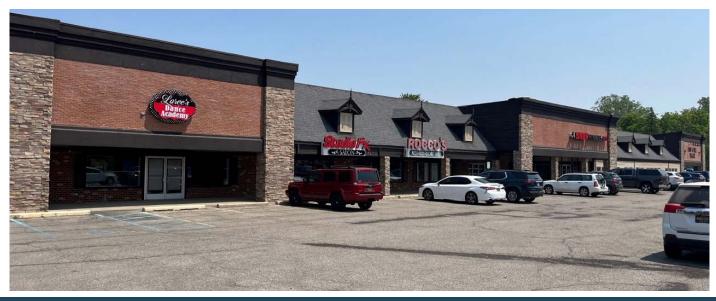

### **Description**

Approximately 1,600 ± SF and up to 6,500 ± SF of retail space available for lease at Grand-Hill Center. Join Marathon Food and Fuel Palace, Snap Fitness & Rocco's Pizza in this neighborhood shopping center located at the north west corner of E Hill Road and S Genesee Road.

#### **Features**

- 1,600 ± SF and up to 6,500 ± SF
- Zoned NC- Neighborhood Commercial District
- Ample parking
- Pylon signage available
- Multiple curb cuts
- Built in 1972