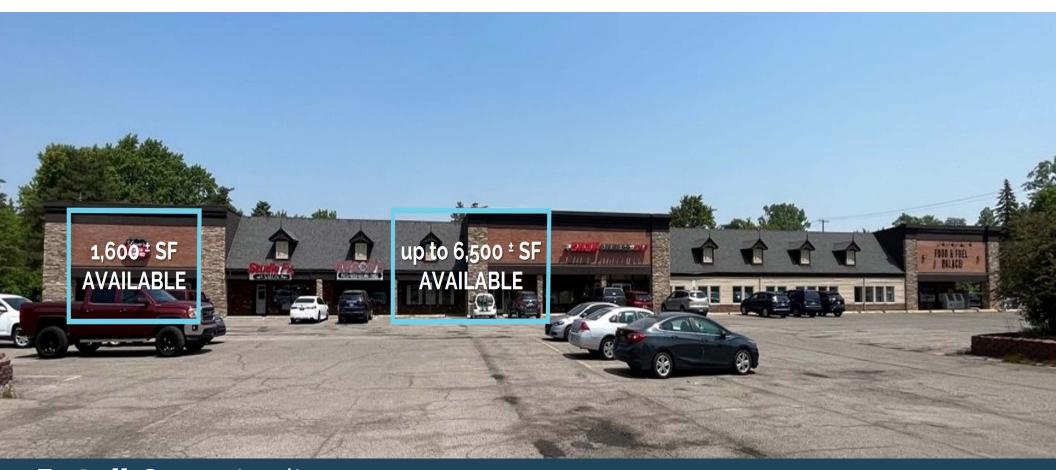

# **GRAND-HILL CENTER**

4501 E Hill Rd. Grand Blanc, MI 48439

**Retail** Opportunity 1,600 - 6,500 ± SF

**FOR LEASE** 

### **Description**

Approximately 1,600 ± SF and up to 6,500 ± SF of retail space available for lease at Grand-Hill Center. Join Marathon Food and Fuel Palace, Snap Fitness & Rocco's Pizza in this neighborhood shopping center located at the north west corner of E Hill Road and S Genesee Road.

#### **Features**

- 1,600 ± SF and up to 6,500 ± SF
- Zoned NC- Neighborhood Commercial District
- Ample parking
- Pylon signage available
- Multiple curb cuts
- Built in 1972

#### **Gross Rent**

\$1,600/month plus utilities - 1,600 ± SF

\$5,500/month plus utilities - 6,500 ± SF