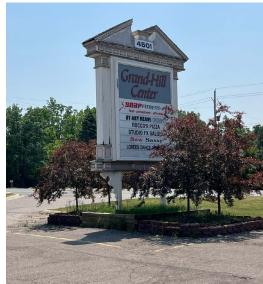

# **GRAND-HILL CENTER**

4501 E Hill Rd. Grand Blanc, MI 48439

**Retail** Opportunity 1,600 - 6,500 ± SF

**FOR LEASE** 

### **Description**

Approximately 1,600 ± SF and up to 6,500 ± SF of retail space available for lease at Grand-Hill Center. Join Marathon Food and Fuel Palace, Snap Fitness & Rocco's Pizza in this neighborhood shopping center located at the north west corner of E Hill Road and S Genesee Road.

#### **Address**

4501 E Hill Rd. Grand Blanc, MI 48439

#### **Features**

- 1,600 ± SF and up to 6,500 ± SF
- Zoned NC- Neighborhood Commercial District
- Ample parking
- Pylon signage available
- Multiple curb cuts
- Built in 1972