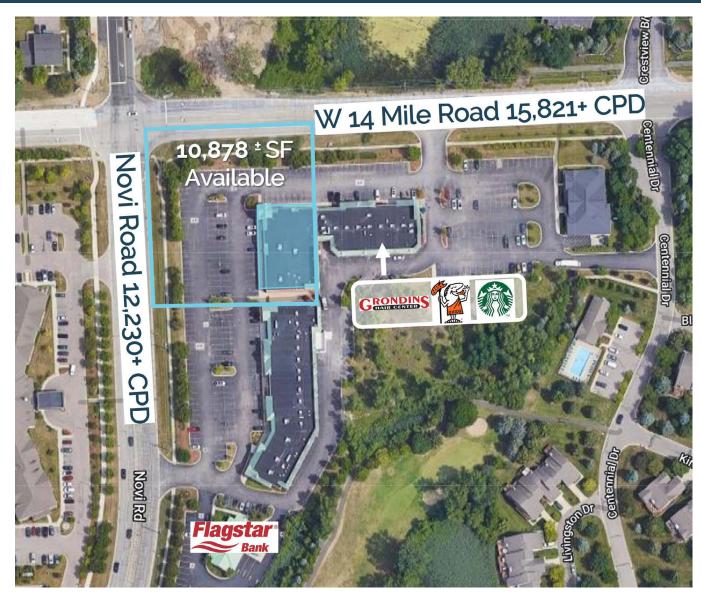

## MICRO AERIAL

#### **Traffic Counts**

W. 14 Mile Rd - 15,821+ cpd Novi Rd - 12,230+ cpd

### **Description**

Join Starbucks, Little Caesars Pizza, Flagstar Bank and more in this neighborhood shopping center. 10,878 ± SF of retail space available for lease on the southeast corner of 14 mile Rd. and Novi Rd. Ample parking and great visibility in the thriving community of Novi, Michigan.