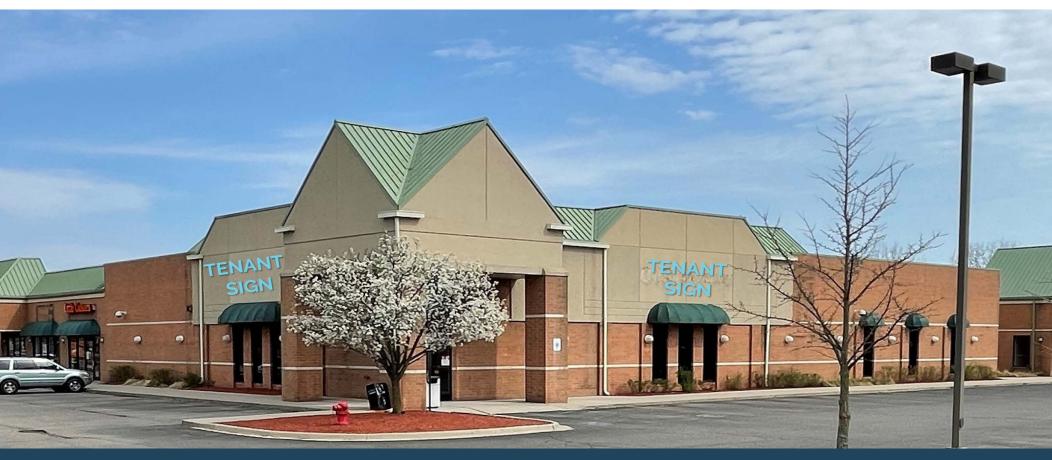

# **NOVI SUMMIT**

FORMER CVS

42191 W 14 Mile Rd. Novi, MI 48377

**Retail** Opportunity 10,878 ± SF

**LEASE** 

### **Description**

Join Starbucks, Little Caesars Pizza, Flagstar Bank and more in this neighborhood shopping center. 10,878 ± SF of retail space available for lease on the southeast corner of 14 mile Rd. and Novi Rd. Ample parking and great visibility in the thriving community of Novi, Michigan.

#### **Features**

- 10,878 ± SF of retail space
- Ample parking
- Great visibility
- Multiple curb cuts
- Built in 1999