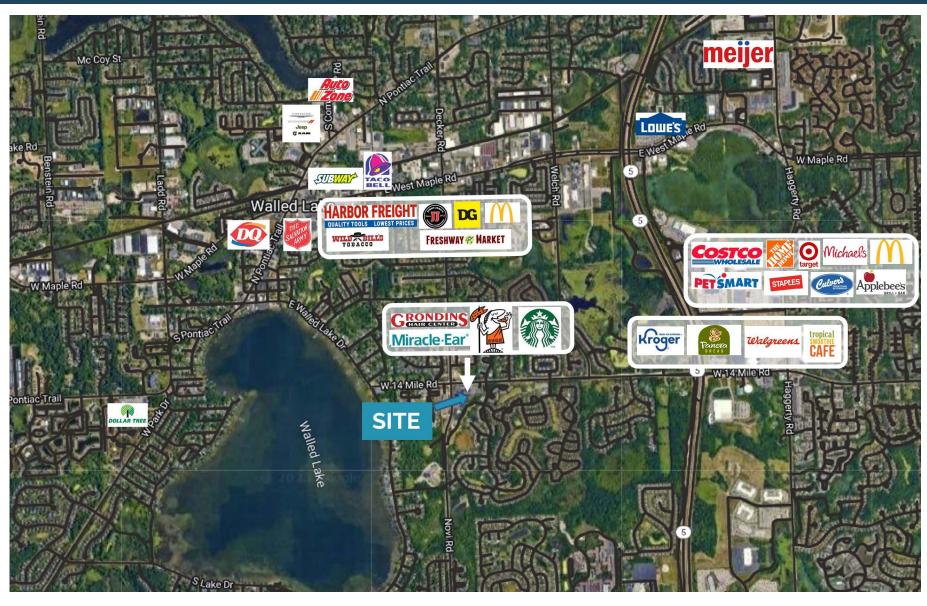

## **MACRO** AERIAL

### **Description**

Join Starbucks, Little Caesars Pizza, Flagstar Bank and more in this neighborhood shopping center. 10,878 ± SF of retail space available for lease on the southeast corner of 14 mile Rd. and Novi Rd. Ample parking and great visibility in the thriving community of Novi, Michigan.